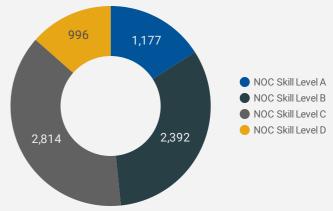

## **JOB POSTINGS BY SKILL LEVEL**

What education do occupations typically require?

Skill Level A = Usually University education | Skill Level B = Usually College education or Apprenticeship training | Skill Level C = Usually Secondary education or occupation-specific training | Skill Level D = Usually on-the-job training