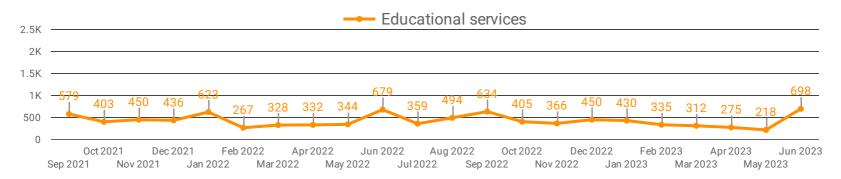

## **TOP HIRING SECTORS BY 2-DIGIT NAICS CODE**

- Health care and social assistance
- Administrative and support, waste management and remediation services
- Accommodation and food services
- Educational services
- Manufacturing
- Construction
- Other services (except public administration)
- Professional, scientific and technical services
- Finance and insurance
- Public administration
- Arts, entertainment and recreation
- Transportation and warehousing
- Real estate and rental and leasing
- Information and cultural industries
- Management of companies and enterprises
- Agriculture, forestry, fishing and hunting
- Utilities
- Mining, quarrying, and oil and gas extraction

|     | 2-DIGIT NAICS LABEL                                                   | NAICS<br>CODE | POSTING<br>COUNT • | AVG POSTING<br>LENGTH IN<br>DAYS | MEDIAN<br>POSTING<br>LENGTH IN DAYS |
|-----|-----------------------------------------------------------------------|---------------|--------------------|----------------------------------|-------------------------------------|
| 1.  | Retail trade                                                          | 44-45         | 1,714              | 21.5                             | 17                                  |
| 2.  | Health care and social assistance                                     | 62            | 1,456              | 21.7                             | 17                                  |
| 3.  | Administrative and support, waste management and remediation services | 56            | 882                | 21.7                             | 17                                  |
| 4.  | Accommodation and food services                                       | 72            | 782                | 29.9                             | 17                                  |
| 5.  | Educational services                                                  | 61            | 698                | 12.8                             | 6                                   |
| 6.  | Manufacturing                                                         | 31-33         | 644                | 21.0                             | 17                                  |
| 7.  | Construction                                                          | 23            | 443                | 27.3                             | 17                                  |
| 8.  | Other services (except public administration)                         | 81            | 370                | 25.1                             | 17                                  |
| 9.  | Professional, scientific and technical services                       | 54            | 337                | 21.5                             | 17                                  |
| 10. | Finance and insurance                                                 | 52            | 256                | 19.5                             | 17                                  |
| 11. | Public administration                                                 | 91            | 253                | 26.9                             | 17                                  |
| 12. | Arts, entertainment and recreation                                    | 71            | 217                | 42.4                             | 17                                  |
| 13. | Transportation and warehousing                                        | 48-49         | 198                | 29.5                             | 17                                  |
| 14. | Wholesale trade                                                       | 41            | 149                | 23.3                             | 17                                  |
| 15. | Real estate and rental and leasing                                    | 53            | 141                | 23.9                             | 17                                  |
| 16. | Information and cultural industries                                   | 51            | 92                 | 23.9                             | 17                                  |
| 17. | Management of companies and enterprises                               | 55            | 60                 | 9.7                              | 7                                   |
| 18. | Agriculture, forestry, fishing and hunting                            | 11            | 46                 | 39.3                             | 17                                  |
| 19. | Utilities                                                             | 22            | 38                 | 26.4                             | 17                                  |
| 20. | Mining, quarrying, and oil and gas extraction                         | 21            | 11                 | 15.4                             | 17                                  |