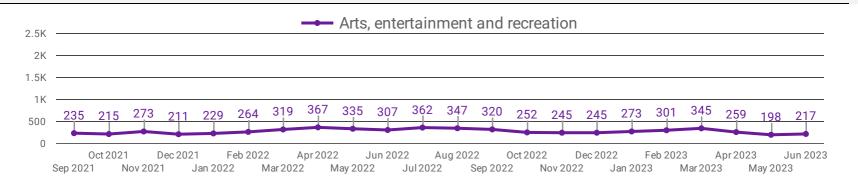

### DEMAND BY IMPACTED SECTOR FOR SIMCOE COUNTY

How many job postings were active for at least 1 day this month by sector?