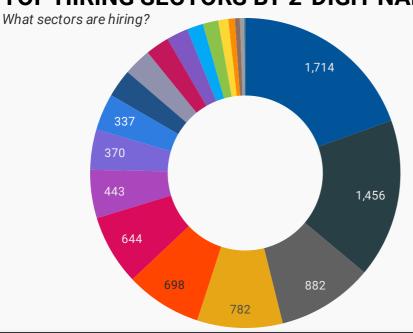

|     | 2-DIGIT NAICS LABEL                                                   | NAICS<br>CODE | POSTING<br>COUNT • | AVG POSTING<br>LENGTH IN<br>DAYS | MEDIAN<br>POSTING<br>LENGTH IN DAYS |
|-----|-----------------------------------------------------------------------|---------------|--------------------|----------------------------------|-------------------------------------|
| 1.  | Retail trade                                                          | 44-45         | 1,714              | 21.5                             | 17                                  |
| 2.  | Health care and social assistance                                     | 62            | 1,456              | 21.7                             | 17                                  |
| 3.  | Administrative and support, waste management and remediation services | 56            | 882                | 21.7                             | 17                                  |
| 4.  | Accommodation and food services                                       | 72            | 782                | 29.9                             | 17                                  |
| 5.  | Educational services                                                  | 61            | 698                | 12.8                             | 6                                   |
| 6.  | Manufacturing                                                         | 31-33         | 644                | 21.0                             | 17                                  |
| 7.  | Construction                                                          | 23            | 443                | 27.3                             | 17                                  |
| 8.  | Other services (except public administration)                         | 81            | 370                | 25.1                             | 17                                  |
| 9.  | Professional, scientific and technical services                       | 54            | 337                | 21.5                             | 17                                  |
| 10. | Finance and insurance                                                 | 52            | 256                | 19.5                             | 17                                  |
| 11. | Public administration                                                 | 91            | 253                | 26.9                             | 17                                  |
| 12. | Arts, entertainment and recreation                                    | 71            | 217                | 42.4                             | 17                                  |
| 13. | Transportation and warehousing                                        | 48-49         | 198                | 29.5                             | 17                                  |
| 14. | Wholesale trade                                                       | 41            | 149                | 23.3                             | 17                                  |
| 15. | Real estate and rental and leasing                                    | 53            | 141                | 23.9                             | 17                                  |
| 16. | Information and cultural industries                                   | 51            | 92                 | 23.9                             | 17                                  |
| 17. | Management of companies and enterprises                               | 55            | 60                 | 9.7                              | 7                                   |
| 18. | Agriculture, forestry, fishing and hunting                            | 11            | 46                 | 39.3                             | 17                                  |
| 19. | Utilities                                                             | 22            | 38                 | 26.4                             | 17                                  |
| 20. | Mining, quarrying, and oil and gas extraction                         | 21            | 11                 | 15.4                             | 17                                  |