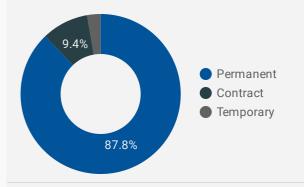

1                | 19.3                          | 17                               |
| 16. | Tay                       | 44                 | 21.8                          | 17                               |
| 17. | Adjala-Tosorontio         | 32                 | 15.1                          | 17                               |
| 18. | Borden                    | 28                 | 58.4                          | 17                               |
| 19. | Tiny                      | 21                 | 16.9                          | 17                               |
|     |                           |                    | 1 -                           | -19/19 < >                       |

### **JOB TYPE**

Full-time vs Part-time



### **JOB DURATION**

Permanency of jobs posted



## JOB EXPERIENCE LEVEL

Job Postings by Experience Level Required



## **JOB POSTINGS BY JOB CATEGORY**

What broad occupational category is being recruited?



- Sales and service occupations
- Trades, transport and equipment operators and related occupations
- Business, finance and administration occupations
- Health occupations
- Occupations in education, law and social, community and government
- Management occupations
- Natural and applied sciences and related occupations
- Occupations in manufacturing and utilities
- Occupations in art, culture, recreation and sport
- Natural resources, agriculture and related production occupations

## **JOB POSTINGS BY SKILL LEVEL**

What education do occupations typically require?



Skill Level A = Usually University education | Skill Level B