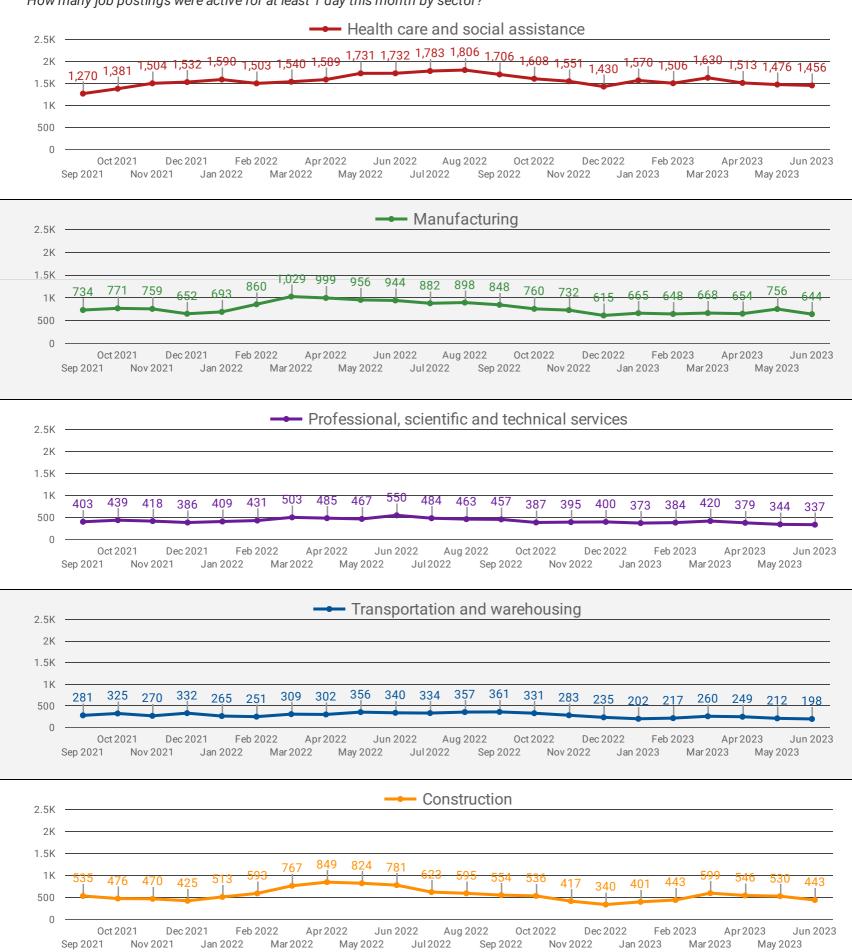

### DEMAND BY KEY SECTOR FOR SIMCOE COUNTY

How many job postings were active for at least 1 day this month by sector?