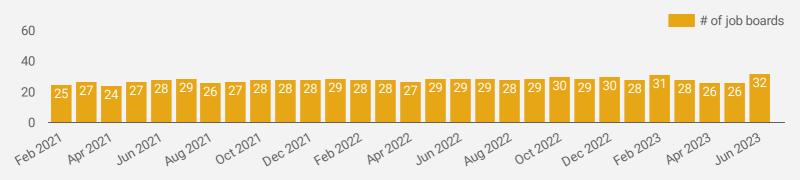

### NUMBER OF ACTIVE JOB BOARDS

How many job postings were active for at least 1 day this month on these job boards?