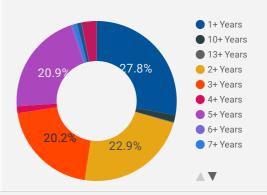

|
| 16. | Tay                       | 44                 | 21.8                          | 17                               |
| 17. | Adjala-Tosorontio         | 32                 | 15.1                          | 17                               |
| 18. | Borden                    | 28                 | 58.4                          | 17                               |
| 19. | Tiny                      | 21                 | 16.9                          | 17                               |
|     |                           |                    | 1 -                           | -19/19 < >                       |

### **JOB TYPE**

Full-time vs Part-time



### **JOB DURATION**

Permanency of jobs posted



## JOB EXPERIENCE LEVEL

Job Postings by Experience Level Required



## **JOB POSTINGS BY JOB CATEGORY**

What broad occupational category is being recruited?



- Sales and service occupations
- Trades, transport and equipment operators and related occupations
- Business, finance and administration occupations
- Health occupations
- Occupations in education, law and social, community and government
- Management occupations
- Natural and applied sciences and related occupations
- Occupations in manufacturing and utilities
- Occupations in art, culture, recreation and sport
- Natural resources, agriculture and related production occupations

## **JOB POSTINGS BY SKILL LEVEL**

What education do occupations typically require?



Skill Level A = Usually University education | Skill Level B = Usually College education or Apprenticeship training | Skill Level