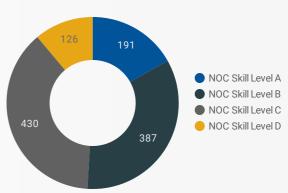

### **MULTILINGUAL JOB POSTINGS BY SKILL LEVEL**

What language skills are employers looking for by occupational skill level?

 $191\,$  Skill Level A - Management/ Professional Occupations usually requiring University

 $387\,$  Skill Level B - Usually college education or apprenticeship training

430 Skill Level C - Usually secondary education or occupation-specific training

126 Skill Level D - Usually on-the-job training