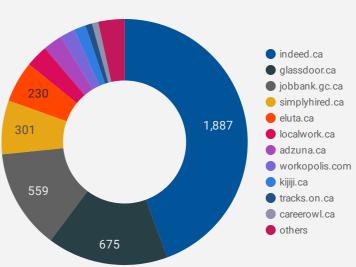

### NUMBER OF ACTIVE JOB BOARDS

How many job postings were active for at least 1 day this month on these job boards?