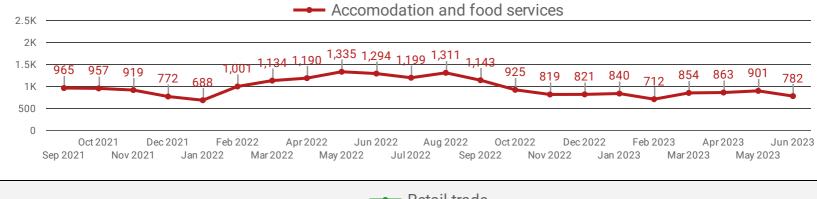

### DEMAND BY IMPACTED SECTOR FOR SIMCOE COUNTY

How many job postings were active for at least 1 day this month by sector?