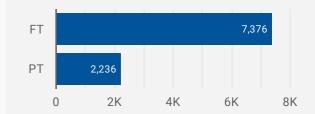

|
| 15. | Oro-Medonte               | 101                | 19.3                          | 17                               |
| 16. | Tay                       | 44                 | 21.8                          | 17                               |
| 17. | Adjala-Tosorontio         | 32                 | 15.1                          | 17                               |
| 18. | Borden                    | 28                 | 58.4                          | 17                               |
| 19. | Tiny                      | 21                 | 16.9                          | 17                               |
|     |                           |                    | 1 -                           | -19/19 < >                       |

### **JOB TYPE**

Full-time vs Part-time



### **JOB DURATION**

Permanency of jobs posted



## JOB EXPERIENCE LEVEL

Job Postings by Experience Level Required



## **JOB POSTINGS BY JOB CATEGORY**

What broad occupational category is being recruited?



- Sales and service occupations
- Trades, transport and equipment operators and related occupations
- Business, finance and administration occupations
- Health occupations
- Occupations in education, law and social, community and government
- Management occupations
- Natural and applied sciences and related occupations
- Occupations in manufacturing and utilities
- Occupations in art, culture, recreation and sport
- Natural resources, agriculture and related production occupations

## **JOB POSTINGS BY SKILL LEVEL**

What education do occupations typically require?



Skill Lev