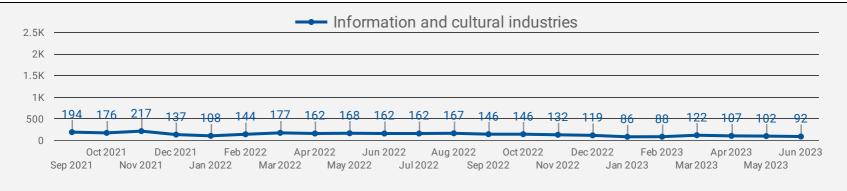

### DEMAND BY IMPACTED SECTOR FOR SIMCOE COUNTY

How many job postings were active for at least 1 day this month by sector?