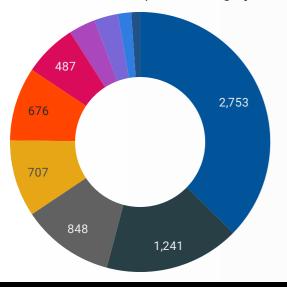

### DEMAND BY KEY SECTOR FOR SIMCOE COUNTY

How many job postings were active for at least 1 day this month by sector?