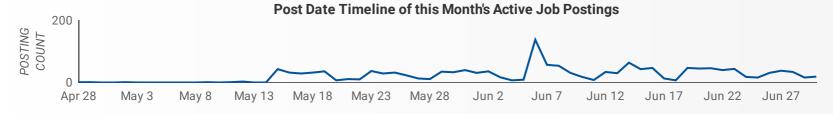

## POST DATE TIMELINE FOR THIS MONTH'S ACTIVE JOB POSTINGS

How many job postings were active for at least 1 day this month?