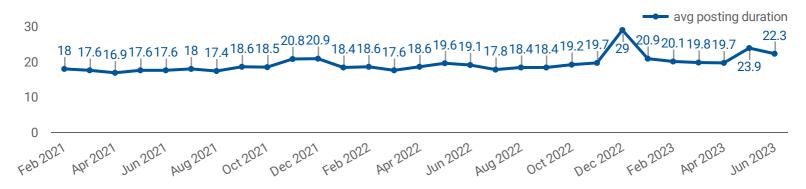

## **AVERAGE POSTING LENGTH BY DAYS**

How long are employers having to recruit for to find candidates to fill their job vacancies?