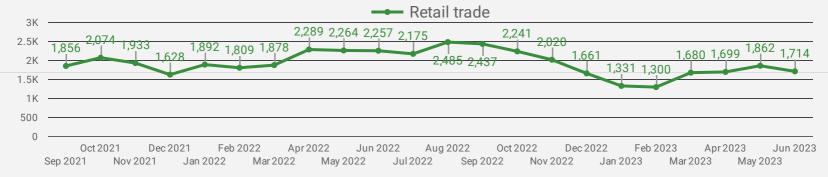

### DEMAND BY KEY SECTOR FOR SIMCOE COUNTY

How many job postings were active for at least 1 day this month by sector?