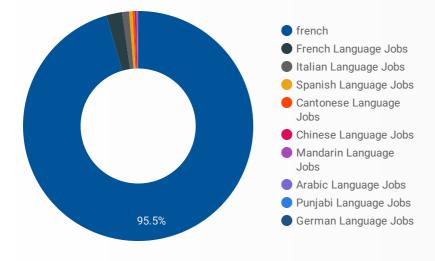

## LANGUAGE SKILLS BREAKDOWN

Which kinds of language skills do employers seek?

|    | JOB LANGUAGES           | POSTING COUNT • |
|----|-------------------------|-----------------|
| 1. | french                  | 1,499           |
| 2. | French Language Jobs    | 49              |
| 3. | Italian Language Jobs   | 12              |
| 4. | Spanish Language Jobs   | 10              |
| 5. | Cantonese Language Jobs | 6               |
| 6. | Chinese Language Jobs   | 3               |
| 7. | Mandarin Language Jobs  | 2               |
| 8. | Arabic Language Jobs    | 2               |