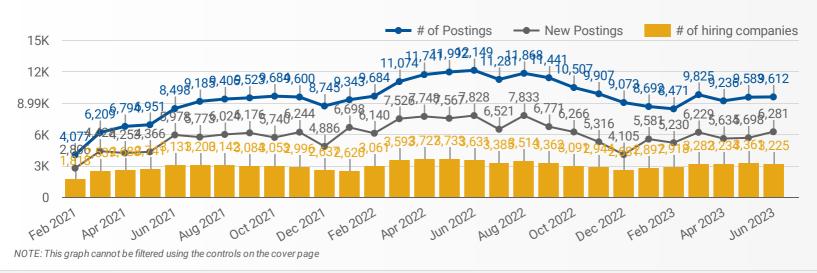

### JOB POSTINGS BY MONTH FOR SIMCOE COUNTY

How many job postings were active for at least 1 day this month?