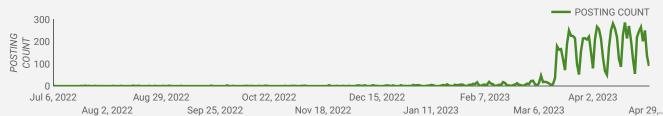

### POST DATE TIMELINE FOR THIS MONTH'S ACTIVE JOB POSTINGS

How many job postings were active for at least 1 day this month?

Page 3 of 20