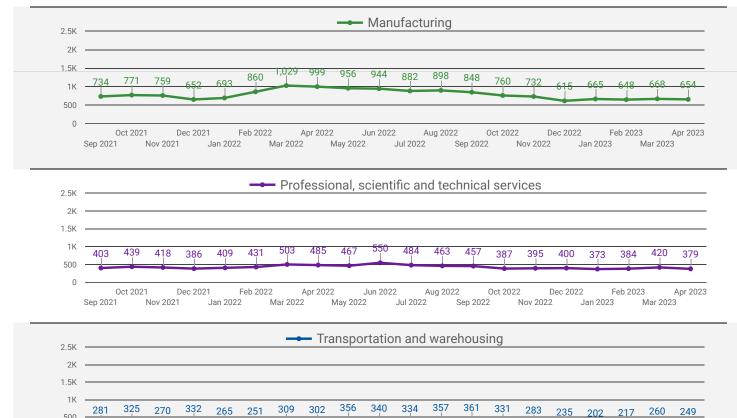

#### DEMAND BY KEY SECTOR FOR SIMCOE COUNTY

How many job postings were active for at least 1 day this month by sector?

 Oct 2021
 Dec 2021
 Feb 2022
 Apr 2022
 Jun 2022
 Aug 2022
 Oct 2022
 Dec 2022
 Feb 2023
 Apr 2023

 Sep 2021
 Nov 2021
 Jan 2022
 May 2022
 Jul 2022
 Sep 2022
 Nov 2022
 Jan 2023
 Mar 2023

NOTE: This graph cannot be filtered using the controls on the cover page

#### **TOP HIRING SECTORS BY 2-DIGIT NAICS CODE**

- Management of companies and enterprises
- Mining, quarrying, and oil and gas extraction

|     |                                                                       | Mining, quarrying, and oil and gas extraction |                    |                                  |                                     |  |
|-----|-----------------------------------------------------------------------|-----------------------------------------------|--------------------|----------------------------------|-------------------------------------|--|
|     | 2-DIGIT NAICS LABEL                                                   | NAICS<br>CODE                                 | POSTING<br>COUNT + | AVG POSTING<br>LENGTH IN<br>DAYS | MEDIAN<br>POSTING<br>LENGTH IN DAYS |  |
| 1.  | Retail trade                                                          | 44-45                                         | 1,699              | 18.0                             | 17                                  |  |
| 2.  | Health care and social assistance                                     | 62                                            | 1,513              | 19.1                             | 17                                  |  |
| 3.  | Administrative and support, waste management and remediation services | 56                                            | 1,224              | 17.2                             | 17                                  |  |
| 4.  | Accommodation and food services                                       | 72                                            | 863                | 29.0                             | 17                                  |  |
| 5.  | Manufacturing                                                         | 31-33                                         | 654                | 18.0                             | 17                                  |  |
| 6.  | Construction                                                          | 23                                            | 546                | 19.8                             | 17                                  |  |
| 7.  | Other services (except public administration)                         | 81                                            | 393                | 19.9                             | 17                                  |  |
| 8.  | Professional, scientific and technical services                       | 54                                            | 379                | 17.7                             | 17                                  |  |
| 9.  | Educational services                                                  | 61                                            | 275                | 19.2                             | 17                                  |  |
| 10. | Arts, entertainment and recreation                                    | 71                                            | 259                | 22.4                             | 17                                  |  |
| 11. | Public administration                                                 | 91                                            | 250                | 19.0                             | 17                                  |  |
| 12. | Transportation and warehousing                                        | 48-49                                         | 249                | 24.1                             | 17                                  |  |
| 13. | Finance and insurance                                                 | 52                                            | 231                | 16.9                             | 17                                  |  |
| 14. | Wholesale trade                                                       | 41                                            | 212                | 21.4                             | 17                                  |  |
| 15. | Real estate and rental and leasing                                    | 53                                            | 158                | 18.7                             | 17                                  |  |
| 16. | Information and cultural industries                                   | 51                                            | 107                | 17.9                             | 17                                  |  |
| 17. | Agriculture, forestry, fishing and hunting                            | 11                                            | 49                 | 25.4                             | 17                                  |  |
| 18. | Utilities                                                             | 22                                            | 42                 | 17.1                             | 17                                  |  |
| 19. | Management of companies and enterprises                               | 55                                            | 36                 | 14.0                             | 17                                  |  |
| 20. | Mining, quarrying, and oil and gas extraction                         | 21                                            | 22                 | 16.0                             | 17                                  |  |