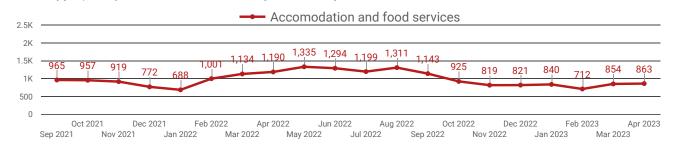

#### DEMAND BY KEY SECTOR FOR SIMCOE COUNTY

How many job postings were active for at least 1 day this month by sector?

 Oct 2021
 Dec 2021
 Feb 2022
 Apr 2022
 Jun 2022
 Aug 2022
 Oct 2022
 Dec 2022
 Feb 2023
 Apr 2023

 Sep 2021
 Nov 2021
 Jan 2022
 May 2022
 Jul 2022
 Sep 2022
 Nov 2022
 Jan 2023
 Mar 2023

NOTE: This graph cannot be filtered using the controls on the cover page

#### **TOP HIRING SECTORS BY 2-DIGIT NAICS CODE**

- Management of companies and enterprises
- Mining, quarrying, and oil and gas extraction

|     |                                                                       | Mining, quarrying, and oil and gas extraction |                    |                                  |                                     |  |
|-----|-----------------------------------------------------------------------|-----------------------------------------------|--------------------|----------------------------------|-------------------------------------|--|
|     | 2-DIGIT NAICS LABEL                                                   | NAICS<br>CODE                                 | POSTING<br>COUNT + | AVG POSTING<br>LENGTH IN<br>DAYS | MEDIAN<br>POSTING<br>LENGTH IN DAYS |  |
| 1.  | Retail trade                                                          | 44-45                                         | 1,699              | 18.0                             | 17                                  |  |
| 2.  | Health care and social assistance                                     | 62                                            | 1,513              | 19.1                             | 17                                  |  |
| 3.  | Administrative and support, waste management and remediation services | 56                                            | 1,224              | 17.2                             | 17                                  |  |
| 4.  | Accommodation and food services                                       | 72                                            | 863                | 29.0                             | 17                                  |  |
| 5.  | Manufacturing                                                         | 31-33                                         | 654                | 18.0                             | 17                                  |  |
| 6.  | Construction                                                          | 23                                            | 546                | 19.8                             | 17                                  |  |
| 7.  | Other services (except public administration)                         | 81                                            | 393                | 19.9                             | 17                                  |  |
| 8.  | Professional, scientific and technical services                       | 54                                            | 379                | 17.7                             | 17                                  |  |
| 9.  | Educational services                                                  | 61                                            | 275                | 19.2                             | 17                                  |  |
| 10. | Arts, entertainment and recreation                                    | 71                                            | 259                | 22.4                             | 17                                  |  |
| 11. | Public administration                                                 | 91                                            | 250                | 19.0                             | 17                                  |  |
| 12. | Transportation and warehousing                                        | 48-49                                         | 249                | 24.1                             | 17                                  |  |
| 13. | Finance and insurance                                                 | 52                                            | 231                | 16.9                             | 17                                  |  |
| 14. | Wholesale trade                                                       | 41                                            | 212                | 21.4                             | 17                                  |  |
| 15. | Real estate and rental and leasing                                    | 53                                            | 158                | 18.7                             | 17                                  |  |
| 16. | Information and cultural industries                                   | 51                                            | 107                | 17.9                             | 17                                  |  |
| 17. | Agriculture, forestry, fishing and hunting                            | 11                                            | 49                 | 25.4                             | 17                                  |  |
| 18. | Utilities                                                             | 22                                            | 42                 | 17.1                             | 17                                  |  |
| 19. | Management of companies and enterprises                               | 55                                            | 36                 | 14.0                             | 17                                  |  |
| 20. | Mining, quarrying, and oil and gas extraction                         | 21                                            | 22                 | 16.0                             | 17                                  |  |