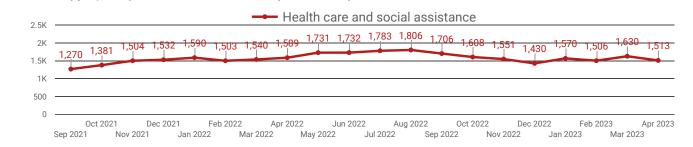

#### DEMAND BY KEY SECTOR FOR SIMCOE COUNTY

How many job postings were active for at least 1 day this month by sector?

 Oct 2021
 Dec 2021
 Feb 2022
 Apr 2022
 Jun 2022
 Aug 2022
 Oct 2022
 Dec 2022
 Feb 2023
 Apr 2023

 Sep 2021
 Nov 2021
 Jan 2022
 May 2022
 Jul 2022
 Sep 2022
 Nov 2022
 Jan 2023
 Mar 2023

NOTE: This graph cannot be filtered using the controls on the cover page

#### **TOP HIRING SECTORS BY 2-DIGIT NAICS CODE**

- Management of companies and enterprises
- Mining, quarrying, and oil and gas extraction

|     |                                                                       | Mining, quarrying, and oil and gas extraction |                    |                                  |                                     |  |
|-----|-----------------------------------------------------------------------|-----------------------------------------------|--------------------|----------------------------------|-------------------------------------|--|
|     | 2-DIGIT NAICS LABEL                                                   | NAICS<br>CODE                                 | POSTING<br>COUNT + | AVG POSTING<br>LENGTH IN<br>DAYS | MEDIAN<br>POSTING<br>LENGTH IN DAYS |  |
| 1.  | Retail trade                                                          | 44-45                                         | 1,699              | 18.0                             | 17                                  |  |
| 2.  | Health care and social assistance                                     | 62                                            | 1,513              | 19.1                             | 17                                  |  |
| 3.  | Administrative and support, waste management and remediation services | 56                                            | 1,224              | 17.2                             | 17                                  |  |
| 4.  | Accommodation and food services                                       | 72                                            | 863                | 29.0                             | 17                                  |  |
| 5.  | Manufacturing                                                         | 31-33                                         | 654                | 18.0                             | 17                                  |  |
| 6.  | Construction                                                          | 23                                            | 546                | 19.8                             | 17                                  |  |
| 7.  | Other services (except public administration)                         | 81                                            | 393                | 19.9                             | 17                                  |  |
| 8.  | Professional, scientific and technical services                       | 54                                            | 379                | 17.7                             | 17                                  |  |
| 9.  | Educational services                                                  | 61                                            | 275                | 19.2                             | 17                                  |  |
| 10. | Arts, entertainment and recreation                                    | 71                                            | 259                | 22.4                             | 17                                  |  |
| 11. | Public administration                                                 | 91                                            | 250                | 19.0                             | 17                                  |  |
| 12. | Transportation and warehousing                                        | 48-49                                         | 249                | 24.1                             | 17                                  |  |
| 13. | Finance and insurance                                                 | 52                                            | 231                | 16.9                             | 17                                  |  |
| 14. | Wholesale trade                                                       | 41                                            | 212                | 21.4                             | 17                                  |  |
| 15. | Real estate and rental and leasing                                    | 53                                            | 158                | 18.7                             | 17                                  |  |
| 16. | Information and cultural industries                                   | 51                                            | 107                | 17.9                             | 17                                  |  |
| 17. | Agriculture, forestry, fishing and hunting                            | 11                                            | 49                 | 25.4                             | 17                                  |  |
| 18. | Utilities                                                             | 22                                            | 42                 | 17.1                             | 17                                  |  |
| 19. | Management of companies and enterprises                               | 55                                            | 36                 | 14.0                             | 17                                  |  |
| 20. | Mining, quarrying, and oil and gas extraction                         | 21                                            | 22                 | 16.0                             | 17                                  |  |