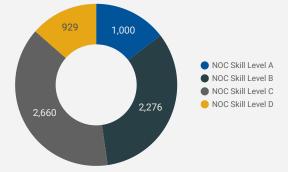

### JOB POSTINGS BY SKILL LEVEL

What education do occupations typically require?

Skill Level A = Usually University education | Skill Level B = Usually College education or Apprenticeship training | Skill Level C = Usually Secondary education or occupation-specific training | Skill Level D = Usually on-the-job training