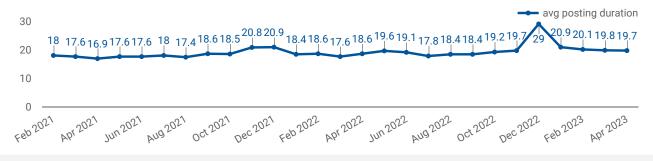

### **AVERAGE POSTING LENGTH BY DAYS**

How long are employers having to recruit for to find candidates to fill their job vacancies?