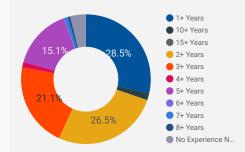

| 127                | 19.2                          | 17                               |
| 15. | Severn                    | 123                | 19.0                          | 17                               |
| 16. | Тау                       | 46                 | 25.1                          | 17                               |
| 17. | Adjala-Tosorontio         | 36                 | 41.8                          | 17                               |
| 18. | Borden                    | 26                 | 19.3                          | 17                               |
| 19. | Tiny                      | 13                 | 16.3                          | 17<br>19/19 <b>&lt; &gt;</b>     |













#### JOB EXPERIENCE LEVEL

Job Postings by Experience Level Required



### JOB POSTINGS BY JOB CATEGORY

What broad occupational category is being recruited?



### JOB POSTINGS BY SKILL LEVEL

What education do occupations typically require?



Skill Level A = Usually University education | Skill Level B = Usually College education or Apprenticeship training | Skill Level C = Usually Secondary education or occupation-specific training | Skill Level D = Usually on-the-job training



Page 6 of 20

### **TOP HIRING EMPLOYERS & AGENCIES**

Who is hiring?

|     | COMPANY                                             | COMMUNITY                    | POSTINGS<br>COUNT + | AVG POSTING<br>LENGTH IN DAYS | MEDIAN POSTING<br>LENGTH IN DAYS |
|-----|-----------------------------------------------------|------------------------------|---------------------|-------------