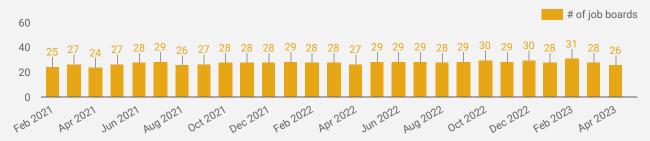

### NUMBER OF ACTIVE JOB BOARDS

How many job postings were active for at least 1 day this month on these job boards?