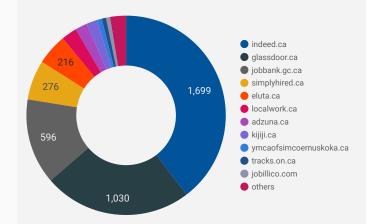

### NUMBER OF ACTIVE JOB BOARDS

How many job postings were active for at least 1 day this month on these job boards?