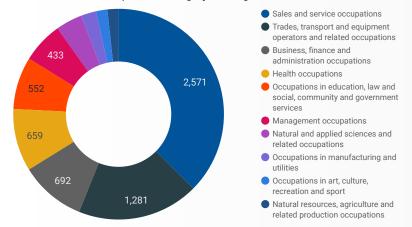

### JOB POSTINGS BY JOB CATEGORY

What broad occupational category is being recruited?