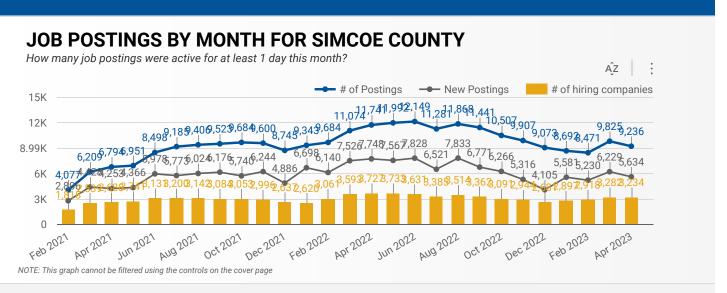

### – HIGHLIGHTS ——

| J0                  | OB POSTINGS BY       | THE NUMBI              | ERS        | $rac{}{}$ # of days | POSTED – |
|---------------------|----------------------|------------------------|------------|---------------------|----------|
| POSTING COUNT 9,236 | NEW THIS MONTH 5,634 | companies <b>3,234</b> | JOB BOARDS | average<br>19.7     | MEDIAN   |