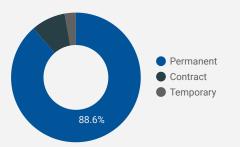

| 17                               |
| 14. | Ramara                    | 127                | 19.2                          | 17                               |
| 15. | Severn                    | 123                | 19.0                          | 17                               |
| 16. | Тау                       | 46                 | 25.1                          | 17                               |
| 17. | Adjala-Tosorontio         | 36                 | 41.8                          | 17                               |
| 18. | Borden                    | 26                 | 19.3                          | 17                               |
| 19. | Tiny                      | 13                 | 16.3                          | 17<br>19/19 <b>&lt; &gt;</b>     |













#### JOB EXPERIENCE LEVEL

Job Postings by Experience Level Required



### JOB POSTINGS BY JOB CATEGORY

What broad occupational category is being recruited?



### JOB POSTINGS BY SKILL LEVEL

What education do occupations typically require?



Skill Level A = Usually University education | Skill Level B = Usually College education or Apprenticeship training | Skill Level C = Usually Secondary education or occupation-specific training | Skill Level D = Usually on-the-job training



Page 6 of 20

### **TOP HIRING EMPLOYERS & AGENCIES**

Who is hiring?

|     | COMPANY                                             | COMMUNITY                    | POSTINGS<br>COUNT + | AVG POSTING<br>LENGTH IN DAYS | MEDIAN POSTING<br>LENGTH IN DAYS |
|-----|------------------------------------------------