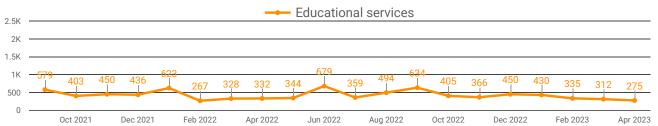

### DEMAND BY IMPACTED SECTOR FOR SIMCOE COUNTY

How many job postings were active for at least 1 day this month by sector?

Oct 2021 Dec 2021 Feb 2022 Apr 2022 Jun 2022 Aug 2022 Oct 2022 Dec 2022 Feb 2023 Apr 202 Sep 2021 Nov 2021 Jan 2022 Mar 2022 May 2022 Jul 2022 Sep 2022 Nov 2022 Jan 2023 Mar 2023

NOTE: This graph cannot be filtered using the controls on the cover page

#### **TOP HIRING SECTORS BY 2-DIGIT NAICS CODE**

- Management of companies and enterprises
- Mining, quarrying, and oil and gas extraction

|     |                                                                       | Mining, quarrying, and oil and gas extraction |                    |                                  |                                     |  |
|-----|-----------------------------------------------------------------------|-----------------------------------------------|--------------------|----------------------------------|-------------------------------------|--|
|     | 2-DIGIT NAICS LABEL                                                   | NAICS<br>CODE                                 | POSTING<br>COUNT + | AVG POSTING<br>LENGTH IN<br>DAYS | MEDIAN<br>POSTING<br>LENGTH IN DAYS |  |
| 1.  | Retail trade                                                          | 44-45                                         | 1,699              | 18.0                             | 17                                  |  |
| 2.  | Health care and social assistance                                     | 62                                            | 1,513              | 19.1                             | 17                                  |  |
| 3.  | Administrative and support, waste management and remediation services | 56                                            | 1,224              | 17.2                             | 17                                  |  |
| 4.  | Accommodation and food services                                       | 72                                            | 863                | 29.0                             | 17                                  |  |
| 5.  | Manufacturing                                                         | 31-33                                         | 654                | 18.0                             | 17                                  |  |
| 6.  | Construction                                                          | 23                                            | 546                | 19.8                             | 17                                  |  |
| 7.  | Other services (except public administration)                         | 81                                            | 393                | 19.9                             | 17                                  |  |
| 8.  | Professional, scientific and technical services                       | 54                                            | 379                | 17.7                             | 17                                  |  |
| 9.  | Educational services                                                  | 61                                            | 275                | 19.2                             | 17                                  |  |
| 10. | Arts, entertainment and recreation                                    | 71                                            | 259                | 22.4                             | 17                                  |  |
| 11. | Public administration                                                 | 91                                            | 250                | 19.0                             | 17                                  |  |
| 12. | Transportation and warehousing                                        | 48-49                                         | 249                | 24.1                             | 17                                  |  |
| 13. | Finance and insurance                                                 | 52                                            | 231                | 16.9                             | 17                                  |  |
| 14. | Wholesale trade                                                       | 41                                            | 212                | 21.4                             | 17                                  |  |
| 15. | Real estate and rental and leasing                                    | 53                                            | 158                | 18.7                             | 17                                  |  |
| 16. | Information and cultural industries                                   | 51                                            | 107                | 17.9                             | 17                                  |  |
| 17. | Agriculture, forestry, fishing and hunting                            | 11                                            | 49                 | 25.4                             | 17                                  |  |
| 18. | Utilities                                                             | 22                                            | 42                 | 17.1                             | 17                                  |  |
| 19. | Management of companies and enterprises                               | 55                                            | 36                 | 14.0                             | 17                                  |  |
| 20. | Mining, quarrying, and oil and gas extraction                         | 21                                            | 22                 | 16.0                             | 17                                  |  |