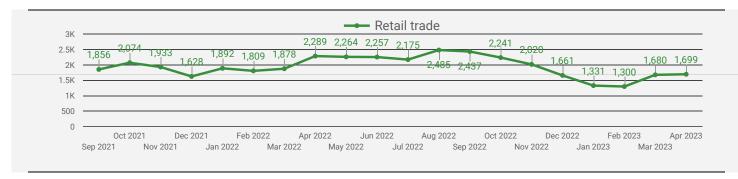

#### DEMAND BY KEY SECTOR FOR SIMCOE COUNTY

How many job postings were active for at least 1 day this month by sector?

 Oct 2021
 Dec 2021
 Feb 2022
 Apr 2022
 Jun 2022
 Aug 2022
 Oct 2022
 Dec 2022
 Feb 2023
 Apr 2023

 Sep 2021
 Nov 2021
 Jan 2022
 May 2022
 Jul 2022
 Sep 2022
 Nov 2022
 Jan 2023
 Mar 2023

NOTE: This graph cannot be filtered using the controls on the cover page

#### **TOP HIRING SECTORS BY 2-DIGIT NAICS CODE**

- Management of companies and enterprises
- Mining, quarrying, and oil and gas extraction

|     |                                                                       | Mining, quarrying, and oil and gas extraction |                    |                                  |                                     |  |
|-----|-----------------------------------------------------------------------|-----------------------------------------------|--------------------|----------------------------------|-------------------------------------|--|
|     | 2-DIGIT NAICS LABEL                                                   | NAICS<br>CODE                                 | POSTING<br>COUNT + | AVG POSTING<br>LENGTH IN<br>DAYS | MEDIAN<br>POSTING<br>LENGTH IN DAYS |  |
| 1.  | Retail trade                                                          | 44-45                                         | 1,699              | 18.0                             | 17                                  |  |
| 2.  | Health care and social assistance                                     | 62                                            | 1,513              | 19.1                             | 17                                  |  |
| 3.  | Administrative and support, waste management and remediation services | 56                                            | 1,224              | 17.2                             | 17                                  |  |
| 4.  | Accommodation and food services                                       | 72                                            | 863                | 29.0                             | 17                                  |  |
| 5.  | Manufacturing                                                         | 31-33                                         | 654                | 18.0                             | 17                                  |  |
| 6.  | Construction                                                          | 23                                            | 546                | 19.8                             | 17                                  |  |
| 7.  | Other services (except public administration)                         | 81                                            | 393                | 19.9                             | 17                                  |  |
| 8.  | Professional, scientific and technical services                       | 54                                            | 379                | 17.7                             | 17                                  |  |
| 9.  | Educational services                                                  | 61                                            | 275                | 19.2                             | 17                                  |  |
| 10. | Arts, entertainment and recreation                                    | 71                                            | 259                | 22.4                             | 17                                  |  |
| 11. | Public administration                                                 | 91                                            | 250                | 19.0                             | 17                                  |  |
| 12. | Transportation and warehousing                                        | 48-49                                         | 249                | 24.1                             | 17                                  |  |
| 13. | Finance and insurance                                                 | 52                                            | 231                | 16.9                             | 17                                  |  |
| 14. | Wholesale trade                                                       | 41                                            | 212                | 21.4                             | 17                                  |  |
| 15. | Real estate and rental and leasing                                    | 53                                            | 158                | 18.7                             | 17                                  |  |
| 16. | Information and cultural industries                                   | 51                                            | 107                | 17.9                             | 17                                  |  |
| 17. | Agriculture, forestry, fishing and hunting                            | 11                                            | 49                 | 25.4                             | 17                                  |  |
| 18. | Utilities                                                             | 22                                            | 42                 | 17.1                             | 17                                  |  |
| 19. | Management of companies and enterprises                               | 55                                            | 36                 | 14.0                             | 17                                  |  |
| 20. | Mining, quarrying, and oil and gas extraction                         | 21                                            | 22                 | 16.0                             | 17                                  |  |