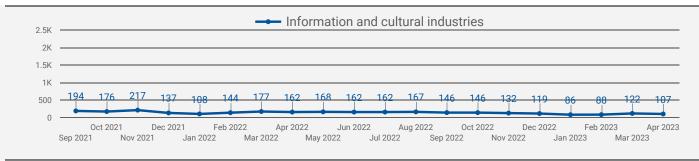

### DEMAND BY IMPACTED SECTOR FOR SIMCOE COUNTY

How many job postings were active for at least 1 day this month by sector?

Oct 2021 Dec 2021 Feb 2022 Apr 2022 Jun 2022 Aug 2022 Oct 2022 Dec 2022 Feb 2023 Apr 202 Sep 2021 Nov 2021 Jan 2022 Mar 2022 May 2022 Jul 2022 Sep 2022 Nov 2022 Jan 2023 Mar 2023

NOTE: This graph cannot be filtered using the controls on the cover page

#### **TOP HIRING SECTORS BY 2-DIGIT NAICS CODE**

- Management of companies and enterprises
- Mining, quarrying, and oil and gas extraction

|     |                                                                       | Mining, quarrying, and oil and gas extraction |                    |                                  |                                     |  |
|-----|-----------------------------------------------------------------------|-----------------------------------------------|--------------------|----------------------------------|-------------------------------------|--|
|     | 2-DIGIT NAICS LABEL                                                   | NAICS<br>CODE                                 | POSTING<br>COUNT + | AVG POSTING<br>LENGTH IN<br>DAYS | MEDIAN<br>POSTING<br>LENGTH IN DAYS |  |
| 1.  | Retail trade                                                          | 44-45                                         | 1,699              | 18.0                             | 17                                  |  |
| 2.  | Health care and social assistance                                     | 62                                            | 1,513              | 19.1                             | 17                                  |  |
| 3.  | Administrative and support, waste management and remediation services | 56                                            | 1,224              | 17.2                             | 17                                  |  |
| 4.  | Accommodation and food services                                       | 72                                            | 863                | 29.0                             | 17                                  |  |
| 5.  | Manufacturing                                                         | 31-33                                         | 654                | 18.0                             | 17                                  |  |
| 6.  | Construction                                                          | 23                                            | 546                | 19.8                             | 17                                  |  |
| 7.  | Other services (except public administration)                         | 81                                            | 393                | 19.9                             | 17                                  |  |
| 8.  | Professional, scientific and technical services                       | 54                                            | 379                | 17.7                             | 17                                  |  |
| 9.  | Educational services                                                  | 61                                            | 275                | 19.2                             | 17                                  |  |
| 10. | Arts, entertainment and recreation                                    | 71                                            | 259                | 22.4                             | 17                                  |  |
| 11. | Public administration                                                 | 91                                            | 250                | 19.0                             | 17                                  |  |
| 12. | Transportation and warehousing                                        | 48-49                                         | 249                | 24.1                             | 17                                  |  |
| 13. | Finance and insurance                                                 | 52                                            | 231                | 16.9                             | 17                                  |  |
| 14. | Wholesale trade                                                       | 41                                            | 212                | 21.4                             | 17                                  |  |
| 15. | Real estate and rental and leasing                                    | 53                                            | 158                | 18.7                             | 17                                  |  |
| 16. | Information and cultural industries                                   | 51                                            | 107                | 17.9                             | 17                                  |  |
| 17. | Agriculture, forestry, fishing and hunting                            | 11                                            | 49                 | 25.4                             | 17                                  |  |
| 18. | Utilities                                                             | 22                                            | 42                 | 17.1                             | 17                                  |  |
| 19. | Management of companies and enterprises                               | 55                                            | 36                 | 14.0                             | 17                                  |  |
| 20. | Mining, quarrying, and oil and gas extraction                         | 21                                            | 22                 | 16.0                             | 17                                  |  |