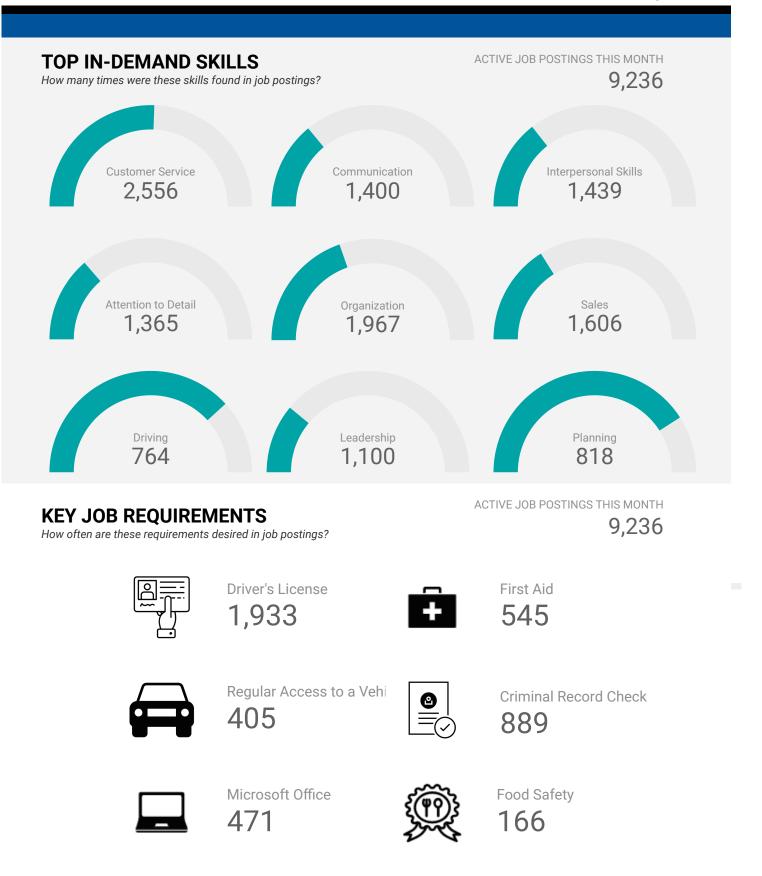

# **TOP OCCUPATIONS BY SKILL, FREQUENCY & DURATION**

What jobs are in-demand and/or hard to fill?

|     | 4 DIGIT NOC | 4 DIGIT NOC NAME                                                                 | SKILL LEVEL       | POSTING<br>COUNT + | AVG<br>POSTING<br>LENGTH<br>IN DAYS | MEDIAN<br>POSTING<br>LENGTH<br>IN DAYS |
|-----|-------------|----------------------------------------------------------------------------------|-------------------|--------------------|-------------------------------------|----------------------------------------|
| 1.  | 6421        | Retail salespersons                                                              | NOC Skill Level C | 643                | 18.8                                | 17                                     |
| 2.  | 4412        | Home support workers  housekeepers and related occupations                       | NOC Skill Level C | 251                | 21.6                                | 17                                     |
| 3.  | 6322        | Cooks                                                                            | NOC Skill Level B | 249                | 27.5                                | 17                                     |
| 4.  | 6552        | Other customer and information services representatives                          | NOC Skill Level C | 234                | 17.8                                | 17                                     |
| 5.  | 7511        | Transport truck drivers                                                          | NOC Skill Level C | 192                | 17.9                                | 17                                     |
| 6.  | 7452        | Material handlers                                                                | NOC Skill Level C | 176                | 17.1                                | 17                                     |
| 7.  | 3233        | Licensed practical nurses                                                        | NOC Skill Level B | 141                | 20.8                                | 17                                     |
| 8.  | 6711        | Food counter attendants  kitchen helpers and related support occupations         | NOC Skill Level D | 139                | 19.8                                | 17                                     |
| 9.  | 6731        | Light duty cleaners                                                              | NOC Skill Level D | 133                | 19.6                                | 17                                     |
| 10. | 0621        | Retail and wholesale trade managers                                              | NOC Skill Level A | 125                | 20.0                                | 17                                     |
| 11. | 1241        | Administrative assistants                                                        | NOC Skill Level B | 125                | 21.8                                | 17                                     |
| 12. | 6622        | Store shelf stockers  clerks and order fillers                                   | NOC Skill Level D | 103                | 16.0                                | 17                                     |
| 13. | 6611        | Cashiers                                                                         | NOC Skill Level D | 102                | 15.8                                | 17                                     |
| 14. | 6311        | Food service supervisors                                                         | NOC Skill Level B | 101                | 71.4                                | 68.5                                   |
| 15. | 7611        | Construction trades helpers and labourers                                        | NOC Skill Level D | 100                | 19.8                                | 17                                     |
| 16. | 7514        | Delivery and courier service drivers                                             | NOC Skill Level C | 90                 | 16.8                                | 17                                     |
| 17. | 6513        | Food and beverage servers                                                        | NOC Skill Level C | 89                 | 17.3                                | 17                                     |
| 18. | 4212        | Social and community service workers                                             | NOC Skill Level B | 88                 | 19.6                                | 17                                     |
| 19. | 6211        | Retail sales supervisors                                                         | NOC Skill Level B | 88                 | 32.7                                | 17                                     |
| 20. | 6541        | Security guards and related security service occupations                         | NOC Skill Level C | 83                 | 15.9                                | 17                                     |
| 21. | 8612        | Landscaping and grounds maintenance labourers                                    | NOC Skill Level D | 78                 | 16.6                                | 17                                     |
| 22. | 1414        | Receptionists                                                                    | NOC Skill Level C | 76                 | 18.1                                | 17                                     |
| 23. | 7321        | Automotive service technicians  truck and bus mechanics and mechanical repairers | NOC Skill Level B | 74                 | 17.9                                | 17                                     |
| 24. | 2225        | Landscape and horticulture technicians and specialists                           | NOC Skill Level B | 67                 | 22.0                                | 17                                     |
| 25. | 0631        | Restaurant and food service managers                                             | NOC Skill Level A | 66                 | 39.4                                | 17                                     |
| 26. | 6733        | Janitors  caretakers and building superintendents                                | NOC Skill Level D | 65                 | 19.7                                | 17                                     |
| 27. | 3012        | Registered nurses and registered psychiatric nurses                              | NOC Skill Level A | 62                 | 19.9                                | 17                                     |
| 28. | 5254        | Program leaders and instructors in recreation  sport and fitness                 | NOC Skill Level B | 57                 | 18.1                                | 17                                     |
| 29. | 3219        | Other medical technologists and technicians (except dental health)               | NOC Skill Level B | 56                 | 16.0                                | 17                                     |
|     |             |                                                                                  |                   |                    | 1 - 50 / 351                        | < >                                    |