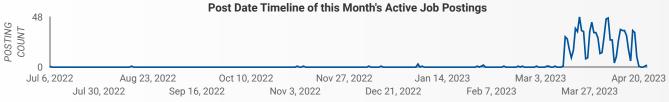

### POST DATE TIMELINE FOR THIS MONTH'S ACTIVE JOB POSTINGS

How many job postings were active for at least 1 day this month?

Page 3 of 20