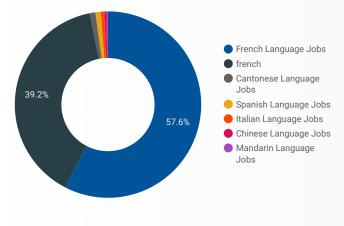

### LANGUAGE SKILLS BREAKDOWN

Which kinds of language skills do employers seek?

|    | JOB LANGUAGES           | POSTING COUNT 🔻 |
|----|-------------------------|-----------------|
| 1. | French Language Jobs    | 976             |
| 2. | french                  | 297             |
| 3. | Cantonese Language Jobs | 15              |
| 4. | Spanish Language Jobs   | 12              |
| 5. | Italian Language Jobs   | 6               |
| 6. | Mandarin Language Jobs  | 5               |
| 7. | Chinese Language Jobs   | 3               |