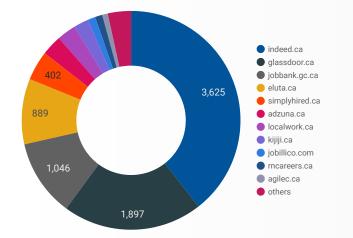

### NUMBER OF ACTIVE JOB BOARDS

How many job postings were active for at least 1 day this month on these job boards?