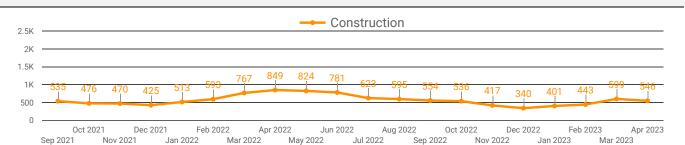

#### DEMAND BY KEY SECTOR FOR SIMCOE COUNTY

How many job postings were active for at least 1 day this month by sector?

 Oct 2021
 Dec 2021
 Feb 2022
 Apr 2022
 Jun 2022
 Aug 2022
 Oct 2022
 Dec 2022
 Feb 2023
 Apr 2023

 Sep 2021
 Nov 2021
 Jan 2022
 May 2022
 Jul 2022
 Sep 2022
 Nov 2022
 Jan 2023
 Mar 2023

NOTE: This graph cannot be filtered using the controls on the cover page

#### **TOP HIRING SECTORS BY 2-DIGIT NAICS CODE**

- Management of companies and enterprises
- Mining, quarrying, and oil and gas extraction

|     |                                                                       | Mining, quarrying, and oil and gas extraction |                    |                                  |                                     |  |
|-----|-----------------------------------------------------------------------|-----------------------------------------------|--------------------|----------------------------------|-------------------------------------|--|
|     | 2-DIGIT NAICS LABEL                                                   | NAICS<br>CODE                                 | POSTING<br>COUNT + | AVG POSTING<br>LENGTH IN<br>DAYS | MEDIAN<br>POSTING<br>LENGTH IN DAYS |  |
| 1.  | Retail trade                                                          | 44-45                                         | 1,699              | 18.0                             | 17                                  |  |
| 2.  | Health care and social assistance                                     | 62                                            | 1,513              | 19.1                             | 17                                  |  |
| 3.  | Administrative and support, waste management and remediation services | 56                                            | 1,224              | 17.2                             | 17                                  |  |
| 4.  | Accommodation and food services                                       | 72                                            | 863                | 29.0                             | 17                                  |  |
| 5.  | Manufacturing                                                         | 31-33                                         | 654                | 18.0                             | 17                                  |  |
| 6.  | Construction                                                          | 23                                            | 546                | 19.8                             | 17                                  |  |
| 7.  | Other services (except public administration)                         | 81                                            | 393                | 19.9                             | 17                                  |  |
| 8.  | Professional, scientific and technical services                       | 54                                            | 379                | 17.7                             | 17                                  |  |
| 9.  | Educational services                                                  | 61                                            | 275                | 19.2                             | 17                                  |  |
| 10. | Arts, entertainment and recreation                                    | 71                                            | 259                | 22.4                             | 17                                  |  |
| 11. | Public administration                                                 | 91                                            | 250                | 19.0                             | 17                                  |  |
| 12. | Transportation and warehousing                                        | 48-49                                         | 249                | 24.1                             | 17                                  |  |
| 13. | Finance and insurance                                                 | 52                                            | 231                | 16.9                             | 17                                  |  |
| 14. | Wholesale trade                                                       | 41                                            | 212                | 21.4                             | 17                                  |  |
| 15. | Real estate and rental and leasing                                    | 53                                            | 158                | 18.7                             | 17                                  |  |
| 16. | Information and cultural industries                                   | 51                                            | 107                | 17.9                             | 17                                  |  |
| 17. | Agriculture, forestry, fishing and hunting                            | 11                                            | 49                 | 25.4                             | 17                                  |  |
| 18. | Utilities                                                             | 22                                            | 42                 | 17.1                             | 17                                  |  |
| 19. | Management of companies and enterprises                               | 55                                            | 36                 | 14.0                             | 17                                  |  |
| 20. | Mining, quarrying, and oil and gas extraction                         | 21                                            | 22                 | 16.0                             | 17                                  |  |