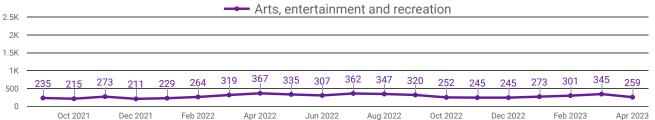

### DEMAND BY IMPACTED SECTOR FOR SIMCOE COUNTY

How many job postings were active for at least 1 day this month by sector?

Oct 2021 Dec 2021 Feb 2022 Apr 2022 Jun 2022 Aug 2022 Oct 2022 Dec 2022 Feb 2023 Apr 202 Sep 2021 Nov 2021 Jan 2022 Mar 2022 May 2022 Jul 2022 Sep 2022 Nov 2022 Jan 2023 Mar 2023

NOTE: This graph cannot be filtered using the controls on the cover page

#### **TOP HIRING SECTORS BY 2-DIGIT NAICS CODE**

- Management of companies and enterprises
- Mining, quarrying, and oil and gas extraction

|     |                                                                       | Mining, quarrying, and oil and gas extraction |                    |                                  |                                     |  |
|-----|-----------------------------------------------------------------------|-----------------------------------------------|--------------------|----------------------------------|-------------------------------------|--|
|     | 2-DIGIT NAICS LABEL                                                   | NAICS<br>CODE                                 | POSTING<br>COUNT + | AVG POSTING<br>LENGTH IN<br>DAYS | MEDIAN<br>POSTING<br>LENGTH IN DAYS |  |
| 1.  | Retail trade                                                          | 44-45                                         | 1,699              | 18.0                             | 17                                  |  |
| 2.  | Health care and social assistance                                     | 62                                            | 1,513              | 19.1                             | 17                                  |  |
| 3.  | Administrative and support, waste management and remediation services | 56                                            | 1,224              | 17.2                             | 17                                  |  |
| 4.  | Accommodation and food services                                       | 72                                            | 863                | 29.0                             | 17                                  |  |
| 5.  | Manufacturing                                                         | 31-33                                         | 654                | 18.0                             | 17                                  |  |
| 6.  | Construction                                                          | 23                                            | 546                | 19.8                             | 17                                  |  |
| 7.  | Other services (except public administration)                         | 81                                            | 393                | 19.9                             | 17                                  |  |
| 8.  | Professional, scientific and technical services                       | 54                                            | 379                | 17.7                             | 17                                  |  |
| 9.  | Educational services                                                  | 61                                            | 275                | 19.2                             | 17                                  |  |
| 10. | Arts, entertainment and recreation                                    | 71                                            | 259                | 22.4                             | 17                                  |  |
| 11. | Public administration                                                 | 91                                            | 250                | 19.0                             | 17                                  |  |
| 12. | Transportation and warehousing                                        | 48-49                                         | 249                | 24.1                             | 17                                  |  |
| 13. | Finance and insurance                                                 | 52                                            | 231                | 16.9                             | 17                                  |  |
| 14. | Wholesale trade                                                       | 41                                            | 212                | 21.4                             | 17                                  |  |
| 15. | Real estate and rental and leasing                                    | 53                                            | 158                | 18.7                             | 17                                  |  |
| 16. | Information and cultural industries                                   | 51                                            | 107                | 17.9                             | 17                                  |  |
| 17. | Agriculture, forestry, fishing and hunting                            | 11                                            | 49                 | 25.4                             | 17                                  |  |
| 18. | Utilities                                                             | 22                                            | 42                 | 17.1                             | 17                                  |  |
| 19. | Management of companies and enterprises                               | 55                                            | 36                 | 14.0                             | 17                                  |  |
| 20. | Mining, quarrying, and oil and gas extraction                         | 21                                            | 22                 | 16.0                             | 17                                  |  |