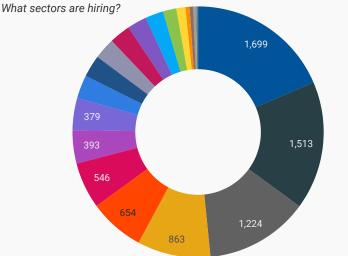

#### **TOP HIRING SECTORS BY 2-DIGIT NAICS CODE**

- Management of companies and enterprises
- Mining, quarrying, and oil and gas extraction

|     |                                                                       | Mining, quarrying, and oil and gas extraction |                    |                                  |                                     |  |
|-----|-----------------------------------------------------------------------|-----------------------------------------------|--------------------|----------------------------------|-------------------------------------|--|
|     | 2-DIGIT NAICS LABEL                                                   | NAICS<br>CODE                                 | POSTING<br>COUNT + | AVG POSTING<br>LENGTH IN<br>DAYS | MEDIAN<br>POSTING<br>LENGTH IN DAYS |  |
| 1.  | Retail trade                                                          | 44-45                                         | 1,699              | 18.0                             | 17                                  |  |
| 2.  | Health care and social assistance                                     | 62                                            | 1,513              | 19.1                             | 17                                  |  |
| 3.  | Administrative and support, waste management and remediation services | 56                                            | 1,224              | 17.2                             | 17                                  |  |
| 4.  | Accommodation and food services                                       | 72                                            | 863                | 29.0                             | 17                                  |  |
| 5.  | Manufacturing                                                         | 31-33                                         | 654                | 18.0                             | 17                                  |  |
| 6.  | Construction                                                          | 23                                            | 546                | 19.8                             | 17                                  |  |
| 7.  | Other services (except public administration)                         | 81                                            | 393                | 19.9                             | 17                                  |  |
| 8.  | Professional, scientific and technical services                       | 54                                            | 379                | 17.7                             | 17                                  |  |
| 9.  | Educational services                                                  | 61                                            | 275                | 19.2                             | 17                                  |  |
| 10. | Arts, entertainment and recreation                                    | 71                                            | 259                | 22.4                             | 17                                  |  |
| 11. | Public administration                                                 | 91                                            | 250                | 19.0                             | 17                                  |  |
| 12. | Transportation and warehousing                                        | 48-49                                         | 249                | 24.1                             | 17                                  |  |
| 13. | Finance and insurance                                                 | 52                                            | 231                | 16.9                             | 17                                  |  |
| 14. | Wholesale trade                                                       | 41                                            | 212                | 21.4                             | 17                                  |  |
| 15. | Real estate and rental and leasing                                    | 53                                            | 158                | 18.7                             | 17                                  |  |
| 16. | Information and cultural industries                                   | 51                                            | 107                | 17.9                             | 17                                  |  |
| 17. | Agriculture, forestry, fishing and hunting                            | 11                                            | 49                 | 25.4                             | 17                                  |  |
| 18. | Utilities                                                             | 22                                            | 42                 | 17.1                             | 17                                  |  |
| 19. | Management of companies and enterprises                               | 55                                            | 36                 | 14.0                             | 17                                  |  |
| 20. | Mining, quarrying, and oil and gas extraction                         | 21                                            | 22                 | 16.0                             | 17                                  |  |