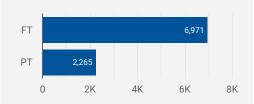

### **AVERAGE POSTING LENGTH BY DAYS**

How long are employers having to recruit for to find candidates to fill their job vacancies?