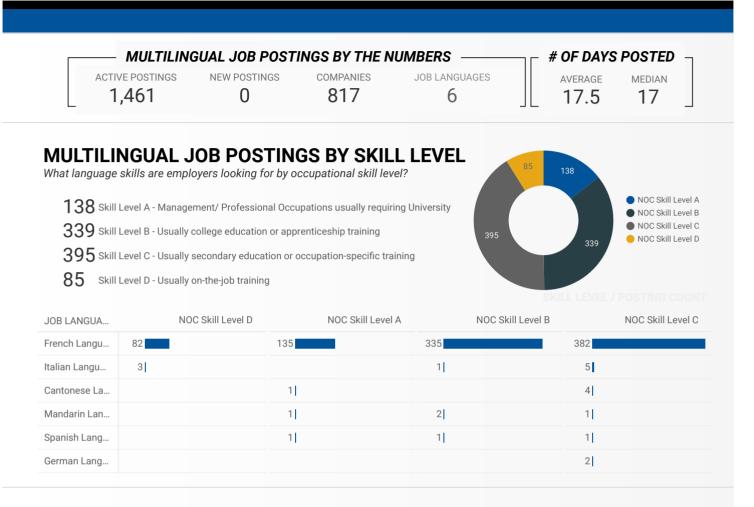

#### LANGUAGE SKILLS BREAKDOWN

Which kinds of language skills do employers seek?

100

Ο

POSTING COUNT

|    | JOB LANGUAGES           | POSTING COUNT 🔻 |  |  |
|----|-------------------------|-----------------|--|--|
| 1. | French Language Jobs    | 1,431           |  |  |
| 2. | Italian Language Jobs   | 10              |  |  |
| 3. | Cantonese Language Jobs | 8               |  |  |
| 4. | Spanish Language Jobs   | 6               |  |  |
| 5. | Mandarin Language Jobs  | 4               |  |  |
| 6. | German Language Jobs    | 2               |  |  |

### LANGUAGE SKILLS BEING RECRUITED BY JOB CATEGORY

What language skills are sought by 1-Digit NOC?

| BROAD OCCUPATIONAL CATEGORY                   | French La | Italian La | Cantones | Mandarin | Spanish | German L | Grand total |
|-----------------------------------------------|-----------|------------|----------|----------|---------|----------|-------------|
| Trades, transport and equipment operators     | 185       |            |          |          | 1       |          | 186         |
| Sales and service occupations                 | 277       | 9          | 4        | 1        | 1       | 2        | 294         |
| Occupations in manufacturing and utilities    | 10        |            |          |          |         |          | 10          |
| Occupations in education, law and social, c   | 110       |            |          |          |         |          | 110         |
| Occupations in art, culture, recreation and s | 22        |            |          |          |         |          | 22          |
| Natural resources, agriculture and related p  | 12        |            |          |          |         |          | 12          |
| Natural and applied sciences and related o    | 37        |            |          |          |         |          | 37          |
| Management occupations                        | 51        |            | 1        | 1        |         |          | 53          |
| Health occupations                            | 95        |            |          |          |         |          | 95          |
| Business, finance and administration occup    | 135       |            |          | 2        | 1       |          | 138         |
| Grand total                                   | 934       | 9          | 5        | 4        | 3       | 2        | 957         |