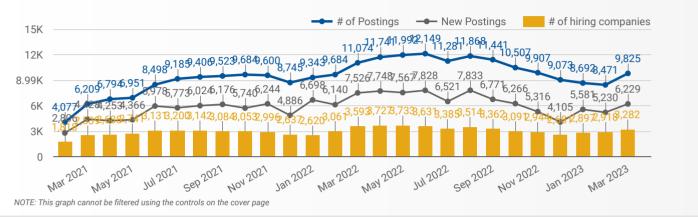

# JOB POSTINGS BY MONTH FOR SIMCOE COUNTY

How many job postings were active for at least 1 day this month?