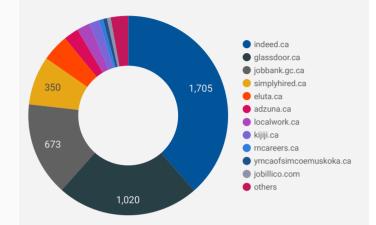

#### **COMPANIES BY JOB BOARD**

What share of unique job postings appear on each job board?