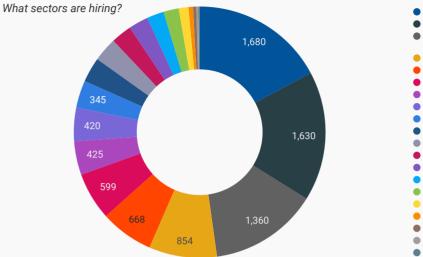

#### **TOP HIRING SECTORS BY 2-DIGIT NAICS CODE**

- Agriculture, forestry, fishing and hunting
- Management of companies and enterprises
- Mining, quarrying, and oil and gas extraction

|     | 2-DIGIT NAICS LABEL                                                   | NAICS<br>CODE | POSTING<br>COUNT + | AVG POSTING<br>LENGTH IN<br>DAYS | MEDIAN<br>POSTING<br>LENGTH IN DAYS |
|-----|-----------------------------------------------------------------------|---------------|--------------------|----------------------------------|-------------------------------------|
| 1.  | Retail trade                                                          | 44-45         | 1,680              | 18.4                             | 17                                  |
| 2.  | Health care and social assistance                                     | 62            | 1,630              | 18.6                             | 17                                  |
| 3.  | Administrative and support, waste management and remediation services | 56            | 1,360              | 17.0                             | 17                                  |
| 4.  | Accommodation and food services                                       | 72            | 854                | 28.1                             | 17                                  |
| 5.  | Manufacturing                                                         | 31-33         | 668                | 18.8                             | 17                                  |
| 6.  | Construction                                                          | 23            | 599                | 20.8                             | 17                                  |
| 7.  | Other services (except public administration)                         | 81            | 425                | 20.8                             | 17                                  |
| 8.  | Professional, scientific and technical services                       | 54            | 420                | 19.7                             | 17                                  |
| 9.  | Arts, entertainment and recreation                                    | 71            | 345                | 23.1                             | 17                                  |
| 10. | Educational services                                                  | 61            | 312                | 19.0                             | 17                                  |
| 11. | Public administration                                                 | 91            | 303                | 22.5                             | 17                                  |
| 12. | Transportation and warehousing                                        | 48-49         | 260                | 20.8                             | 17                                  |
| 13. | Finance and insurance                                                 | 52            | 248                | 16.9                             | 17                                  |
| 14. | Wholesale trade                                                       | 41            | 214                | 22.1                             | 17                                  |
| 15. | Real estate and rental and leasing                                    | 53            | 192                | 18.1                             | 17                                  |
| 16. | Information and cultural industries                                   | 51            | 122                | 17.7                             | 17                                  |
| 17. | Utilities                                                             | 22            | 57                 | 16.6                             | 17                                  |
| 18. | Agriculture, forestry, fishing and hunting                            | 11            | 41                 | 27.4                             | 17                                  |
| 19. | Management of companies and enterprises                               | 55            | 27                 | 15.3                             | 17                                  |
| 20. | Mining, quarrying, and oil and gas extraction                         | 21            | 15                 | 15.3                             | 17                                  |