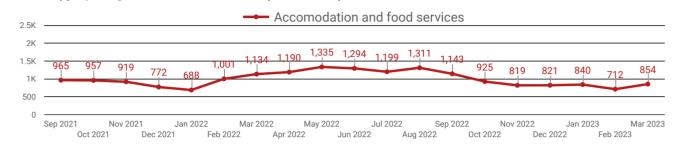

#### DEMAND BY KEY SECTOR FOR SIMCOE COUNTY

How many job postings were active for at least 1 day this month by sector?

0 Sep 2021 Nov 2021 Jan 2022 Mar 2022 May 2022 Jul 2022 Sep 2022 Nov 2022 Jan 2023 Mar 2023 Jun 2022 Aug 2022 Feb 2022 Oct 2021 Dec 2021 Apr 2022 Oct 2022 Dec 2022 Feb 2023

NOTE: This graph cannot be filtered using the controls on the cover page