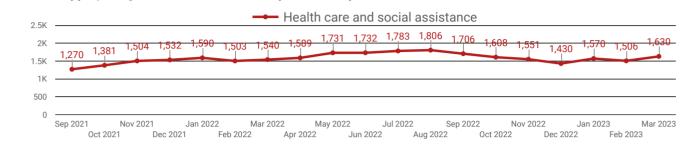

#### DEMAND BY KEY SECTOR FOR SIMCOE COUNTY

How many job postings were active for at least 1 day this month by sector?

0 Sep 2021 Nov 2021 Jan 2022 Mar 2022 May 2022 Jul 2022 Sep 2022 Nov 2022 Jan 2023 Mar 2023 Jun 2022 Aug 2022 Feb 2022 Oct 2021 Dec 2021 Apr 2022 Oct 2022 Dec 2022 Feb 2023

NOTE: This graph cannot be filtered using the controls on the cover page