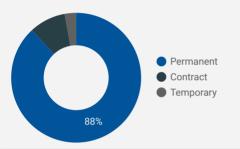

#### JOB POSTINGS BY SKILL LEVEL

What education do occupations typically require?

Skill Level A = Usually University education | Skill Level B = Usually College education or Apprenticeship training | Skill Level C = Usually Secondary education or occupation-specific training | Skill Level D = Usually on-the-job training