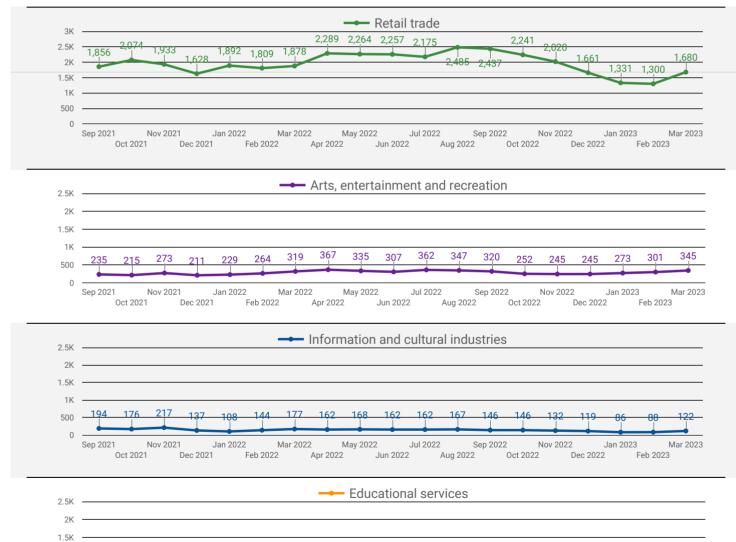

#### DEMAND BY KEY SECTOR FOR SIMCOE COUNTY

How many job postings were active for at least 1 day this month by sector?

0 Sep 2021 Nov 2021 Jan 2022 Mar 2022 May 2022 Jul 2022 Sep 2022 Nov 2022 Jan 2023 Mar 2023 Jun 2022 Aug 2022 Feb 2022 Oct 2021 Dec 2021 Apr 2022 Oct 2022 Dec 2022 Feb 2023

NOTE: This graph cannot be filtered using the controls on the cover page