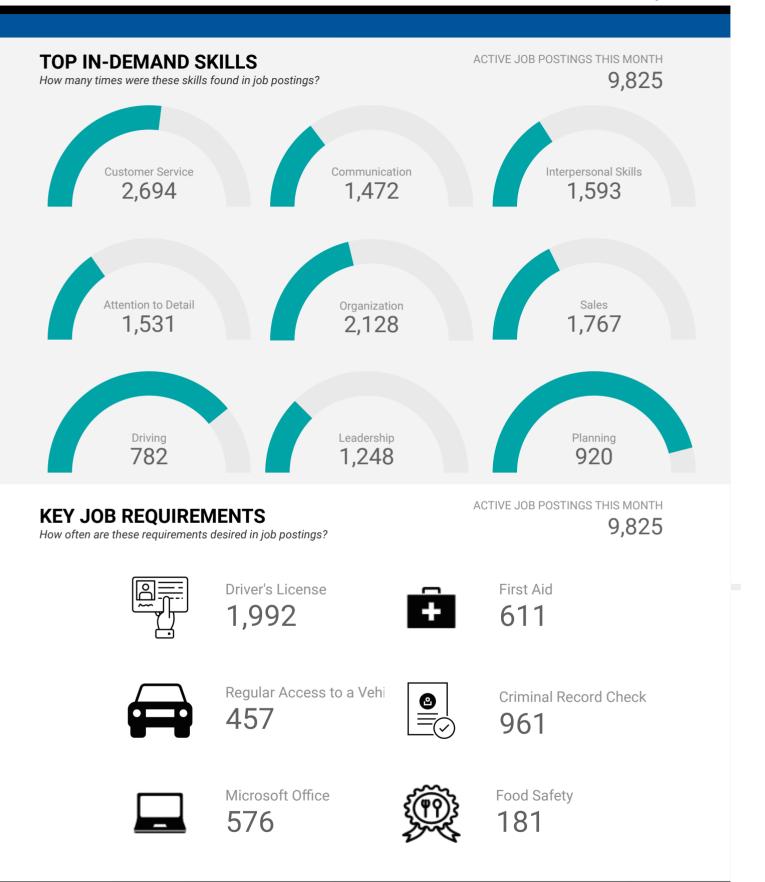

# **TOP OCCUPATIONS BY SKILL, FREQUENCY & DURATION**

What jobs are in-demand and/or hard to fill?

|     | 4 DIGIT NOC | 4 DIGIT NOC NAME                                                                 | SKILL LEVEL       | POSTING<br>COUNT + | AVG<br>POSTING<br>LENGTH<br>IN DAYS | MEDIAN<br>POSTING<br>LENGTH<br>IN DAYS |
|-----|-------------|----------------------------------------------------------------------------------|-------------------|--------------------|-------------------------------------|----------------------------------------|
| 1.  | 6421        | Retail salespersons                                                              | NOC Skill Level C | 630                | 18.6                                | 17                                     |
| 2.  | 4412        | Home support workers  housekeepers and related occupations                       | NOC Skill Level C | 250                | 21.0                                | 17                                     |
| 3.  | 6322        | Cooks                                                                            | NOC Skill Level B | 237                | 25.9                                | 17                                     |
| 4.  | 6552        | Other customer and information services representatives                          | NOC Skill Level C | 227                | 18.2                                | 17                                     |
| 5.  | 7452        | Material handlers                                                                | NOC Skill Level C | 187                | 16.4                                | 17                                     |
| 6.  | 6711        | Food counter attendants  kitchen helpers and related support occupations         | NOC Skill Level D | 161                | 20.2                                | 17                                     |
| 7.  | 7511        | Transport truck drivers                                                          | NOC Skill Level C | 160                | 18.2                                | 17                                     |
| 8.  | 0621        | Retail and wholesale trade managers                                              | NOC Skill Level A | 160                | 19.6                                | 17                                     |
| 9.  | 1241        | Administrative assistants                                                        | NOC Skill Level B | 152                | 22.1                                | 17                                     |
| 10. | 3233        | Licensed practical nurses                                                        | NOC Skill Level B | 150                | 19.3                                | 17                                     |
| 11. | 6731        | Light duty cleaners                                                              | NOC Skill Level D | 143                | 18.5                                | 17                                     |
| 12. | 4212        | Social and community service workers                                             | NOC Skill Level B | 99                 | 16.9                                | 17                                     |
| 13. | 6611        | Cashiers                                                                         | NOC Skill Level D | 98                 | 15.3                                | 17                                     |
| 14. | 6513        | Food and beverage servers                                                        | NOC Skill Level C | 95                 | 18.9                                | 17                                     |
| 15. | 6622        | Store shelf stockers  clerks and order fillers                                   | NOC Skill Level D | 94                 | 17.4                                | 17                                     |
| 16. | 6311        | Food service supervisors                                                         | NOC Skill Level B | 93                 | 77.7                                | 63                                     |
| 17. | 7514        | Delivery and courier service drivers                                             | NOC Skill Level C | 90                 | 16.7                                | 17                                     |
| 18. | 1414        | Receptionists                                                                    | NOC Skill Level C | 82                 | 17.6                                | 17                                     |
| 19. | 7611        | Construction trades helpers and labourers                                        | NOC Skill Level D | 77                 | 20.3                                | 17                                     |
| 20. | 6541        | Security guards and related security service occupations                         | NOC Skill Level C | 75                 | 17.0                                | 17                                     |
| 21. | 6211        | Retail sales supervisors                                                         | NOC Skill Level B | 70                 | 31.8                                | 17                                     |
| 22. | 4214        | Early childhood educators and assistants                                         | NOC Skill Level B | 69                 | 25.5                                | 17                                     |
| 23. | 0631        | Restaurant and food service managers                                             | NOC Skill Level A | 67                 | 37.6                                | 17                                     |
| 24. | 8612        | Landscaping and grounds maintenance labourers                                    | NOC Skill Level D | 65                 | 19.0                                | 17                                     |
| 25. | 6733        | Janitors  caretakers and building superintendents                                | NOC Skill Level D | 63                 | 17.6                                | 17                                     |
| 26. | 2225        | Landscape and horticulture technicians and specialists                           | NOC Skill Level B | 63                 | 21.2                                | 17                                     |
| 27. | 7271        | Carpenters                                                                       | NOC Skill Level B | 60                 | 29.5                                | 17                                     |
| 28. | 7321        | Automotive service technicians  truck and bus mechanics and mechanical repairers | NOC Skill Level B | 60                 | 21.5                                | 17                                     |
| 29. | 3012        | Registered nurses and registered psychiatric nurses                              | NOC Skill Level A | 59                 | 20.7                                | 17                                     |
| ~~  |             | <b>~</b> • •                                                                     |                   |                    | 1 - 50 / 346                        | < >                                    |