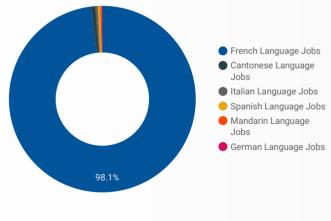

#### LANGUAGE SKILLS BREAKDOWN

Which kinds of language skills do employers seek?

100

Ο

POSTING COUNT

|    | JOB LANGUAGES           | POSTING COUNT 🔻 |  |  |
|----|-------------------------|-----------------|--|--|
| 1. | French Language Jobs    | 1,431           |  |  |
| 2. | Italian Language Jobs   | 10              |  |  |
| 3. | Cantonese Language Jobs | 8               |  |  |
| 4. | Spanish Language Jobs   | 6               |  |  |
| 5. | Mandarin Language Jobs  | 4               |  |  |
| 6. | German Language Jobs    | 2               |  |  |