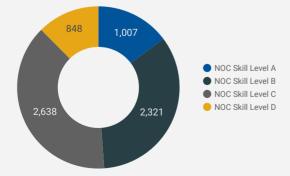

#### JOB POSTINGS BY SKILL LEVEL

What education do occupations typically require?

Skill Level A = Usually University education | Skill Level B = Usually College education or Apprenticeship training | Skill Level C = Usually Secondary education or occupation-specific training | Skill Level D = Usually on-the-job training