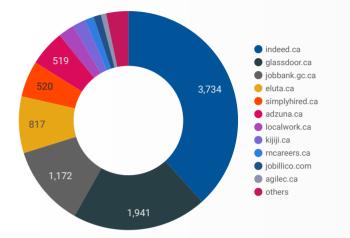

#### **JOB POSTINGS BY JOB BOARD**

What share of unique job postings appear on each job board?