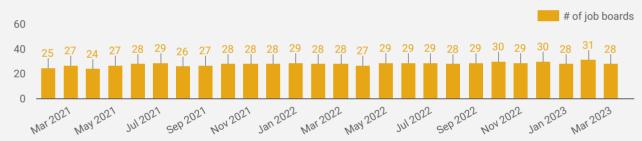

#### NUMBER OF ACTIVE JOB BOARDS

How many job postings were active for at least 1 day this month on these job boards?