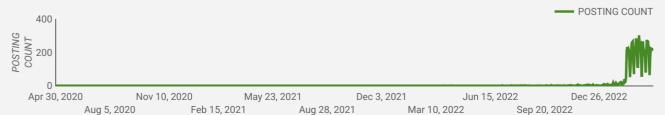

# POST DATE TIMELINE FOR THIS MONTH'S ACTIVE JOB POSTINGS

How many job postings were active for at least 1 day this month?

Page 3 of 20

#### Post Date Timeline of this Month's Active Job Postings

15, 2022 Dec 29, 2022 Feb 11, 2023 Mar 27, 202

 Jul 6, 2022
 Aug 19, 2022
 Oct 2, 2022
 Nov 15, 2022
 Dec 29, 2022
 Feb 11, 2023
 Mar 27, 2023

 Jul 28, 2022
 Sep 10, 2022
 Oct 24, 2022
 Dec 7, 2022
 Jan 20, 2023
 Mar 5, 2023

**WORK** IN SIMCOE COUNTY JOB DEMAND REPORT - MARCH 2023 Who is hiring and what occupations are being recruited?

Who is hiring and what occupations are being recruited?