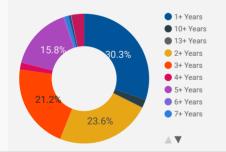

| 141                | 19.2                          | 17                               |
| 15. | Oro-Medonte               | 123                | 22.2                          | 17                               |
| 16. | Тау                       | 43                 | 22.1                          | 17                               |
| 17. | Adjala-Tosorontio         | 34                 | 27.8                          | 17                               |
| 18. | Borden                    | 26                 | 23.9                          | 17                               |
| 19. | Tiny                      | 12                 | 16.8                          | 17<br>19/19 <b>&lt; &gt;</b>     |













#### JOB EXPERIENCE LEVEL

Job Postings by Experience Level Required



#### **JOB POSTINGS BY JOB CATEGORY**

What broad occupational category is being recruited?



#### JOB POSTINGS BY SKILL LEVEL

What education do occupations typically require?



Skill Level A = Usually University education | Skill Level B = Usually College education or Apprenticeship training | Skill Level C = Usually Secondary education or occupation-specific training | Skill Level D = Usually on-the-job training



Page 6 of 20

# **TOP HIRING EMPLOYERS & AGENCIES**

Who is hiring?

|     | COMPANY                                             | COMMUNITY                    | POSTINGS<br>COUNT - | AVG POSTING<br>LENGTH IN DAYS | MEDIAN POSTING<br>LENGTH IN DAYS |
|-----|-----------------------------------------------------|------------------------------|---------------------|---------