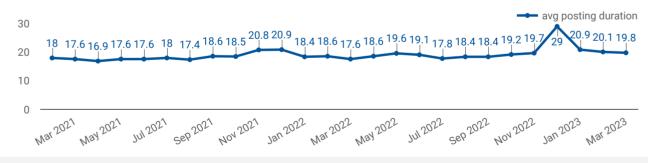

### **AVERAGE POSTING LENGTH BY DAYS**

How long are employers having to recruit for to find candidates to fill their job vacancies?