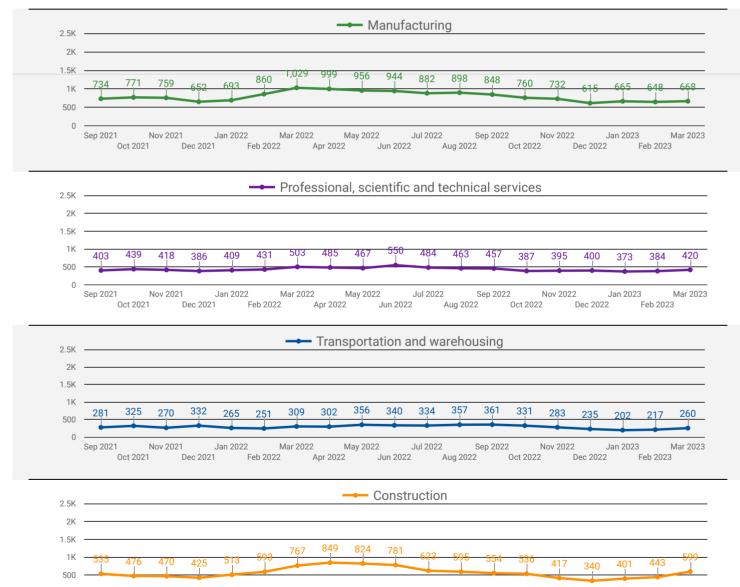

#### DEMAND BY KEY SECTOR FOR SIMCOE COUNTY

How many job postings were active for at least 1 day this month by sector?

0 Sep 2021 Nov 2021 Jan 2022 Mar 2022 May 2022 Jul 2022 Sep 2022 Nov 2022 Jan 2023 Mar 2023 Jun 2022 Aug 2022 Feb 2022 Oct 2021 Dec 2021 Apr 2022 Oct 2022 Dec 2022 Feb 2023

NOTE: This graph cannot be filtered using the controls on the cover page