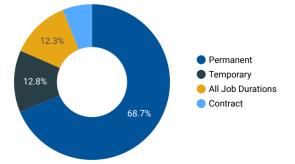

| GEND                                | ER           | •               | TOOL     | •          |
|------------|------------|------------------|-------------------------------------|--------------|-----------------|----------|------------|
| INTEREST B | SKILL TYPE |                  | <b>TOP EMPLOYERS &amp; AGENCIES</b> |              |                 |          |            |
| 6.7%       |            | iness, Finance & |                                     | EMPLOYER     |                 |          | POSTINGS - |
|            |            | anagement        |                                     | Simcoe Count | y District Scho | ol Board | 158        |

Georgian College



#### **INTEREST BY SKILL LEVEL**



#### **INTEREST BY JOB TYPE**



### **INTEREST BY JOB DURATION**



### TOP OCCUPATIONS

Georgian Bay General Hospital Foundation

| 4-DIGIT NOC CODES                                 | POSTINGS - |
|---------------------------------------------------|------------|
| Administrative assistants                         | 489        |
| Retail salespersons                               | 294        |
| Other customer and information services represen  | 268        |
| Material handlers                                 | 196        |
| Receptionists                                     | 189        |
| Home support workers  housekeepers and related    | 176        |
| Transport truck drivers                           | 124        |
| Early childhood educators and assistants          | 101        |
| Cooks                                             | 101