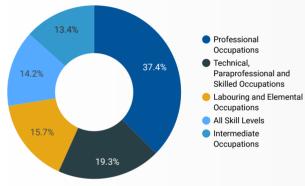

8.0%

86

43

<

>

1 - 50 / 1925

| FILTER     | AGE GROUP  | •                | GEND                                | ER           | •               | TOOL     | •          |
|------------|------------|------------------|-------------------------------------|--------------|-----------------|----------|------------|
| INTEREST B | SKILL TYPE |                  | <b>TOP EMPLOYERS &amp; AGENCIES</b> |              |                 |          |            |
| 6.7%       |            | iness, Finance & |                                     | EMPLOYER     |                 |          | POSTINGS - |
|            |            | anagement        |                                     | Simcoe Count | y District Scho | ol Board | 158        |

Georgian College



#### **INTEREST BY SKILL LEVEL**



#### **INTEREST BY JOB TYPE**



### **INTEREST BY JOB DURATION**



### TOP OCCUPATIONS

Georgian Bay General Hospital Foundation

| 4-DIGIT NOC CODES                                 | POSTINGS - |
|---------------------------------------------------|------------|
| Administrative assistants                         | 489        |
| Retail salespersons                               | 294        |
| Other customer and information services represen  | 268        |
| Material handlers                                 | 196        |
| Receptionists                                     | 189        |
| Home support workers  housekeepers and related    | 176        |
| Transport truck drivers                           | 124        |
| Early childhood educators and assistants          | 101