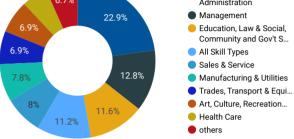

| FILTER     | AGE GROUP  | •                | GEND                                | ER           | •               | TOOL     | •          |
|------------|------------|------------------|-------------------------------------|--------------|-----------------|----------|------------|
| INTEREST B | SKILL TYPE |                  | <b>TOP EMPLOYERS &amp; AGENCIES</b> |              |                 |          |            |
| 6.7%       |            | iness, Finance & |                                     | EMPLOYER     |                 |          | POSTINGS - |
|            |            | anagement        |                                     | Simcoe Count | y District Scho | ol Board | 158        |