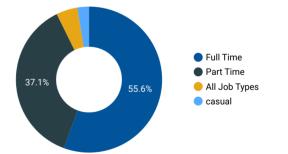

| FILTER     | AGE GROUP  | •                | GEND                                | ER           | •               | TOOL     | •          |
|------------|------------|------------------|-------------------------------------|--------------|-----------------|----------|------------|
| INTEREST B | SKILL TYPE |                  | <b>TOP EMPLOYERS &amp; AGENCIES</b> |              |                 |          |            |
| 6.7%       |            | iness, Finance & |                                     | EMPLOYER     |                 |          | POSTINGS - |
|            |            | anagement        |                                     | Simcoe Count | y District Scho | ol Board | 158        |

Georgian College



#### **INTEREST BY SKILL LEVEL**



#### **INTEREST BY JOB TYPE**



### **INTEREST BY JOB DURATION**



### TOP OCCUPATIONS

Georgian Bay General Hospital Foundation

| 4-DIGIT NOC CODES                                 | POSTINGS - |
|---------------------------------------------------|------------|
| Administrative assistants                         | 489        |
| Retail salespersons                               | 294        |
| Other customer and information services represen  | 268        |
| Material handlers                                 | 196        |
| Receptionists                                     | 189        |
| Home support workers  housekeepers and related    | 176        |
| Transport truck drivers                           | 124        |
| Early childhood educators and assistants          | 101        |
| Cooks