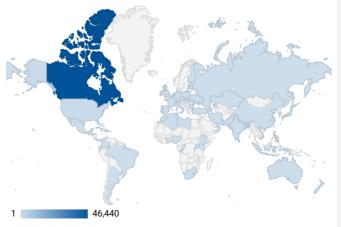

## **JOB SEARCH REPORT - FEBRUARY 2023**

Page 1 of 2 | Who are the people looking for work?

Monthly Users 3,533 **\$** 8.0%

12,000

| F        |                       | AGE GROUP     | ho are the people lo   | GENDER - TOOL -                                                        |
|----------|-----------------------|---------------|------------------------|------------------------------------------------------------------------|
| JOE      |                       | RAFFIC BY LOO |                        | JOB-SEEKER Job Postings Employers Services<br>REFERRALS 8,433 1,926 42 |
| 1.       | <b>City</b><br>Barrie | 3,566         | Pageviews • 10,629     |                                                                        |
| 2.       | Toronto               | 3,938         | 8,304                  | INTERACTIONS BY TOOL 12,561                                            |
| 3.       | (not set)             | 1,359         | 3,748                  |                                                                        |
| 3.<br>4. | Orillia               | 895           | 2,786                  | Jobs Board 10,924                                                      |
| 4.<br>5. | New Tecumseth         |               | 1,860                  | Jobs Map 1,589                                                         |
| 6.       | Collingwood           | 508           | 1,414                  | Skill Demand                                                           |
| 7.       | Innisfil              | 466           | 1,294                  | Report 4                                                               |
| 8.       | London                | 466           | 969                    | Job & Training<br>Events 7                                             |
| 9.       | Midland               | 343           | 961                    | 0 2,000 4,000 6,000 8,000 10,000 12,000                                |
| 1        | Bradford West         |               | 803                    |                                                                        |
| 1        | Newmarket             | 328           | 791                    | INTERACTIONS BY AGE GROUP                                              |
| 1        |                       | 328           | 757                    |                                                                        |
| 1        |                       | 178           | 480                    | 10.1%                                                                  |
|          | Ottawa                | 146           | 416                    | 30.3%                                                                  |
| 1        | Mississauga           | 161           | 377                    | 16.7% 25 to 34 years<br>35 to 54 years                                 |
| 1        | Vaughan               | 177           | 367                    | • 55 to 64 years                                                       |
| 1        | Hamilton              | 161           | 346                    | <ul> <li>65 to 74 years</li> <li>75 years +</li> </ul>                 |
| 1        | Brampton              | 131           | 327                    | ● < 15 years<br>● Unknown                                              |
| 1        | Aurora                | 104           | 308                    | 12.7% 25.7%                                                            |
| 2        | Kawartha Lakes        | 105           | 282                    |                                                                        |
| 2        | Penetanguishe         | . 108         | 257                    |                                                                        |
|          |                       | 1 - 100 /     | 7 583 <b>&lt; &gt;</b> | INTERACTIONS BY GENDER                                                 |
|          |                       |               |                        |                                                                        |

NOTE: The website data by location is data collected by Google Analytics and cannot be filtered using the age range, gender or tool filters at the top of the page.

Source: Job search data is collected from user interactions with the job finding tools on the workinsimcoecounty.ca website.