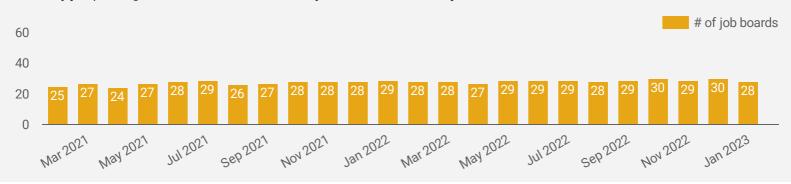

#### NUMBER OF ACTIVE JOB BOARDS

How many job postings were active for at least 1 day this month on these job boards?