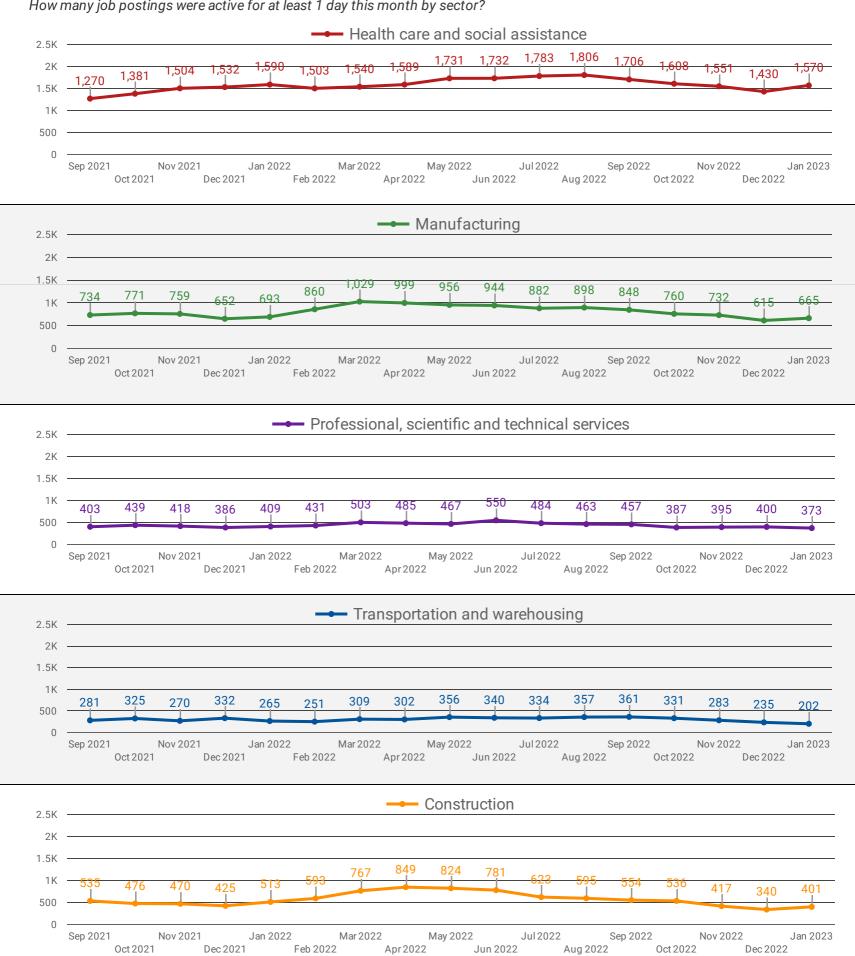

#### DEMAND BY KEY SECTOR FOR SIMCOE COUNTY

How many job postings were active for at least 1 day this month by sector?