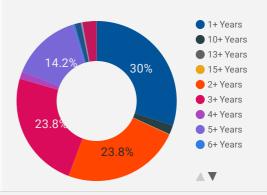

|
| 16. | Tay                       | 41                 | 46.8                          | 17                               |
| 17. | Borden                    | 27                 | 29.9                          | 17                               |
| 18. | Adjala-Tosorontio         | 23                 | 17.0                          | 17                               |
| 19. | Tiny                      | 13                 | 47.7                          | 17                               |
|     |                           |                    | 1 -                           | 19/19 < >                        |

#### **JOB TYPE**

Full-time vs Part-time



#### **JOB DURATION**

Permanency of jobs posted



#### JOB EXPERIENCE LEVEL

Job Postings by Experience Level Required



### **JOB POSTINGS BY JOB CATEGORY**

What broad occupational category is being recruited?



- Sales and service occupations
- Trades, transport and equipment operators and related occupations
- Business, finance and administration occupations
- Health occupations
- Occupations in education, law and social, community and government
- Management occupations
- Natural and applied sciences and related occupations
- Occupations in manufacturing and utilities
- Occupations in art, culture, recreation and sport
- Natural resources, agriculture and related production occupations

# **JOB POSTINGS BY SKILL LEVEL**

What education do occupations typically require?



Skill Level A = Usually University education | Skill Level B = Usually College education or Apprenticeship training | Skill Level