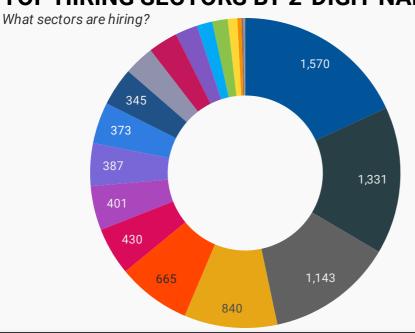

### **TOP HIRING SECTORS BY 2-DIGIT NAICS CODE**

- Health care and social assistance
- Retail trade
- Administrative and support, waste management and remediation services
- Accommodation and food services
- Manufacturing
- Educational services
- Construction
- Other services (except public administration)
- Professional, scientific and technical services
- Public administration
- Arts, entertainment and recreation
- Finance and insurance
- Transportation and warehousing
- Wholesale trade
- Real estate and rental and leasing
- Information and cultural industries
- Agriculture, forestry, fishing and hunting
- Utilities
- $\hfill \blacksquare$  Mining, quarrying, and oil and gas extraction
- Management of companies and enterprises

|     | 2-DIGIT NAICS LABEL                                                   | NAICS<br>CODE | POSTING<br>COUNT • | AVG POSTING<br>LENGTH IN<br>DAYS | MEDIAN<br>POSTING<br>LENGTH IN DAYS |
|-----|-----------------------------------------------------------------------|---------------|--------------------|----------------------------------|-------------------------------------|
| 1.  | Health care and social assistance                                     | 62            | 1,570              | 20.8                             | 17                                  |
| 2.  | Retail trade                                                          | 44-45         | 1,331              | 17.8                             | 17                                  |
| 3.  | Administrative and support, waste management and remediation services | 56            | 1,143              | 22.1                             | 17                                  |
| 4.  | Accommodation and food services                                       | 72            | 840                | 23.8                             | 17                                  |
| 5.  | Manufacturing                                                         | 31-33         | 665                | 20.7                             | 17                                  |
| 6.  | Educational services                                                  | 61            | 430                | 16.1                             | 17                                  |
| 7.  | Construction                                                          | 23            | 401                | 22.2                             | 17                                  |
| 8.  | Other services (except public administration)                         | 81            | 387                | 21.8                             | 17                                  |
| 9.  | Professional, scientific and technical services                       | 54            | 373                | 20.7                             | 17                                  |
| 10. | Public administration                                                 | 91            | 345                | 21.8                             | 17                                  |
| 11. | Arts, entertainment and recreation                                    | 71            | 273                | 37.7                             | 17                                  |
| 12. | Finance and insurance                                                 | 52            | 267                | 16.6                             | 17                                  |
| 13. | Transportation and warehousing                                        | 48-49         | 202                | 20.3                             | 17                                  |
| 14. | Wholesale trade                                                       | 41            | 140                | 20.1                             | 17                                  |
| 15. | Real estate and rental and leasing                                    | 53            | 139                | 17.6                             | 17                                  |
| 16. | Information and cultural industries                                   | 51            | 86                 | 16.4                             | 17                                  |
| 17. | Agriculture, forestry, fishing and hunting                            | 11            | 37                 | 22.5                             | 17                                  |
| 18. | Utilities                                                             | 22            | 18                 | 29.3                             | 17                                  |
| 19. | Mining, quarrying, and oil and gas extraction                         | 21            | 11                 | 17.5                             | 17                                  |
| 20. | Management of companies and enterprises                               | 55            | 6                  | 16.0                             | 17                                  |