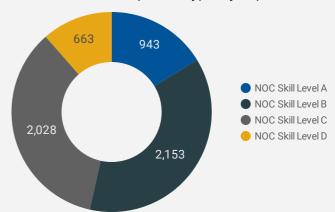

# **JOB POSTINGS BY SKILL LEVEL**

What education do occupations typically require?

Skill Level A = Usually University education | Skill Level B = Usually College education or Apprenticeship training | Skill Level C = Usually Secondary education or occupation-specific training | Skill Level D = Usually on-the-job training