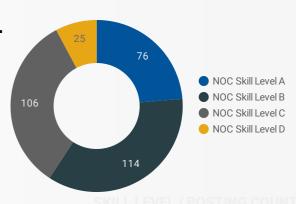

MEDIAN 17

**MULTILINGUAL JOB POSTINGS BY SKILL LEVEL** 

What language skills are employers looking for by occupational skill level?

76 Skill Level A - Management/ Professional Occupations usually requiring University

 $114\,$  Skill Level B - Usually college education or apprenticeship training

 $106\,$  Skill Level C - Usually secondary education or occupation-specific training

25 Skill Level D - Usually on-the-job training