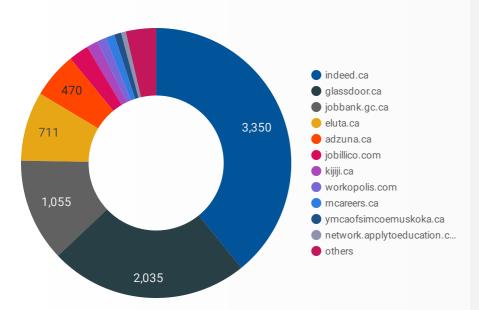

### **JOB POSTINGS BY JOB BOARD**

What share of unique job postings appear on each job board?