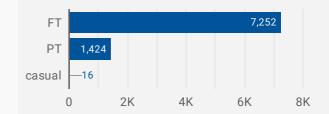

|
| 15. | Oro-Medonte               | 67                 | 17.3                          | 17                               |
| 16. | Tay                       | 41                 | 46.8                          | 17                               |
| 17. | Borden                    | 27                 | 29.9                          | 17                               |
| 18. | Adjala-Tosorontio         | 23                 | 17.0                          | 17                               |
| 19. | Tiny                      | 13                 | 47.7                          | 17                               |
|     |                           |                    | 1 -                           | 19/19 < >                        |

#### **JOB TYPE**

Full-time vs Part-time



#### **JOB DURATION**

Permanency of jobs posted



#### JOB EXPERIENCE LEVEL

Job Postings by Experience Level Required



### **JOB POSTINGS BY JOB CATEGORY**

What broad occupational category is being recruited?



- Sales and service occupations
- Trades, transport and equipment operators and related occupations
- Business, finance and administration occupations
- Health occupations
- Occupations in education, law and social, community and government
- Management occupations
- Natural and applied sciences and related occupations
- Occupations in manufacturing and utilities
- Occupations in art, culture, recreation and sport
- Natural resources, agriculture and related production occupations

# **JOB POSTINGS BY SKILL LEVEL**

What education do occupations typically require?



Skill