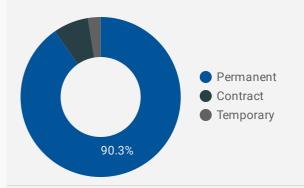

| 17.3                          | 17                               |
| 16. | Tay                       | 41                 | 46.8                          | 17                               |
| 17. | Borden                    | 27                 | 29.9                          | 17                               |
| 18. | Adjala-Tosorontio         | 23                 | 17.0                          | 17                               |
| 19. | Tiny                      | 13                 | 47.7                          | 17                               |
|     |                           |                    | 1 -                           | 19/19 < >                        |

#### **JOB TYPE**

Full-time vs Part-time



#### **JOB DURATION**

Permanency of jobs posted



#### JOB EXPERIENCE LEVEL

Job Postings by Experience Level Required



### **JOB POSTINGS BY JOB CATEGORY**

What broad occupational category is being recruited?



- Sales and service occupations
- Trades, transport and equipment operators and related occupations
- Business, finance and administration occupations
- Health occupations
- Occupations in education, law and social, community and government
- Management occupations
- Natural and applied sciences and related occupations
- Occupations in manufacturing and utilities
- Occupations in art, culture, recreation and sport
- Natural resources, agriculture and related production occupations

# **JOB POSTINGS BY SKILL LEVEL**

What education do occupations typically require?



Skill Level A = Usually University education | Skill Level