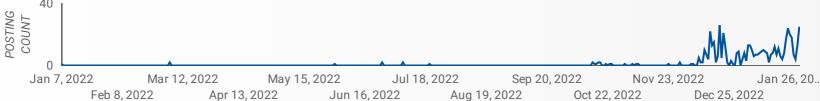

## POST DATE TIMELINE FOR THIS MONTH'S ACTIVE JOB POSTINGS

How many job postings were active for at least 1 day this month?

Post Date Timeline of this Month's Active Job Postings