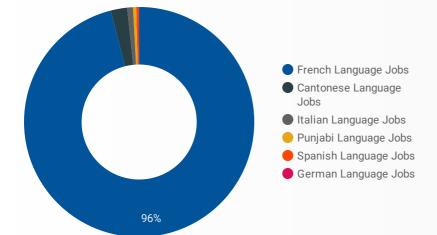

### LANGUAGE SKILLS BREAKDOWN

Which kinds of language skills do employers seek?

|    | JOB LANGUAGES           | POSTING COUNT • |
|----|-------------------------|-----------------|
| 1. | French Language Jobs    | 512             |
| 2. | Cantonese Language Jobs | 10              |
| 3. | Italian Language Jobs   | 4               |
| 4. | Punjabi Language Jobs   | 3               |
| 5. | Spanish Language Jobs   | 2               |
| 6. | German Language Jobs    | 2               |