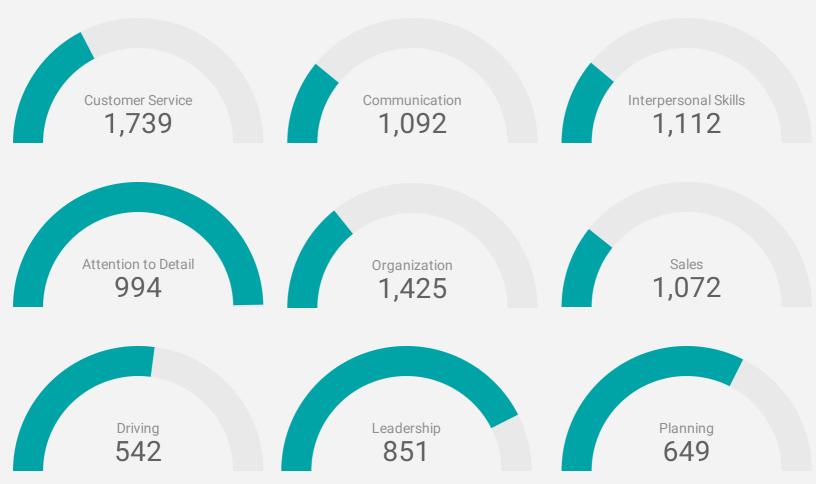

# **TOP IN-DEMAND SKILLS**

How many times were these skills found in job postings?

ACTIVE JOB POSTINGS THIS MONTH

8,692