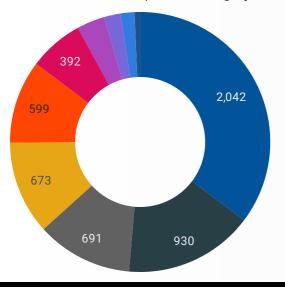

### **JOB POSTINGS BY JOB CATEGORY**

What broad occupational category is being recruited?

- Sales and service occupations
- Trades, transport and equipment operators and related occupations
- Business, finance and administration occupations
- Health occupations
- Occupations in education, law and social, community and government
- Management occupations
- Natural and applied sciences and related occupations
- Occupations in manufacturing and utilities
- Occupations in art, culture, recreation and sport
- Natural resources, agriculture and related production occupations