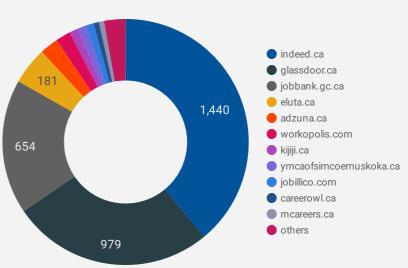

### **COMPANIES BY JOB BOARD**

What share of unique job postings appear on each job board?