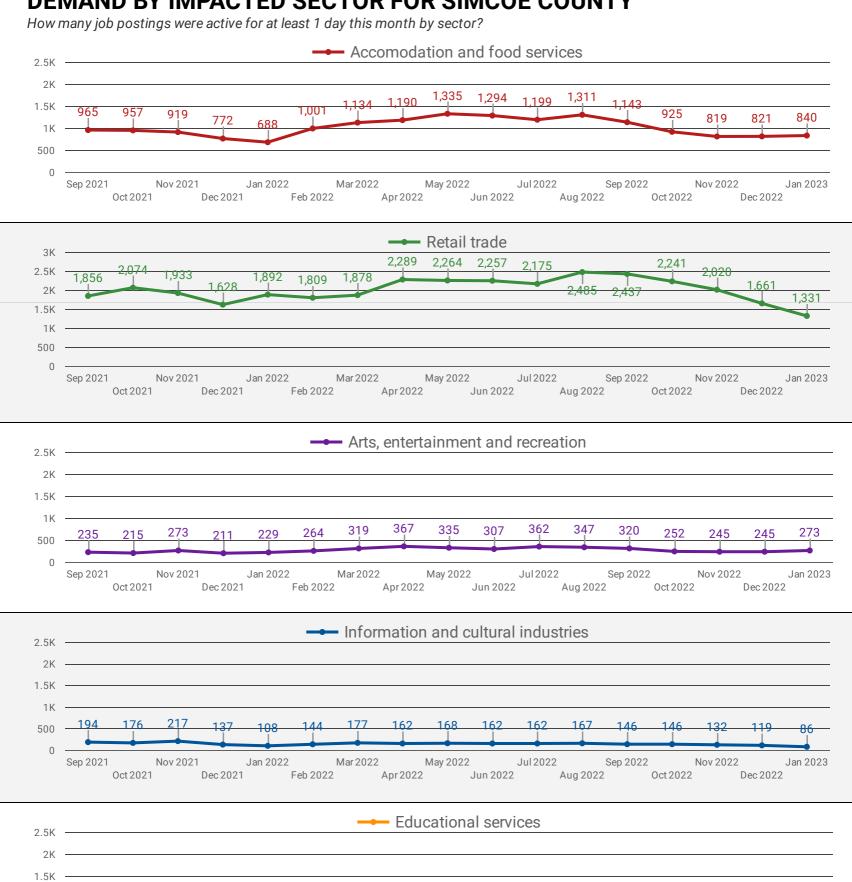

#### DEMAND BY IMPACTED SECTOR FOR SIMCOE COUNTY

Mar 2022 May 2022 Jul 2022 Sep 2022

Apr 2022 Jun 2022 Aug 2022 Oct 2022

NOTE: This graph cannot be filtered using the controls on the cover page

Dec 2021 Feb 2022