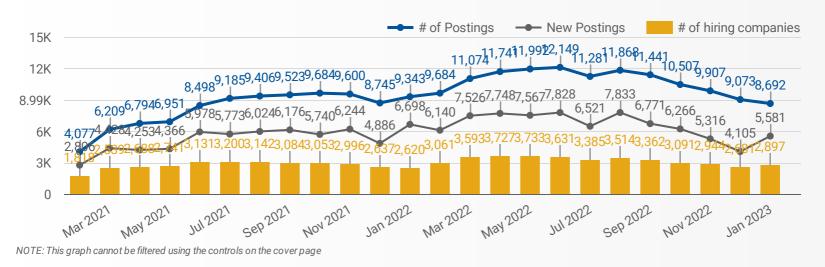

#### **JOB POSTINGS BY MONTH FOR SIMCOE COUNTY**

How many job postings were active for at least 1 day this month?