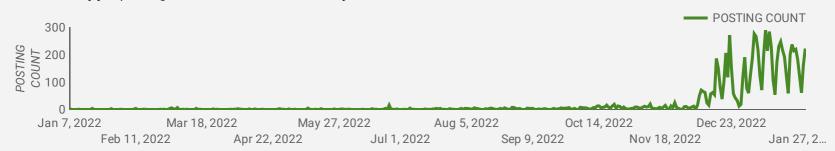

## POST DATE TIMELINE FOR THIS MONTH'S ACTIVE JOB POSTINGS

How many job postings were active for at least 1 day this month?

Post Date Timeline of this Month's Active Job Postings