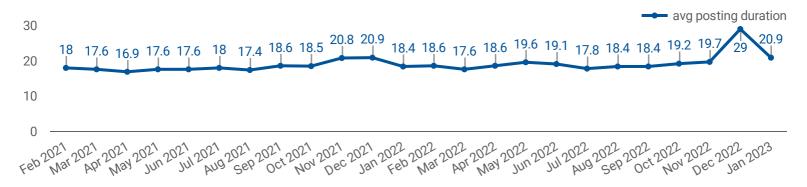

### **AVERAGE POSTING LENGTH BY DAYS**

How long are employers having to recruit for to find candidates to fill their job vacancies?