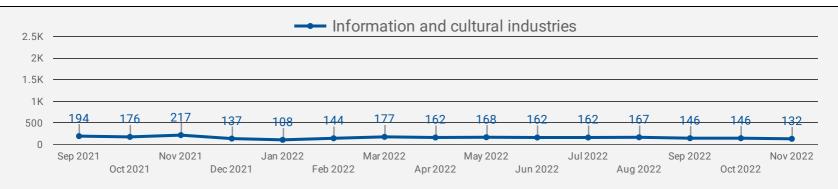

#### DEMAND BY IMPACTED SECTOR FOR SIMCOE COUNTY

How many job postings were active for at least 1 day this month by sector?