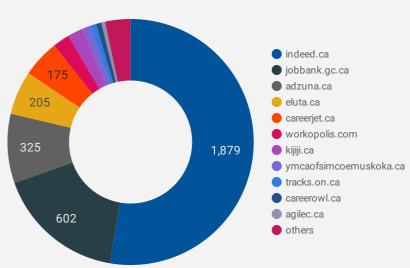

#### NUMBER OF ACTIVE JOB BOARDS

How many job postings were active for at least 1 day this month on these job boards?