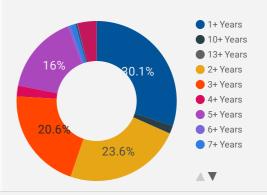

|
| 16. | Borden                    | 55                 | 36.2                          | 17                               |
| 17. | Adjala-Tosorontio         | 28                 | 32.0                          | 17                               |
| 18. | Tay                       | 22                 | 17.1                          | 17                               |
| 19. | Tiny                      | 15                 | 15.8                          | 17                               |
|     |                           |                    | 1 -                           | 19 / 19                          |

#### **JOB TYPE**

Full-time vs Part-time



#### **JOB DURATION**

Permanency of jobs posted



#### JOB EXPERIENCE LEVEL

Job Postings by Experience Level Required



### **JOB POSTINGS BY JOB CATEGORY**

What broad occupational category is being recruited?



- Sales and service occupations
- Trades, transport and equipment operators and related occupations
- Business, finance and administration occupations
- Occupations in education, law and social, community and government services
- Health occupations
- Management occupations
- Natural and applied sciences and related occupations
- Occupations in manufacturing and utilities
- Occupations in art, culture, recreation and sport
- Natural resources, agriculture and related production occupations

## **JOB POSTINGS BY SKILL LEVEL**

What education do occupations typically require?



Skill Level A = Usually University education | Skill Level B = Usually College education or Apprenticeship training | Sk