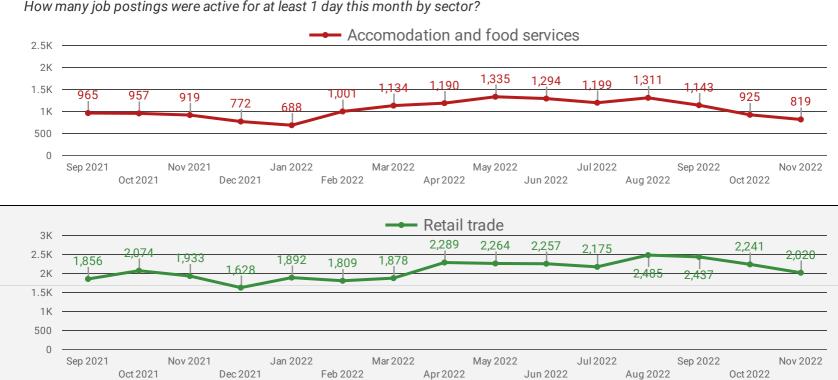

#### DEMAND BY IMPACTED SECTOR FOR SIMCOE COUNTY

How many job postings were active for at least 1 day this month by sector?