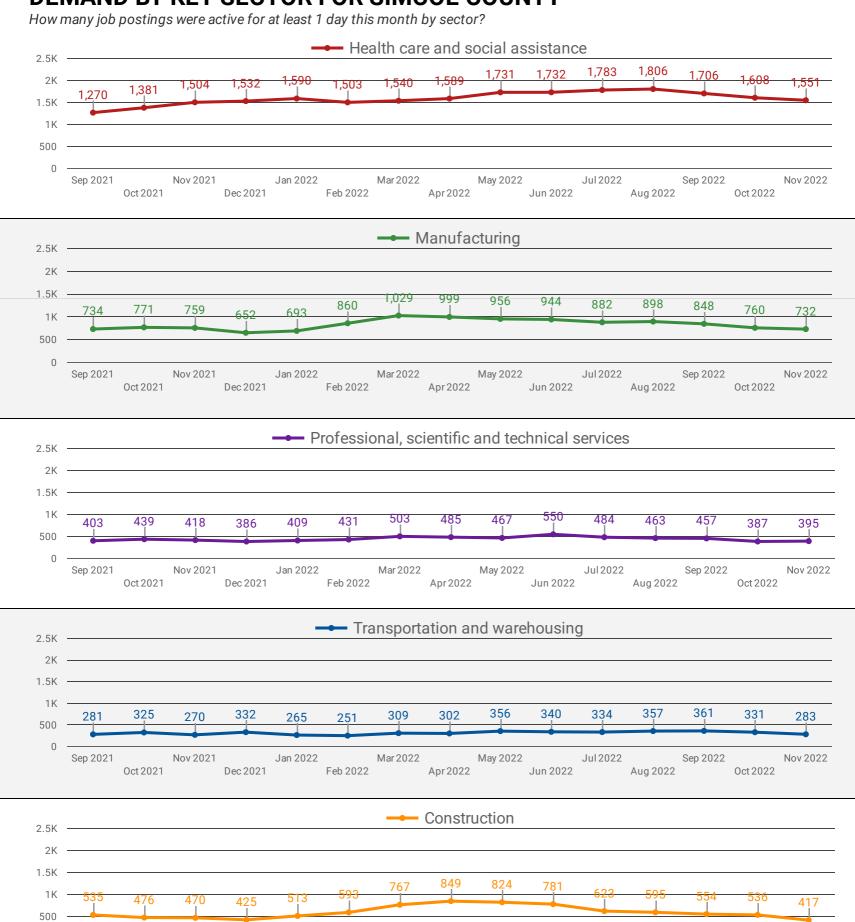

#### DEMAND BY KEY SECTOR FOR SIMCOE COUNTY

May 2022

Apr 2022

Jul 2022

Aug 2022

Jun 2022

Mar 2022

Feb 2022

Dec 2021

0

#### DEMAND BY IMPACTED SECTOR FOR SIMCOE COUNTY

How many job postings were active for at least 1 day this month by sector?