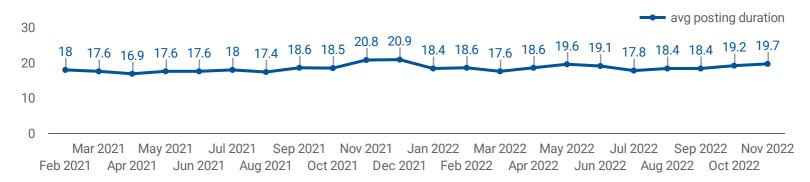

#### AVERAGE POSTING LENGTH BY DAYS

How long are employers having to recruit for to find candidates to fill their job vacancies?