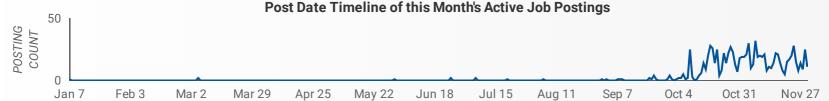

### POST DATE TIMELINE FOR THIS MONTH'S ACTIVE JOB POSTINGS

How many job postings were active for at least 1 day this month?

Jun 28, 2022 Nov 12, 2021 Jan 27, 2022 Apr 13, 2022

Nov 2022

Sep 2022

Who is hiring and what occupations are being recruited?