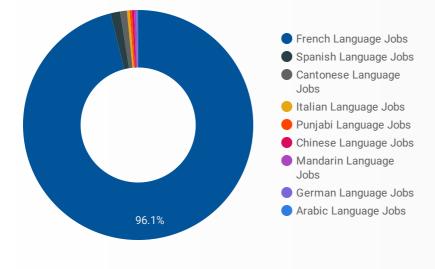

## LANGUAGE SKILLS BREAKDOWN

Which kinds of language skills do employers seek?

|    | JOB LANGUAGES           | POSTING COUNT • |
|----|-------------------------|-----------------|
| 1. | French Language Jobs    | 873             |
| 2. | Cantonese Language Jobs | 15              |
| 3. | Spanish Language Jobs   | 15              |
| 4. | Italian Language Jobs   | 7               |
| 5. | Mandarin Language Jobs  | 3               |
| 6. | Chinese Language Jobs   | 2               |
| 7. | Punjabi Language Jobs   | 2               |
| 8. | German Language Jobs    | 1               |