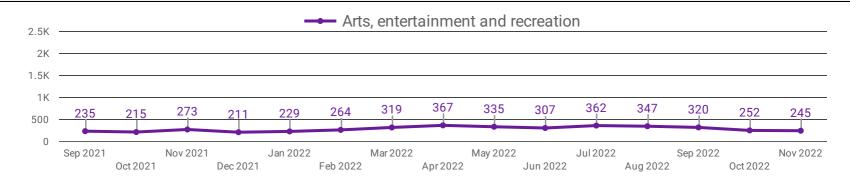

#### DEMAND BY IMPACTED SECTOR FOR SIMCOE COUNTY

How many job postings were active for at least 1 day this month by sector?