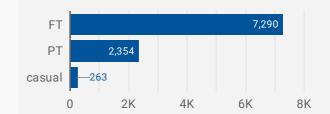

|
| 15. | Severn                    | 72                 | 22.5                          | 17                               |
| 16. | Borden                    | 55                 | 36.2                          | 17                               |
| 17. | Adjala-Tosorontio         | 28                 | 32.0                          | 17                               |
| 18. | Tay                       | 22                 | 17.1                          | 17                               |
| 19. | Tiny                      | 15                 | 15.8                          | 17                               |
|     |                           |                    | 1 -                           | 19 / 19                          |

#### **JOB TYPE**

Full-time vs Part-time



#### **JOB DURATION**

Permanency of jobs posted



#### JOB EXPERIENCE LEVEL

Job Postings by Experience Level Required



### **JOB POSTINGS BY JOB CATEGORY**

What broad occupational category is being recruited?



- Sales and service occupations
- Trades, transport and equipment operators and related occupations
- Business, finance and administration occupations
- Occupations in education, law and social, community and government services
- Health occupations
- Management occupations
- Natural and applied sciences and related occupations
- Occupations in manufacturing and utilities
- Occupations in art, culture, recreation and sport
- Natural resources, agriculture and related production occupations

## **JOB POSTINGS BY SKILL LEVEL**

What education do occupations typically require?