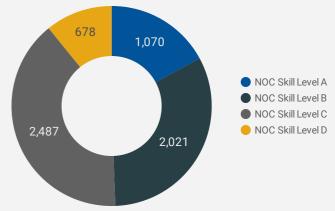

## **JOB POSTINGS BY SKILL LEVEL**

What education do occupations typically require?

Skill Level A = Usually University education | Skill Level B = Usually College education or Apprenticeship training | Skill Level C = Usually Secondary education or occupation-specific training | Skill Level D = Usually on-the-job training