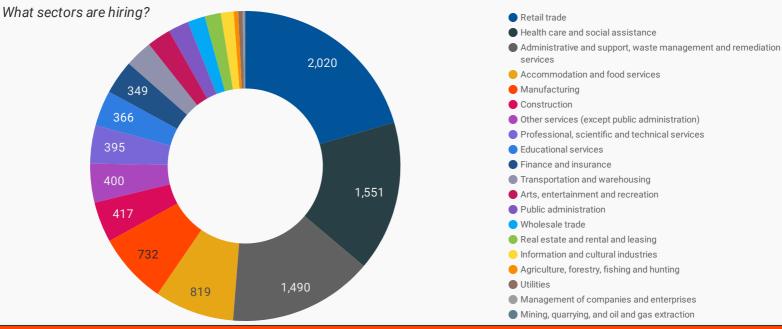

#### DEMAND BY KEY SECTOR FOR SIMCOE COUNTY

May 2022

Apr 2022

Jul 2022

Aug 2022

Jun 2022

Mar 2022

Feb 2022