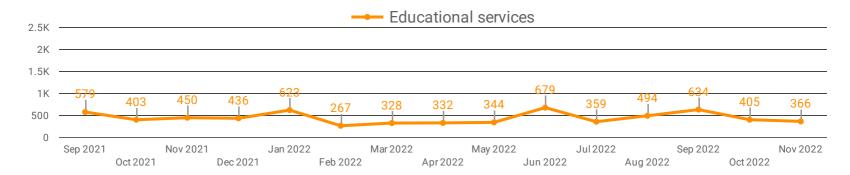

#### DEMAND BY IMPACTED SECTOR FOR SIMCOE COUNTY

How many job postings were active for at least 1 day this month by sector?