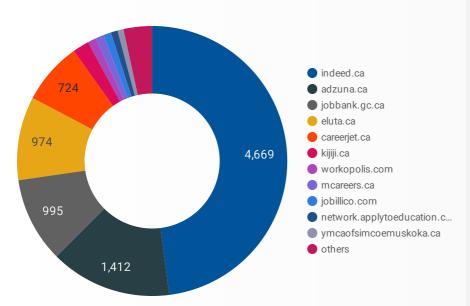

#### NUMBER OF ACTIVE JOB BOARDS

How many job postings were active for at least 1 day this month on these job boards?