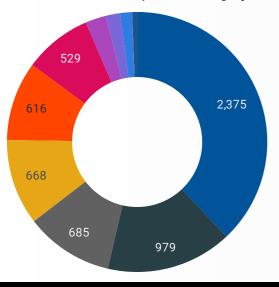

## **TOP HOURLY WAGES IN JOB POSTINGS**

What are employers willing to pay to find the perfect candidate?