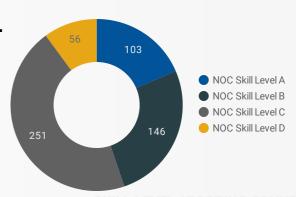

#### **MULTILINGUAL JOB POSTINGS BY SKILL LEVEL**

What language skills are employers looking for by occupational skill level?

103 Skill Level A - Management/ Professional Occupations usually requiring University

 $146 \,\, \text{Skill Level B-Usually college education or apprenticeship training}$ 

 $251 \ \hbox{Skill Level C-Usually secondary education or occupation-specific training}$ 

 $56 \quad \text{Skill Level D-Usually on-the-job training}$ 