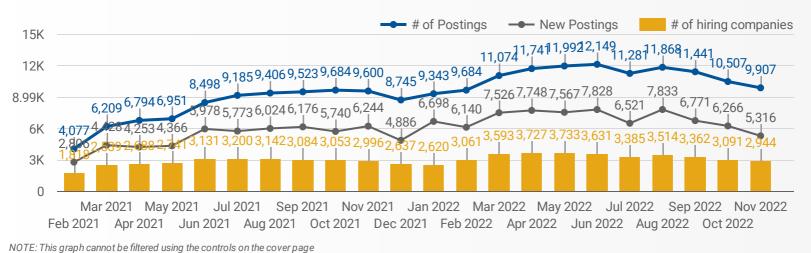

#### JOB POSTINGS BY MONTH FOR SIMCOE COUNTY

How many job postings were active for at least 1 day this month?

#### HIGHLIGHTS

**JOB POSTINGS BY THE NUMBERS** 

POSTING COUNT NEW THIS MONTH

COMPANIES 5,316 2,944

29

JOB BOARDS

**# OF DAYS POSTED** 

AVERAGE 19.7 17