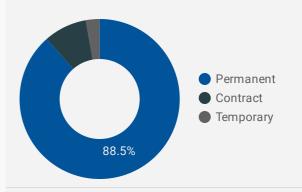

| 22.5                          | 17                               |
| 16. | Borden                    | 55                 | 36.2                          | 17                               |
| 17. | Adjala-Tosorontio         | 28                 | 32.0                          | 17                               |
| 18. | Tay                       | 22                 | 17.1                          | 17                               |
| 19. | Tiny                      | 15                 | 15.8                          | 17                               |
|     |                           |                    | 1 -                           | 19 / 19                          |

#### **JOB TYPE**

Full-time vs Part-time



#### **JOB DURATION**

Permanency of jobs posted



#### JOB EXPERIENCE LEVEL

Job Postings by Experience Level Required



### **JOB POSTINGS BY JOB CATEGORY**

What broad occupational category is being recruited?



- Sales and service occupations
- Trades, transport and equipment operators and related occupations
- Business, finance and administration occupations
- Occupations in education, law and social, community and government services
- Health occupations
- Management occupations
- Natural and applied sciences and related occupations
- Occupations in manufacturing and utilities
- Occupations in art, culture, recreation and sport
- Natural resources, agriculture and related production occupations

## **JOB POSTINGS BY SKILL LEVEL**

What education do occupations typically require?



Skill Level A = Usually University education | S