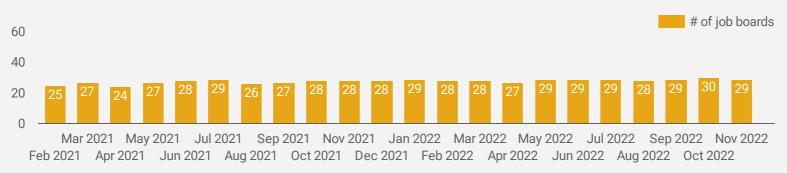

#### NUMBER OF ACTIVE JOB BOARDS

How many job postings were active for at least 1 day this month on these job boards?