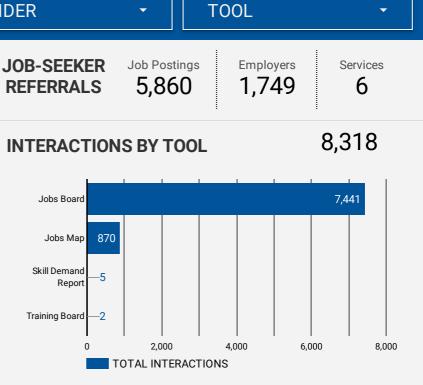

| 35    | 210         |
| 12. | North Bay            | 3     | 151         |
| 13. | Angus                | 18    | 148         |
| 14. | Hamilton             | 17    | 138         |
| 15. | Montreal             | 17    | 68          |
| 16. | Kitchener            | 19    | 68          |
| 17. | Mississauga          | 20    | 66          |
| 18. | Haliburton           | 8     | 65          |
| 19. | Greater Sudbury      | 9     | 59          |
| 20. | Gravenhurst          | 6     | 58          |
| 21. | Port McNicoll        | 10    | 57          |
|     |                      |       |             |

1 - 100 / 190 >



NOTE: The website data by location is data collected by Google Analytics and cannot be filtered using the age range, gender or tool filters at the top of the page.



**INTERACTIONS BY AGE GROUP** 



**INTERACTIONS BY GENDER** 



Source: Job search data is collected from user interactions with the job finding tools on the workinsim coecounty. ca website.





# **JOB SEARCH REPORT - AUG 2022**

Page 2 of 2 | What kind of jobs are people looking for?

-

Monthly Users 2,046 # -37.2%

-

FILTER

AGE GROUP

GENDER

# TOOL

#### **INTEREST BY SKILL TYPE**



#### **INTEREST BY SKILL LEVEL**



# **TOP EMPLOYERS & AGENCIES**

-

| EMPLOYER                                      | POSTINGS • |
|-----------------------------------------------|------------|
| Georgian College                              | 145        |
| Simcoe County District School Board           | 93         |
| Royal Victoria Regional Health Centre         | 74         |
| County of Simc