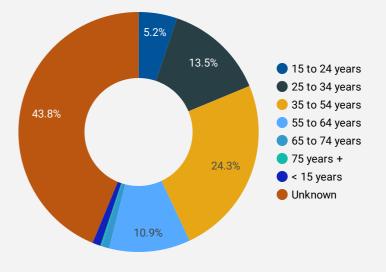

### AGE GROUP

**GENDER** 

1 - 100 / 190 >

NOTE: The website data by location is data collected by Google Analytics and cannot be filtered using the age range, gender or tool filters at the top of the page.

**INTERACTIONS BY AGE GROUP** 