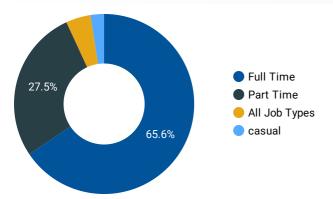

|
| Cooks                                             | 109                 |
| Material handlers                                 | 108                 |
| Home support workers  housekeepers and related    | 100                 |
| Delivery and courier service drivers              | 88                  |
| Food counter attendants  kitchen helpers and rela | 86                  |
| Light duty cleaners                               | 84                  |
| Administrative officers                           | 82                  |
| Social and community service workers              | 80                  |
| Data entry clerks                                 | 69                  |
| 1 - 50 / 24                                       | 49 <b>&lt; &gt;</b> |

#### **INTEREST BY JOB TYPE**



#### **INTEREST BY JOB DURATION**