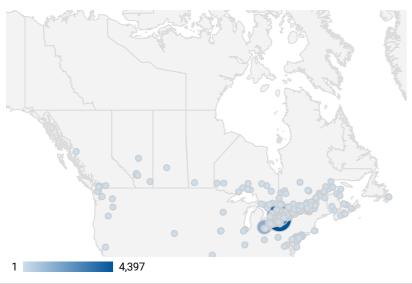

### WEBSITE TRAFFIC BY LOCATION

|     | City                 | Users | Pageviews 🔹 |
|-----|----------------------|-------|-------------|
| 1.  | Toronto              | 475   | 2,630       |
| 2.  | Barrie               | 358   | 2,408       |
| 3.  | (not set)            | 373   | 1,108       |
| 4.  | Orillia              | 83    | 1,081       |
| 5.  | New Tecumseth        | 113   | 793         |
| 6.  | Bradford West Gwilli | 42    | 413         |
| 7.  | Ottawa               | 14    | 353         |
| 8.  | Newmarket            | 50    | 326         |
| 9.  | Collingwood          | 51    | 274         |
| 10. | Innisfil             | 39    | 271         |
| 11. | Midland              | 35    | 210         |
| 12. | North Bay            | 3     | 151         |
| 13. | Angus                | 18    | 148         |
| 14. | Hamilton             | 17    | 138         |
| 15. | Montreal             | 17    | 68          |
| 16. | Kitchener            | 19    | 68          |
| 17. | Mississauga          | 20    | 66          |
| 18. | Haliburton           | 8     | 65          |
| 19. | Greater Sudbury      | 9     | 59          |
| 20. | Gravenhurst          | 6     | 58          |
| 21. | Port McNicoll        | 10    | 57          |
|     |                      |       |             |