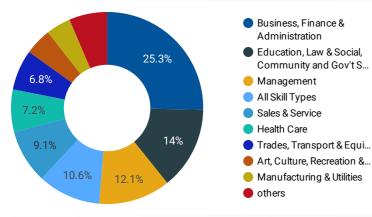

|
| 19. | Greater Sudbury      | 9     | 59          |
| 20. | Gravenhurst          | 6     | 58          |
| 21. | Port McNicoll        | 10    | 57          |
|     |                      |       |             |

1 - 100 / 190 >



NOTE: The website data by location is data collected by Google Analytics and cannot be filtered using the age range, gender or tool filters at the top of the page.



**INTERACTIONS BY AGE GROUP** 



**INTERACTIONS BY GENDER** 



Source: Job search data is collected from user interactions with the job finding tools on the workinsim coecounty. ca website.





# **JOB SEARCH REPORT - AUG 2022**

Page 2 of 2 | What kind of jobs are people looking for?

-

Monthly Users 2,046 # -37.2%

-

FILTER

AGE GROUP

GENDER

# TOOL

#### **INTEREST BY SKILL TYPE**



#### **INTEREST BY SKILL LEVEL**



# **TOP EMPLOYERS & AGENCIES**

-

| EMPLOYER                                      | POSTINGS • |
|-----------------------------------------------|------------|
| Georgian College                              | 145        |
| Simcoe County District School Board           | 93         |
| Royal Victoria Regional Health Centre         | 74         |
| County of Simcoe                              | 52         |
| Kijiji Jobs                                   | 46         |
| Simcoe Muskoka Catholic District School Board | 44         |
| Loblaw Companies Limited                      | 42         |
| Sienna Senior Living                          | 40         |
| Equest                                        | 37         |
| Orillia Soldiers' Memorial Hospi