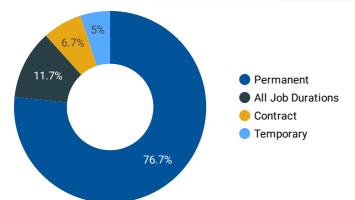

| 109                 |
| Material handlers                                 | 108                 |
| Home support workers  housekeepers and related    | 100                 |
| Delivery and courier service drivers              | 88                  |
| Food counter attendants  kitchen helpers and rela | 86                  |
| Light duty cleaners                               | 84                  |
| Administrative officers                           | 82                  |
| Social and community service workers              | 80                  |
| Data entry clerks                                 | 69                  |
| 1 - 50 / 24                                       | 49 <b>&lt; &gt;</b> |

#### **INTEREST BY JOB TYPE**



#### **INTEREST BY JOB DURATION**