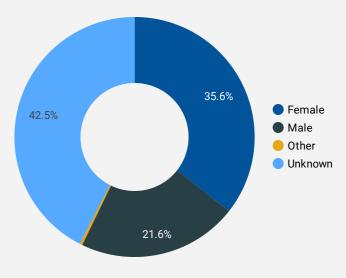

### AGE GROUP

**GENDER** 

**INTERACTIONS BY GENDER** 

Source: Job search data is collected from user interactions with the job finding tools on the workinsim coecounty. ca website.