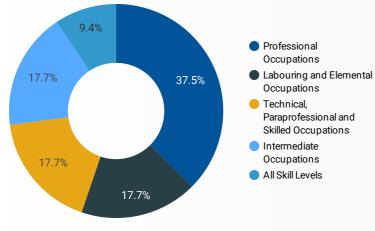

| 9     | 59          |
| 20. | Gravenhurst          | 6     | 58          |
| 21. | Port McNicoll        | 10    | 57          |
|     |                      |       |             |

1 - 100 / 190 >



NOTE: The website data by location is data collected by Google Analytics and cannot be filtered using the age range, gender or tool filters at the top of the page.



**INTERACTIONS BY AGE GROUP** 



**INTERACTIONS BY GENDER** 



Source: Job search data is collected from user interactions with the job finding tools on the workinsim coecounty. ca website.





# **JOB SEARCH REPORT - AUG 2022**

Page 2 of 2 | What kind of jobs are people looking for?

-

Monthly Users 2,046 # -37.2%

-

FILTER

AGE GROUP

GENDER

# TOOL

#### **INTEREST BY SKILL TYPE**



#### **INTEREST BY SKILL LEVEL**



# **TOP EMPLOYERS & AGENCIES**

-

| EMPLOYER                                      | POSTINGS • |
|-----------------------------------------------|------------|
| Georgian College                              | 145        |
| Simcoe County District School Board           | 93         |
| Royal Victoria Regional Health Centre         | 74         |
| County of Simcoe                              | 52         |
| Kijiji Jobs                                   | 46         |
| Simcoe Muskoka Catholic District School Board | 44         |
| Loblaw Companies Limited                      | 42         |
| Sienna Senior Living                          | 40         |
| Equest                                        | 37         |
| Orillia Soldiers' Memorial Hospital           | 36         |
| YMCA