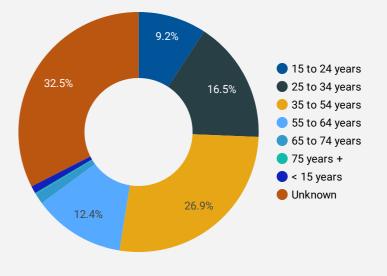

# AGE GROUP

Users

863

716

218

231

WEBSITE TRAFFIC BY LOCATION

| GEN | <b>JD</b> F |
|-----|-------------|

**INTERACTIONS BY AGE GROUP** 

**INTERACTIONS BY GENDER** 

Source: Job search data is collected from user interactions with the job finding tools on the workinsim coecounty. ca website.

|     | ()                   |     | .,  |
|-----|----------------------|-----|-----|
| 5.  | Orillia              | 99  | 995 |
| 6.  | Innisfil             | 109 | 611 |
| 7.  | Collingwood          | 110 | 535 |
| 8.  | Bradford West Gwilli | 74  | 503 |
| 9.  | Newmarket            | 110 | 470 |
| 10. | Ottawa               | 17  | 435 |
| 11. | Kitchener            | 77  | 408 |
| 12. | Angus                | 56  | 287 |
| 13. | Kawartha Lakes       | 21  | 221 |
| 14. | Midland              | 49  | 197 |
| 15. | Aurora               | 27  | 181 |
| 16. | Montreal             | 31  | 145 |
| 17. | Tillsonburg          | 2   | 140 |
| 18. | Shelburne            | 16  | 131 |
| 19. | Vaughan              | 18  | 126 |
| 20. | Coffeyville          | 96  | 96  |
| 21. | Greater Sudbury      | 13  | 93  |