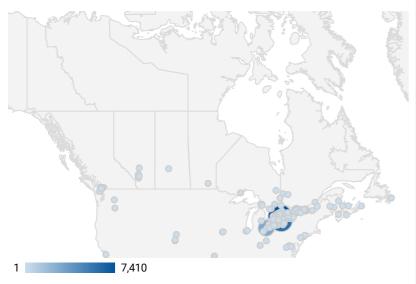

**INTERACTIONS BY AGE GROUP** 

**INTERACTIONS BY GENDER** 

Source: Job search data is collected from user interactions with the job finding tools on the workinsim coecounty. ca website.

|     | ()                   |     | .,  |
|-----|----------------------|-----|-----|
| 5.  | Orillia              | 99  | 995 |
| 6.  | Innisfil             | 109 | 611 |
| 7.  | Collingwood          | 110 | 535 |
| 8.  | Bradford West Gwilli | 74  | 503 |
| 9.  | Newmarket            | 110 | 470 |
| 10. | Ottawa               | 17  | 435 |
| 11. | Kitchener            | 77  | 408 |
| 12. | Angus                | 56  | 287 |
| 13. | Kawartha Lakes       | 21  | 221 |
| 14. | Midland              | 49  | 197 |
| 15. | Aurora               | 27  | 181 |
| 16. | Montreal             | 31  | 145 |
| 17. | Tillsonburg          | 2   | 140 |
| 18. | Shelburne            | 16  | 131 |
| 19. | Vaughan              | 18  | 126 |
| 20. | Coffeyville          | 96  | 96  |
| 21. | Greater Sudbury      | 13  | 93  |

> <

NOTE: The website data by location is data collected by Google Analytics and cannot be filtered using the age range, gender or tool filters at the top of the page.

1 - 100 / 148