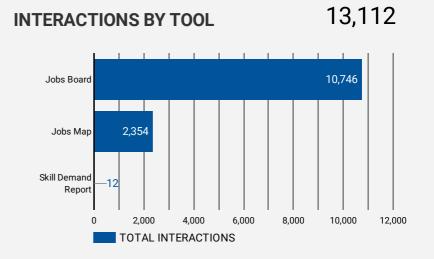

**INTERACTIONS BY AGE GROUP** 

**INTERACTIONS BY GENDER** 

Source: Job search data is collected from user interactions with the job finding tools on the workinsim coecounty. ca website.

|     | ()                   |     | .,  |
|-----|----------------------|-----|-----|
| 5.  | Orillia              | 99  | 995 |
| 6.  | Innisfil             | 109 | 611 |
| 7.  | Collingwood          | 110 | 535 |
| 8.  | Bradford West Gwilli | 74  | 503 |
| 9.  | Newmarket            | 110 | 470 |
| 10. | Ottawa               | 17  | 435 |
| 11. | Kitchener            | 77  | 408 |
| 12. | Angus                | 56  | 287 |
| 13. | Kawartha Lakes       | 21  | 221 |
| 14. | Midland              | 49  | 197 |
| 15. | Aurora               | 27  | 181 |
| 16. | Montreal             | 31  | 145 |
| 17. | Tillsonburg          | 2   | 140 |
| 18. | Shelburne            | 16  | 131 |
| 19. | Vaughan              | 18  | 126 |
| 20. | Coffeyville          | 96  | 96  |
| 21. | Greater Sudbury      | 13  | 93  |