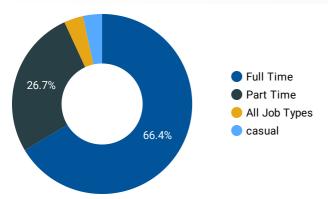

| 253        |
| Receptionists                                    | 231        |
| Home support workers  housekeepers and related   | 207        |
| Accounting and related clerks                    | 137        |
| Transport truck drivers                          | 127        |
| Social and community service workers             | 117        |
| Delivery and courier service drivers             | 115        |
| General office support workers                   | 115        |
| Accounting technicians and bookkeepers           | 111        |
| Retail and wholesale trade managers              | 97         |
| Shippers and receivers                           | 96         |
| 1 - 50 / 2                                       | 78 < >     |

### **INTEREST BY JOB TYPE**



# **INTEREST BY JOB DURATION**