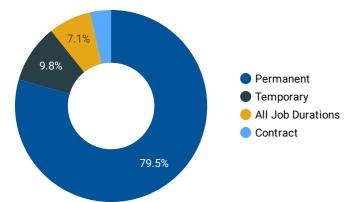

|
| Receptionists                                    | 231        |
| Home support workers  housekeepers and related   | 207        |
| Accounting and related clerks                    | 137        |
| Transport truck drivers                          | 127        |
| Social and community service workers             | 117        |
| Delivery and courier service drivers             | 115        |
| General office support workers                   | 115        |
| Accounting technicians and bookkeepers           | 111        |
| Retail and wholesale trade managers              | 97         |
| Shippers and receivers                           | 96         |
| 1 - 50 / 2                                       | 78 < >     |

### **INTEREST BY JOB TYPE**



# **INTEREST BY JOB DURATION**