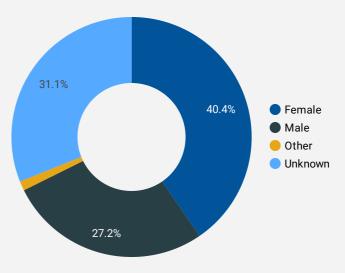

**INTERACTIONS BY AGE GROUP** 

**INTERACTIONS BY GENDER** 

Source: Job search data is collected from user interactions with the job finding tools on the workinsim coecounty. ca website.

|     | ()                   |     | .,  |
|-----|----------------------|-----|-----|
| 5.  | Orillia              | 99  | 995 |
| 6.  | Innisfil             | 109 | 611 |
| 7.  | Collingwood          | 110 | 535 |
| 8.  | Bradford West Gwilli | 74  | 503 |
| 9.  | Newmarket            | 110 | 470 |
| 10. | Ottawa               | 17  | 435 |
| 11. | Kitchener            | 77  | 408 |
| 12. | Angus                | 56  | 287 |
| 13. | Kawartha Lakes       | 21  | 221 |
| 14. | Midland              | 49  | 197 |
| 15. | Aurora               | 27  | 181 |
| 16. | Montreal             | 31  | 145 |
| 17. | Tillsonburg          | 2   | 140 |
| 18. | Shelburne            | 16  | 131 |
| 19. | Vaughan              | 18  | 126 |
| 20. | Coffeyville          | 96  | 96  |
| 21. | Greater Sudbury      | 13  | 93  |