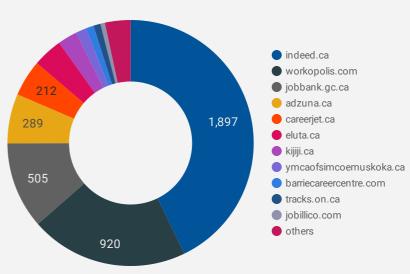

#### **COMPANIES BY JOB BOARD**

What share of unique job postings appear on each job board?

## **JOB POSTING DETAILS BY JOB BOARD**

How does job posting activity differ by job board?

|     | JOB BOARD               | POSTING COUNT + | AVG POSTING<br>LENGTH IN DAYS | MEDIAN<br>POSTING LENGTH<br>IN DAYS | # OF<br>COMPANIES |
|-----|-------------------------|-----------------|-------------------------------|-------------------------------------|-------------------|
| 1.  | indeed.ca               | 4,686           | 16.8                          | 17                                  | 1,897             |
| 2.  | workopolis.com          | 1,698           | 13.9                          | 14                                  | 920               |
| 3.  | adzuna.ca               | 1,130           | 13.9                          | 14                                  | 289               |
| 4.  | careerjet.ca            | 1,077           | 19.7                          | 21                                  | 212               |
| 5.  | jobbank.gc.ca           | 797             | 32.6                          | 26                                  | 505               |
| 6.  | eluta.ca                | 717             | 16.9                          | 17                                  | 173               |
| 7.  | kijiji.ca               | 278             | 15.0                          | 15                                  | 113               |
| 8.  | ymcaofsimcoemuskoka.ca  | 105             | 19.5                          | 14                                  | 63                |
| 9.  | jobillico.com           | 90              | 20.9                          | 14                                  | 26                |
| 10. | rncareers.ca            | 75              | 59.5                          | 72                                  | 21                |
| 11. | aboriginaljobboard.ca   | 73              | 29.2                          | 27                                  | 25                |
| 12. | tracks.on.ca            | 67              | 26.4                          | 30                                  | 41                |
| 13. | barriecareercentre.com  | 60              |                               |                                     | 45                |
| 14. | careerarc.com           | 55              | 34.3                          | 28                                  | 13                |
| 15. | randstad.ca             | 49              | 17.2                          | 7                                   | 1                 |
| 16. | jobboard.focuscdc.on.ca | 42              | 35.3                          | 32                                  | 25                |
| 17. | agilec.ca               | 33              | 26.7                          | 24                                  | 16                |
| 18. | careerowl.ca            | 20              | 123.7                         | 124                                 | 15                |