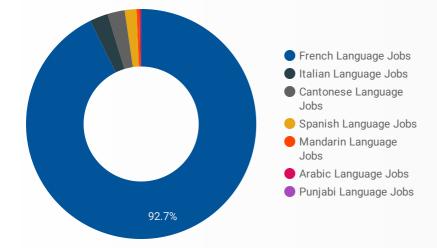

#### LANGUAGE SKILLS BREAKDOWN

Which kinds of language skills do employers seek?

|    | JOB LANGUAGES           | POSTING COUNT • |  |  |
|----|-------------------------|-----------------|--|--|
| 1. | French Language Jobs    | 907             |  |  |
| 2. | Italian Language Jobs   | 23              |  |  |
| 3. | Spanish Language Jobs   | 16              |  |  |
| 4. | Cantonese Language Jobs | 13              |  |  |
| 5. | Mandarin Language Jobs  | 3               |  |  |
| 6. | Arabic Language Jobs    | 1               |  |  |
| 7. | Punjabi Language Jobs   | 1               |  |  |
|    |                         |                 |  |  |