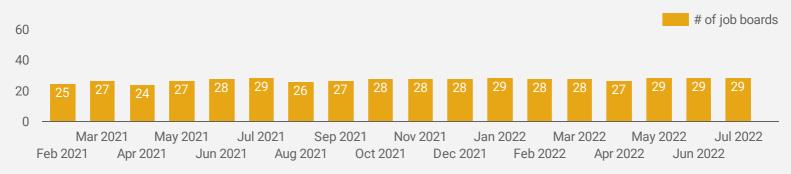

#### NUMBER OF ACTIVE JOB BOARDS

How many job postings were active for at least 1 day this month on these job boards?