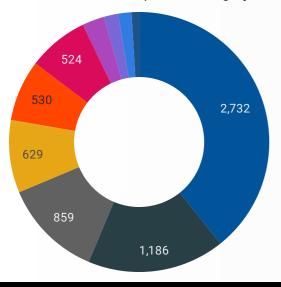

# **JOB POSTINGS BY 3-DIGIT NATIONAL OCCUPATION CLASSIFICATION**

What jobs are hard to fill and/or in-demand?

|     | 3 DIGIT<br>NOC | 3 DIGIT NOC NAME                                                                | SKILL LEVEL       | POSTING COUNT • | AVG<br>POSTING<br>LENGTH<br>IN DAYS | MEDIAN<br>POSTING<br>LENGTH<br>IN DAYS |
|-----|----------------|---------------------------------------------------------------------------------|-------------------|-----------------|-------------------------------------|----------------------------------------|
| 1.  | 642            | Retail salespersons                                                             | NOC Skill Level C | 628             | 17.1                                | 17                                     |
| 2.  | 441            | Home care providers and educational support occupations                         | NOC Skill Level C | 400             | 17.4                                | 17                                     |
| 3.  | 632            | Chefs and cooks                                                                 | NOC Skill Level B | 398             | 19.6                                | 17                                     |
| 4.  | 751            | Motor vehicle and transit drivers                                               | NOC Skill Level C | 304             | 16.7                                | 17                                     |
| 5.  | 651            | Occupations in food and beverage service                                        | NOC Skill Level C | 267             | 16.8                                | 17                                     |
| 6.  | 673            | Cleaners                                                                        | NOC Skill Level D | 267             | 18.9                                | 17                                     |
| 7.  | 655            | Customer and information services representatives                               | NOC Skill Level C | 244             | 17.1                                | 17                                     |
| 8.  | 062            | Retail and wholesale trade managers                                             | NOC Skill Level A | 229             | 18.8                                | 17                                     |
| 9.  | 745            | Longshore workers and material handlers                                         | NOC Skill Level C | 224             | 16.4                                | 17                                     |
| 10. | 671            | Food counter attendants, kitchen helpers and related support occupations        | NOC Skill Level D | 185             | 16.7                                | 17                                     |
| 11. | 323            | Other technical occupations in health care                                      | NOC Skill Level B | 161             | 22.6                                | 17                                     |
| 12. | 124            | Office administrative assistants - general, legal and medical                   | NOC Skill Level B | 153             | 16.4                                | 17                                     |
| 13. | 141            | General office workers                                                          | NOC Skill Level C | 143             | 17.1                                | 17                                     |
| 14. | 421            | Paraprofessional occupations in legal, social, community and education services | NOC Skill Level B | 141             | 16.7                                | 17                                     |
| 15. | 111            | Auditors, accountants and investment professionals                              | NOC Skill Level A | 134             | 17.1                                | 17                                     |
| 16. | 152            | Supply chain logistics, tracking and scheduling co-ordination occupations       | NOC Skill Level C | 129             | 16.3                                | 17                                     |
| 17. | 341            | Assisting occupations in support of health services                             | NOC Skill Level C | 119             | 17.3                                | 17                                     |
| 18. | 661            | Cashiers                                                                        | NOC Skill Level D | 118             | 16.9                                | 17                                     |
| 19. | 321            | Medical technologists and technicians (except dental health)                    | NOC Skill Level B | 110             | 15.2                                | 17                                     |
| 20. | 622            | Technical sales specialists in wholesale trade and retail and wholesale buyers  | NOC Skill Level B | 98              | 18.8                                | 16.5                                   |
| 21. | 727            | Carpenters and cabinetmakers                                                    | NOC Skill Level B | 87              | 20.3                                | 17                                     |
| 22. | 122            | Administrative and regulatory occupations                                       | NOC Skill Level B | 87              | 19.4                                | 17                                     |
| 23. | 631            | Service supervisors                                                             | NOC Skill Level B | 83              | 39.0                                | 17                                     |
| 24. | 662            | Other sales support and related occupations                                     | NOC Skill Level D | 80              | 16.9                                | 17                                     |
| 25. | 729            | Other construction trades                                                       | NOC Skill Level B | 79              | 18.6                                | 17                                     |
| 26. | 731            | Machinery and transportation equipment mechanics (except motor vehicles)        | NOC Skill Level B | 76              | 18.9                                | 15                                     |
| 27. | 621            | Retail sales supervisors                                                        | NOC Skill Level B | 72              | 28.7                                | 17                                     |
| 28. | 761            | Trades helpers and labourers                                                    | NOC Skill Level D | 71              | 19.6                                | 17                                     |
|     |                |                                                                                 |                   |                 | 1 - 50 / 128                        | < >                                    |