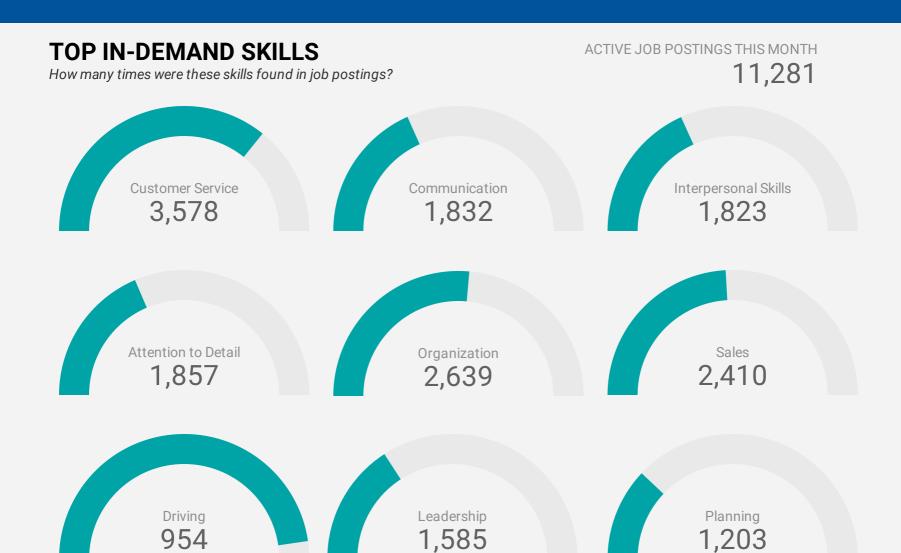

## **KEY JOB REQUIREMENTS**

How often are these requirements desired in job postings?

ACTIVE JOB POSTINGS THIS MONTH 11,281

Driver's License 2,088

First Aid 699

Regular Access to a Vehi 502

Criminal Record Check 1,155

Microsoft Office 734

Food Safety 292