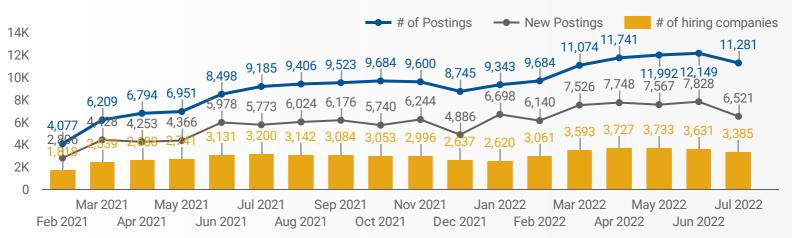

#### JOB POSTINGS BY MONTH FOR SIMCOE COUNTY

How many job postings were active for at least 1 day this month?

NOTE: This graph cannot be filtered using the controls on the cover page