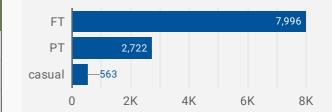

|
| 15. | Severn                    | 134                | 17.0                          | 17                               |
| 16. | Tay                       | 57                 | 17.8                          | 17                               |
| 17. | Adjala-Tosorontio         | 46                 | 16.1                          | 16                               |
| 18. | Tiny                      | 30                 | 15.6                          | 17                               |
| 19. | Borden                    | 28                 | 17.5                          | 14                               |
|     |                           |                    | 1 -                           | -19/19 < >                       |

#### **JOB TYPE**

Full-time vs Part-time



#### **JOB DURATION**

Permanency of jobs posted



#### JOB EXPERIENCE LEVEL

Job Postings by Experience Level Required



#### **JOB POSTINGS BY JOB CATEGORY**

What broad occupational category is being recruited?



- Sales and service occupations
- Trades, transport and equipment operators and related occupations
- Business, finance and administration occupations
  Occupations in education, law and
- social, community and government services
- Management occupations
- Health occupations
- Natural and applied sciences and related occupations
- Occupations in art, culture, recreation and sport
- Occupations in manufacturing and utilities
- Natural resources, agriculture and related production occupations

# **JOB POSTINGS BY SKILL LEVEL**

What education do occupations typically requir