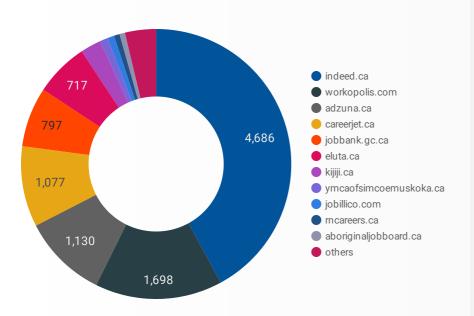

#### **JOB POSTINGS BY JOB BOARD**

What share of unique job postings appear on each job board?

## **JOB POSTING DETAILS BY JOB BOARD**

How does job posting activity differ by job board?

|     | JOB BOARD               | POSTING COUNT + | AVG POSTING<br>LENGTH IN DAYS | MEDIAN<br>POSTING LENGTH<br>IN DAYS | # OF<br>COMPANIES |
|-----|-------------------------|-----------------|-------------------------------|-------------------------------------|-------------------|
| 1.  | indeed.ca               | 4,686           | 16.8                          | 17                                  | 1,897             |
| 2.  | workopolis.com          | 1,698           | 13.9                          | 14                                  | 920               |
| 3.  | adzuna.ca               | 1,130           | 13.9                          | 14                                  | 289               |
| 4.  | careerjet.ca            | 1,077           | 19.7                          | 21                                  | 212               |
| 5.  | jobbank.gc.ca           | 797             | 32.6                          | 26                                  | 505               |
| 6.  | eluta.ca                | 717             | 16.9                          | 17                                  | 173               |
| 7.  | kijiji.ca               | 278             | 15.0                          | 15                                  | 113               |
| 8.  | ymcaofsimcoemuskoka.ca  | 105             | 19.5                          | 14                                  | 63                |
| 9.  | jobillico.com           | 90              | 20.9                          | 14                                  | 26                |
| 10. | rncareers.ca            | 75              | 59.5                          | 72                                  | 21                |
| 11. | aboriginaljobboard.ca   | 73              | 29.2                          | 27                                  | 25                |
| 12. | tracks.on.ca            | 67              | 26.4                          | 30                                  | 41                |
| 13. | barriecareercentre.com  | 60              |                               |                                     | 45                |
| 14. | careerarc.com           | 55              | 34.3                          | 28                                  | 13                |
| 15. | randstad.ca             | 49              | 17.2                          | 7                                   | 1                 |
| 16. | jobboard.focuscdc.on.ca | 42              | 35.3                          | 32                                  | 25                |
| 17. | agilec.ca               | 33              | 26.7                          | 24                                  | 16                |
| 18. | careerowl.ca            | 20              | 123.7                         | 124                                 | 15                |