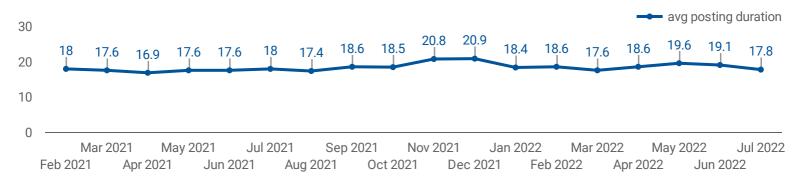

#### AVERAGE POSTING LENGTH BY DAYS

How long are employers having to recruit for to find candidates to fill their job vacancies?