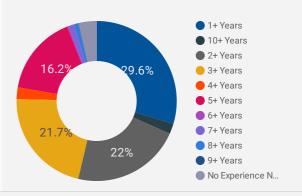

|
| 16. | Tay                       | 57                 | 17.8                          | 17                               |
| 17. | Adjala-Tosorontio         | 46                 | 16.1                          | 16                               |
| 18. | Tiny                      | 30                 | 15.6                          | 17                               |
| 19. | Borden                    | 28                 | 17.5                          | 14                               |
|     |                           |                    | 1 -                           | -19/19 < >                       |

#### **JOB TYPE**

Full-time vs Part-time



#### **JOB DURATION**

Permanency of jobs posted



#### JOB EXPERIENCE LEVEL

Job Postings by Experience Level Required



#### **JOB POSTINGS BY JOB CATEGORY**

What broad occupational category is being recruited?



- Sales and service occupations
- Trades, transport and equipment operators and related occupations
- Business, finance and administration occupations
  Occupations in education, law and
- social, community and government services
- Management occupations
- Health occupations
- Natural and applied sciences and related occupations
- Occupations in art, culture, recreation and sport
- Occupations in manufacturing and utilities
- Natural resources, agriculture and related production occupations

# **JOB POSTINGS BY SKILL LEVEL**

What education do occupations typically require?



Skill Level A = Usually University education | Skill Level B = Usually College education or Apprenticeship training |