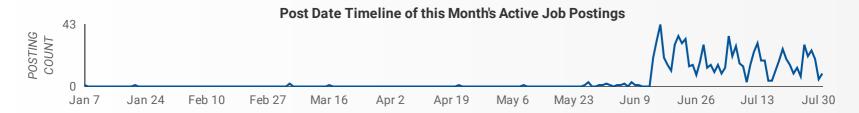

#### POST DATE TIMELINE FOR THIS MONTH'S ACTIVE JOB POSTINGS

How many job postings were active for at least 1 day this month?

Apr 12, 2022