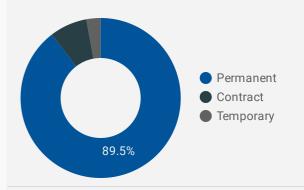

| 17.0                          | 17                               |
| 16. | Tay                       | 57                 | 17.8                          | 17                               |
| 17. | Adjala-Tosorontio         | 46                 | 16.1                          | 16                               |
| 18. | Tiny                      | 30                 | 15.6                          | 17                               |
| 19. | Borden                    | 28                 | 17.5                          | 14                               |
|     |                           |                    | 1 -                           | -19/19 < >                       |

#### **JOB TYPE**

Full-time vs Part-time



#### **JOB DURATION**

Permanency of jobs posted



#### JOB EXPERIENCE LEVEL

Job Postings by Experience Level Required



#### **JOB POSTINGS BY JOB CATEGORY**

What broad occupational category is being recruited?



- Sales and service occupations
- Trades, transport and equipment operators and related occupations
- Business, finance and administration occupations
  Occupations in education, law and
- social, community and government services
- Management occupations
- Health occupations
- Natural and applied sciences and related occupations
- Occupations in art, culture, recreation and sport
- Occupations in manufacturing and utilities
- Natural resources, agriculture and related production occupations

# **JOB POSTINGS BY SKILL LEVEL**

What education do occupations typically require?



Skill Level A = Usually University education |