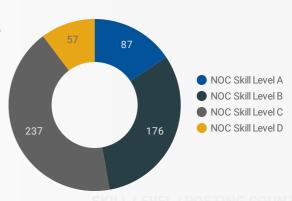

#### **MULTILINGUAL JOB POSTINGS BY SKILL LEVEL**

What language skills are employers looking for by occupational skill level?

87 Skill Level A - Management/ Professional Occupations usually requiring University

 $176 \,\, \text{Skill Level B-Usually college education or apprenticeship training}$ 

 $237\,$  Skill Level C - Usually secondary education or occupation-specific training

57 Skill Level D - Usually on-the-job training

| JOB LANGUA    | NOC Skill Level A | NOC Skill Level B | NOC Skill Level C | NOC Skill Level D |
|---------------|-------------------|-------------------|-------------------|-------------------|
| Spanish Lang  | 4                 | 2                 | 1                 |                   |
| Mandarin Lan  |                   | 3                 |                   |                   |
| Italian Langu |                   | 9                 | 7                 |                   |
| French Langu  | 82                | 160               | 220               | 57                |
| Cantonese La  | 1                 | 2                 | 9                 |                   |