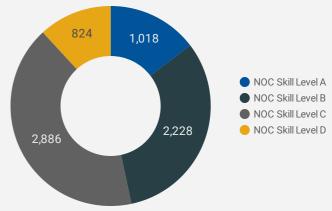

# **JOB POSTINGS BY SKILL LEVEL**

What education do occupations typically require?

Skill Level A = Usually University education | Skill Level B = Usually College education or Apprenticeship training | Skill Level C = Usually Secondary education or occupation-specific training | Skill Level D = Usually on-the-job training