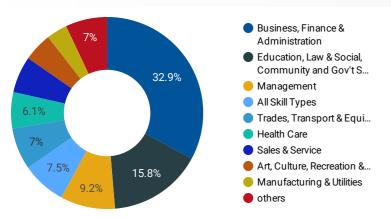

nnisfil             | 16    | 82          |
| 13. | Tillsonburg          | 1     | 65          |
| 14. | Montreal             | 9     | 57          |
| 15. | Kitchener            | 15    | 53          |
| 16. | Mount Pearl          | 2     | 49          |
| 17. | Belleville           | 4     | 48          |
| 18. | Vancouver            | 8     | 42          |
| 19. | London               | 13    | 40          |
| 20. | Creemore             | 2     | 39          |
| 21. | Kawartha Lakes       | 8     | 38          |





### INTERACTIONS BY AGE GROUP



#### INTERACTIONS BY GENDER







## **JOB SEARCH REPORT - JUN 2022**

Page 2 of 2 | What kind of jobs are people looking for?

Monthly Users **1,316** 

**FILTER** 

**AGE GROUP** 

**GENDER** 

**TOOL** 

#### **INTEREST BY SKILL TYPE**



#### **INTEREST BY SKILL LEVEL**



#### **INTEREST BY JOB TYPE**



#### **INTEREST BY JOB DURATION**



#### **TOP EMPLOYERS & AGENCIES**

| EMPLOYER                                     | POSTINGS * |
|----------------------------------------------|------------|
| Georgian College                             | 81         |
| Simcoe County District School Board          | 71         |
| Royal Victoria Regional Health Centre        | 51         |
| Napoleon Products                            | 39         |
| Kijiji Jobs                                  | 34         |
| County of Simcoe                             | 30         |
| Equest                                       | 29         |
| City of Barrie                               | 25         |
| TRACKS Employment and Resource Serv