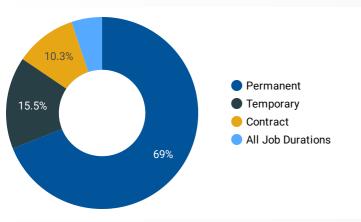

ontreal             | 9     | 57          |
| 15. | Kitchener            | 15    | 53          |
| 16. | Mount Pearl          | 2     | 49          |
| 17. | Belleville           | 4     | 48          |
| 18. | Vancouver            | 8     | 42          |
| 19. | London               | 13    | 40          |
| 20. | Creemore             | 2     | 39          |
| 21. | Kawartha Lakes       | 8     | 38          |





### INTERACTIONS BY AGE GROUP



#### INTERACTIONS BY GENDER







## **JOB SEARCH REPORT - JUN 2022**

Page 2 of 2 | What kind of jobs are people looking for?

Monthly Users **1,316** 

**FILTER** 

**AGE GROUP** 

**GENDER** 

**TOOL** 

#### **INTEREST BY SKILL TYPE**



#### **INTEREST BY SKILL LEVEL**



#### **INTEREST BY JOB TYPE**



#### **INTEREST BY JOB DURATION**



#### **TOP EMPLOYERS & AGENCIES**

| EMPLOYER                                     | POSTINGS * |
|----------------------------------------------|------------|
| Georgian College                             | 81         |
| Simcoe County District School Board          | 71         |
| Royal Victoria Regional Health Centre        | 51         |
| Napoleon Products                            | 39         |
| Kijiji Jobs                                  | 34         |
| County of Simcoe                             | 30         |
| Equest                                       | 29         |
| City of Barrie                               | 25         |
| TRACKS Employment and Resource Services of G | 24         |
| Orillia Soldiers' Memorial Hospital          | 24         |
| Sienna Senior Liv