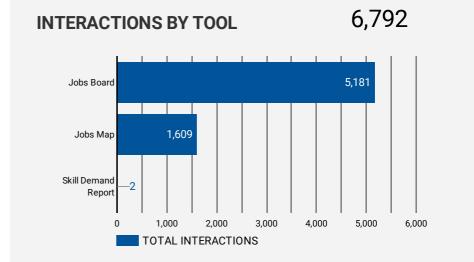

# **JOB SEARCH REPORT - JUN 2022**

Page 1 of 2 | Who are the people looking for work?

Monthly Users 1,316

**FILTER** 

**AGE GROUP** 

**GENDER** 

**TOOL** 