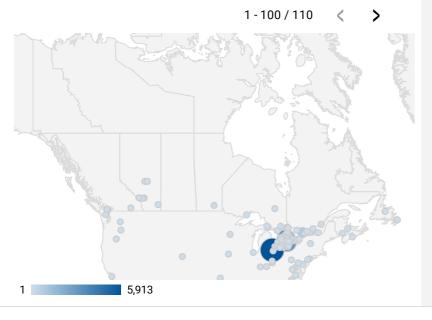

#### **WEBSITE TRAFFIC BY LOCATION**

|     | City                 | Users | Pageviews • |
|-----|----------------------|-------|-------------|
| 1.  | Barrie               | 314   | 2,134       |
| 2.  | Toronto              | 405   | 2,129       |
| 3.  | Orillia              | 50    | 749         |
| 4.  | Ottawa               | 18    | 497         |
| 5.  | New Tecumseth        | 70    | 460         |
| 6.  | (not set)            | 67    | 335         |
| 7.  | Collingwood          | 39    | 203         |
| 8.  | Newmarket            | 20    | 169         |
| 9.  | Midland              | 32    | 140         |
| 10. | Guelph               | 1     | 105         |
| 11. | Bradford West Gwilli | 17    | 98          |
| 12. | Innisfil             | 16    | 82          |
| 13. | Tillsonburg          | 1     | 65          |
| 14. | Montreal             | 9     | 57          |
| 15. | Kitchener            | 15    | 53          |
| 16. | Mount Pearl          | 2     | 49          |
| 17. | Belleville           | 4     | 48          |
| 18. | Vancouver            | 8     | 42          |
| 19. | London               | 13    | 40          |
| 20. | Creemore             | 2     | 39          |
| 21. | Kawartha Lakes       | 8     | 38          |