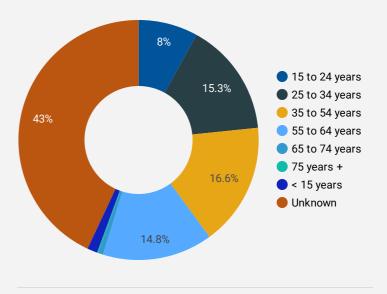

39    | 203         |
| 8.  | Newmarket            | 20    | 169         |
| 9.  | Midland              | 32    | 140         |
| 10. | Guelph               | 1     | 105         |
| 11. | Bradford West Gwilli | 17    | 98          |
| 12. | Innisfil             | 16    | 82          |
| 13. | Tillsonburg          | 1     | 65          |
| 14. | Montreal             | 9     | 57          |
| 15. | Kitchener            | 15    | 53          |
| 16. | Mount Pearl          | 2     | 49          |
| 17. | Belleville           | 4     | 48          |
| 18. | Vancouver            | 8     | 42          |
| 19. | London               | 13    | 40          |
| 20. | Creemore             | 2     | 39          |
| 21. | Kawartha Lakes       | 8     | 38          |





### INTERACTIONS BY AGE GROUP



#### INTERACTIONS BY GENDER







## **JOB SEARCH REPORT - JUN 2022**

Page 2 of 2 | What kind of jobs are people looking for?

Monthly Users **1,316** 

**FILTER** 

**AGE GROUP** 

**GENDER** 

**TOOL** 

#### **INTEREST BY SKILL TYPE**



#### **INTEREST BY SKILL LEVEL**



#### **INTEREST BY JOB TYPE**



#### **INTEREST BY JOB DURATION**



#### **TOP EMPLOYERS & AGENCIES**

| EMPLOYER                                     | POSTINGS * |
|----------------------------------------------|------------|
| Georgian College                             | 81         |
| Simcoe County District School Board          | 71         |
| Royal Victoria Regional Health Centre        | 51         |
| Napoleon Products                            | 39         |
| Kijiji Jobs