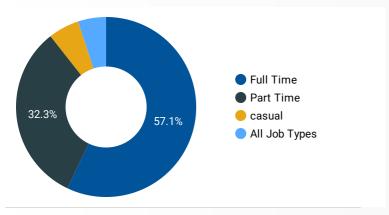

| 1     | 65          |
| 14. | Montreal             | 9     | 57          |
| 15. | Kitchener            | 15    | 53          |
| 16. | Mount Pearl          | 2     | 49          |
| 17. | Belleville           | 4     | 48          |
| 18. | Vancouver            | 8     | 42          |
| 19. | London               | 13    | 40          |
| 20. | Creemore             | 2     | 39          |
| 21. | Kawartha Lakes       | 8     | 38          |





### INTERACTIONS BY AGE GROUP



#### INTERACTIONS BY GENDER







## **JOB SEARCH REPORT - JUN 2022**

Page 2 of 2 | What kind of jobs are people looking for?

Monthly Users **1,316** 

**FILTER** 

**AGE GROUP** 

**GENDER** 

**TOOL** 

#### **INTEREST BY SKILL TYPE**



#### **INTEREST BY SKILL LEVEL**



#### **INTEREST BY JOB TYPE**



#### **INTEREST BY JOB DURATION**



#### **TOP EMPLOYERS & AGENCIES**

| EMPLOYER                                     | POSTINGS * |
|----------------------------------------------|------------|
| Georgian College                             | 81         |
| Simcoe County District School Board          | 71         |
| Royal Victoria Regional Health Centre        | 51         |
| Napoleon Products                            | 39         |
| Kijiji Jobs                                  | 34         |
| County of Simcoe                             | 30         |
| Equest                                       | 29         |
| City of Barrie                               | 25         |
| TRACKS Employment and Resource Services of G | 24         |
| Orillia Soldiers' Memorial Hospital