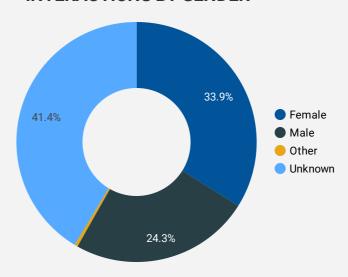

ewmarket            | 20    | 169         |
| 9.  | Midland              | 32    | 140         |
| 10. | Guelph               | 1     | 105         |
| 11. | Bradford West Gwilli | 17    | 98          |
| 12. | Innisfil             | 16    | 82          |
| 13. | Tillsonburg          | 1     | 65          |
| 14. | Montreal             | 9     | 57          |
| 15. | Kitchener            | 15    | 53          |
| 16. | Mount Pearl          | 2     | 49          |
| 17. | Belleville           | 4     | 48          |
| 18. | Vancouver            | 8     | 42          |
| 19. | London               | 13    | 40          |
| 20. | Creemore             | 2     | 39          |
| 21. | Kawartha Lakes       | 8     | 38          |





### INTERACTIONS BY AGE GROUP



#### INTERACTIONS BY GENDER







## **JOB SEARCH REPORT - JUN 2022**

Page 2 of 2 | What kind of jobs are people looking for?

Monthly Users **1,316** 

**FILTER** 

**AGE GROUP** 

**GENDER** 

**TOOL** 

#### **INTEREST BY SKILL TYPE**



#### **INTEREST BY SKILL LEVEL**



#### **INTEREST BY JOB TYPE**



#### **INTEREST BY JOB DURATION**



#### **TOP EMPLOYERS & AGENCIES**

| EMPLOYER                                     | POSTINGS * |
|----------------------------------------------|------------|
| Georgian College                             | 81         |
| Simcoe County District School Board          | 71         |
| Royal Victoria Regional Health Centre        | 51         |
| Napoleon Products                            | 39         |
| Kijiji Jobs                                  | 34         |
| County of