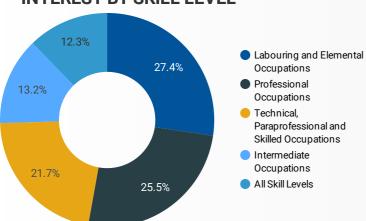

|
| 13. | Tillsonburg          | 1     | 65          |
| 14. | Montreal             | 9     | 57          |
| 15. | Kitchener            | 15    | 53          |
| 16. | Mount Pearl          | 2     | 49          |
| 17. | Belleville           | 4     | 48          |
| 18. | Vancouver            | 8     | 42          |
| 19. | London               | 13    | 40          |
| 20. | Creemore             | 2     | 39          |
| 21. | Kawartha Lakes       | 8     | 38          |





### INTERACTIONS BY AGE GROUP



#### INTERACTIONS BY GENDER







## **JOB SEARCH REPORT - JUN 2022**

Page 2 of 2 | What kind of jobs are people looking for?

Monthly Users **1,316** 

**FILTER** 

**AGE GROUP** 

**GENDER** 

**TOOL** 

#### **INTEREST BY SKILL TYPE**



#### **INTEREST BY SKILL LEVEL**



#### **INTEREST BY JOB TYPE**



#### **INTEREST BY JOB DURATION**



#### **TOP EMPLOYERS & AGENCIES**

| EMPLOYER                                     | POSTINGS * |
|----------------------------------------------|------------|
| Georgian College                             | 81         |
| Simcoe County District School Board          | 71         |
| Royal Victoria Regional Health Centre        | 51         |
| Napoleon Products                            | 39         |
| Kijiji Jobs                                  | 34         |
| County of Simcoe                             | 30         |
| Equest                                       | 29         |
| City of Barrie                               | 25         |
| TRACKS Employment and Resource Services of G | 24         |
| Orillia S