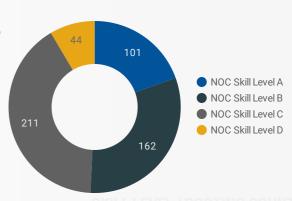

#### **MULTILINGUAL JOB POSTINGS BY SKILL LEVEL**

What language skills are employers looking for by occupational skill level?

 $101\,$  Skill Level A - Management/ Professional Occupations usually requiring University

 $162\,$  Skill Level B - Usually college education or apprenticeship training

 $211\,$  Skill Level C - Usually secondary education or occupation-specific training

44 Skill Level D - Usually on-the-job training