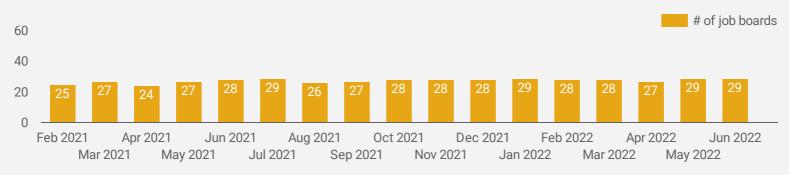

#### NUMBER OF ACTIVE JOB BOARDS

How many job postings were active for at least 1 day this month on these job boards?