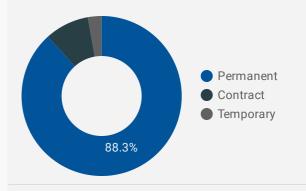

| 156                | 22.8                          | 18                               |
| 15. | Oro-Medonte               | 123                | 19.7                          | 18                               |
| 16. | Adjala-Tosorontio         | 57                 | 20.1                          | 18                               |
| 17. | Tay                       | 50                 | 18.8                          | 18                               |
| 18. | Tiny                      | 36                 | 18.3                          | 18                               |
| 19. | Borden                    | 26                 | 52.0<br>1 -                   | 15<br>19/19 < >                  |



Full-time vs Part-time



#### **JOB DURATION**

Permanency of jobs posted



#### JOB EXPERIENCE LEVEL

Job Postings by Experience Level Required



#### **JOB POSTINGS BY SKILL TYPE**

What skill type is being recruited?



- Sales and service occupations
- Trades, transport and equipment operators and related occupations
- Business, finance and administration occupations
- Management occupations
- Occupations in education, law and social, community and government services
- Health occupations
- Natural and applied sciences and related occupations
- Occupations in art, culture, recreation and sport
- Occupations in manufacturing and utilities
- Natural resources, agriculture and related production occupations

# **JOB POSTINGS BY SKILL LEVEL**

What education do occupations typically require?



Skill Level A = Usually University education | Skill Level B = Usua