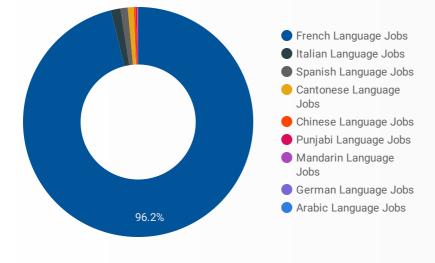

# LANGUAGE SKILLS BREAKDOWN

Which kinds of language skills do employers seek?

|    | JOB LANGUAGES           | POSTING COUNT • |
|----|-------------------------|-----------------|
| 1. | French Language Jobs    | 923             |
| 2. | Italian Language Jobs   | 19              |
| 3. | Cantonese Language Jobs | 12              |
| 4. | Spanish Language Jobs   | 9               |
| 5. | Chinese Language Jobs   | 5               |
| 6. | Punjabi Language Jobs   | 2               |
| 7. | German Language Jobs    | 1               |
| 8. | Mandarin Language Jobs  | 1               |