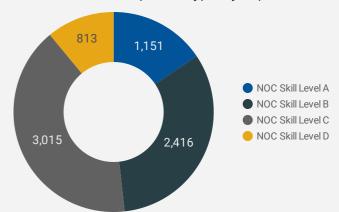

# **JOB POSTINGS BY SKILL LEVEL**

What education do occupations typically require?

Skill Level A = Usually University education | Skill Level B = Usually College education or Apprenticeship training | Skill Level C = Usually Secondary education or occupation-specific training | Skill Level D = Usually on-the-job training