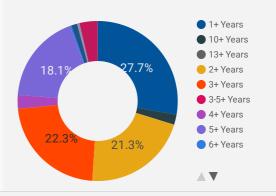

|
| 15. | Oro-Medonte               | 123                | 19.7                          | 18                               |
| 16. | Adjala-Tosorontio         | 57                 | 20.1                          | 18                               |
| 17. | Tay                       | 50                 | 18.8                          | 18                               |
| 18. | Tiny                      | 36                 | 18.3                          | 18                               |
| 19. | Borden                    | 26                 | 52.0<br>1 -                   | 15<br>19/19 < >                  |



Full-time vs Part-time



#### **JOB DURATION**

Permanency of jobs posted



#### JOB EXPERIENCE LEVEL

Job Postings by Experience Level Required



#### **JOB POSTINGS BY SKILL TYPE**

What skill type is being recruited?



- Sales and service occupations
- Trades, transport and equipment operators and related occupations
- Business, finance and administration occupations
- Management occupations
- Occupations in education, law and social, community and government services
- Health occupations
- Natural and applied sciences and related occupations
- Occupations in art, culture, recreation and sport
- Occupations in manufacturing and utilities
- Natural resources, agriculture and related production occupations

# **JOB POSTINGS BY SKILL LEVEL**

What education do occupations typically require?



Skill Level A = Usually University education | Skill Level B = Usually College education or Apprenticeship training | Skill Level C = Usual