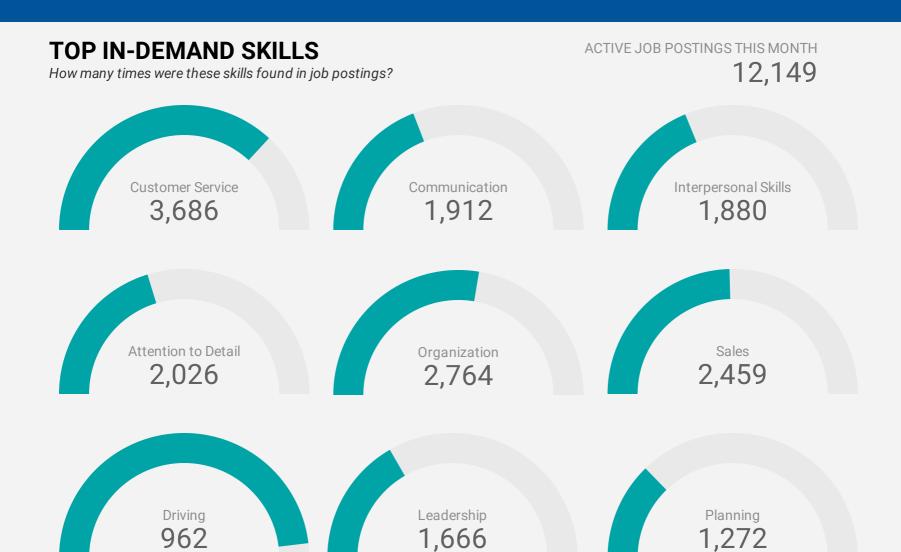

# **KEY JOB REQUIREMENTS**

How often are these requirements desired in job postings?

ACTIVE JOB POSTINGS THIS MONTH 12,149

Driver's License 2,238

First Aid 741

Regular Access to a Vehi
479

Criminal Record Check 1,363

Microsoft Office 833

Food Safety **272** 

**TOP OCCUPATIONS BY SKILL, FREQUENCY & DURATION**What jobs are in-demand and/or hard to fill?

|     | 4 DIGIT NOC | 4 DIGIT NOC NAME                                                         | SKILL LEVEL       | POSTING COUNT • | AVG<br>POSTING<br>LENGTH<br>IN DAYS | MEDIAN<br>POSTING<br>LENGTH<br>IN DAYS |
|-----|-------------|--------------------------------------------------------------------------|-------------------|-----------------|-------------------------------------|----------------------------------------|
| 1.  | 6421        | Retail salespersons                                                      | NOC Skill Level C | 704             | 18.7                                | 17.5                                   |
| 2.  | 6322        | Cooks                                                                    | NOC Skill Level B | 377             | 23.8                                | 17.83                                  |
| 3.  | 4412        | Home support workers, housekeepers and related occupations               | NOC Skill Level C | 326             | 18.9                                | 17.5                                   |
| 4.  | 6552        | Other customer and information services representatives                  | NOC Skill Level C | 266             | 17.6                                | 17.83                                  |
| 5.  | 621         | Retail and wholesale trade managers                                      | NOC Skill Level A | 260             | 18.9                                | 17.5                                   |
| 6.  | 7452        | Material handlers                                                        | NOC Skill Level C | 245             | 20.4                                | 17.83                                  |
| 7.  | 6731        | Light duty cleaners                                                      | NOC Skill Level D | 180             | 19.2                                | 17.83                                  |
| 8.  | 6513        | Food and beverage servers                                                | NOC Skill Level C | 158             | 18.1                                | 17.83                                  |
| 9.  | 6711        | Food counter attendants, kitchen helpers and related support occupations | NOC Skill Level D | 157             | 21.4                                | 17.83                                  |
| 10. | 7511        | Transport truck drivers                                                  | NOC Skill Level C | 150             | 18.6                                | 17.83                                  |
| 11. | 1241        | Administrative assistants                                                | NOC Skill Level B | 137             | 17.7                                | 17.83                                  |
| 12. | 7514        | Delivery and courier service drivers                                     | NOC Skill Level C | 118             | 18.3                                | 17.83                                  |
| 13. | 6611        | Cashiers                                                                 | NOC Skill Level D | 115             | 19.0                                | 17.83                                  |
| 14. | 7271        | Carpenters                                                               | NOC Skill Level B | 110             | 17.9                                | 15.23                                  |
| 15. | 1414        | Receptionists                                                            | NOC Skill Level C | 103             | 17.1                                | 17.83                                  |
| 16. | 6222        | Retail and wholesale buyers                                              | NOC Skill Level B | 101             | 16.8                                | 16.83                                  |
| 17. | 3233        | Licensed practical nurses                                                | NOC Skill Level B | 95              | 23.7                                | 17.5                                   |
| 18. | 4212        | Social and community service workers                                     | NOC Skill Level B | 89              | 16.9                                | 17.83                                  |
| 19. | 1114        | Other financial officers                                                 | NOC Skill Level A | 88              | 15.8                                | 14.96                                  |
| 20. | 6311        | Food service supervisors                                                 | NOC Skill Level B | 78              | 49.7                                | 20.42                                  |
| 21. | 6211        | Retail sales supervisors                                                 | NOC Skill Level B | 74              | 31.7                                | 17.83                                  |
| 22. | 7611        | Construction trades helpers and labourers                                | NOC Skill Level D | 74              | 17.2                                | 17.17                                  |
| 23. | 1521        | Shippers and receivers                                                   | NOC Skill Level C | 74              | 18.9                                | 17.83                                  |
| 24. | 6541        | Security guards and related security service occupations                 | NOC Skill Level C | 68              | 18.1                                | 14.96                                  |
| 25. | 6512        | Bartenders                                                               | NOC Skill Level C | 64              | 19.5                                | 17.83                                  |
| 26. | 631         | Restaurant and food service managers                                     | NOC Skill Level A | 62              | 30.1                                | 17.83                                  |
| 27. | 6733        | Janitors, caretakers and building superintendents                        | NOC Skill Level D | 61              | 26.0                                | 17.67                                  |
| 28. | 3219        | Other medical technologists and technicians (except dental health)       | NOC Skill Level B | 59              | 16.4                                | 17.5                                   |
| 29. | 1431        | Accounting and related clerks                                            | NOC Skill Level C | 59              | 17.5                                | 17.83                                  |
|     |             | ,                                                                        |                   |                 | 1 - 50 / 327                        | < <b>&gt;</b>                          |