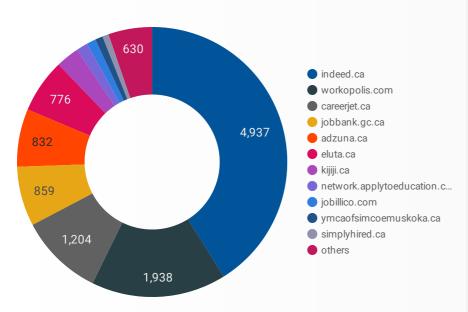

### **JOB POSTINGS BY JOB BOARD**

What share of unique job postings appear on each job board?

#### **JOB POSTING DETAILS BY JOB BOARD**

How does job posting activity differ by job board?

|     | JOB BOARD                    | POSTING COUNT + | AVG POSTING<br>LENGTH IN DAYS | MEDIAN<br>POSTING LENGTH<br>IN DAYS | # OF<br>COMPANIES |
|-----|------------------------------|-----------------|-------------------------------|-------------------------------------|-------------------|
| 1.  | indeed.ca                    | 4,937           | 17.7                          | 18                                  | 2,057             |
| 2.  | workopolis.com               | 1,938           | 14.9                          | 15                                  | 1,004             |
| 3.  | careerjet.ca                 | 1,204           | 26.1                          | 22                                  | 243               |
| 4.  | jobbank.gc.ca                | 859             | 33.4                          | 23                                  | 507               |
| 5.  | adzuna.ca                    | 832             | 14.5                          | 15                                  | 227               |
| 6.  | eluta.ca                     | 776             | 17.4                          | 18                                  | 183               |
| 7.  | kijiji.ca                    | 336             | 15.2                          | 15                                  | 148               |
| 8.  | network.applytoeducation.com | 165             | 5.0                           | 5                                   | 5                 |
| 9.  | jobillico.com                | 132             | 18.6                          | 12                                  | 27                |
| 10. | ymcaofsimcoemuskoka.ca       | 109             | 27.5                          | 29                                  | 63                |
| 11. | simplyhired.ca               | 90              | 32.6                          | 34                                  | 62                |
| 12. | aboriginaljobboard.ca        | 89              | 6.1                           | 4                                   | 23                |
| 13. | tracks.on.ca                 | 78              | 27.6                          | 31                                  | 51                |
| 14. | careerarc.com                | 64              | 27.0                          | 22                                  | 12                |
| 15. | jobboard.focuscdc.on.ca      | 61              | 27.9                          | 30                                  | 36                |
| 16. | rncareers.ca                 | 56              | 59.0                          | 59                                  | 15                |
| 17. | barriecareercentre.com       | 55              | 205.0                         | 205                                 | 42                |
| 18. | agilec.ca                    | 53              | 30.1                          | 28                                  | 20                |