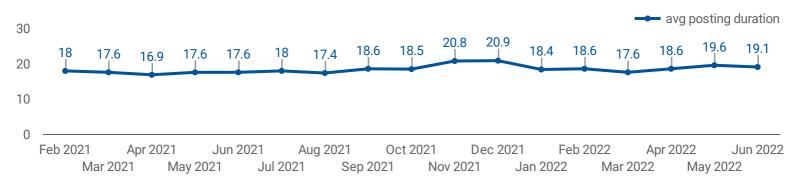

#### AVERAGE POSTING LENGTH BY DAYS

How long are employers having to recruit for to find candidates to fill their job vacancies?