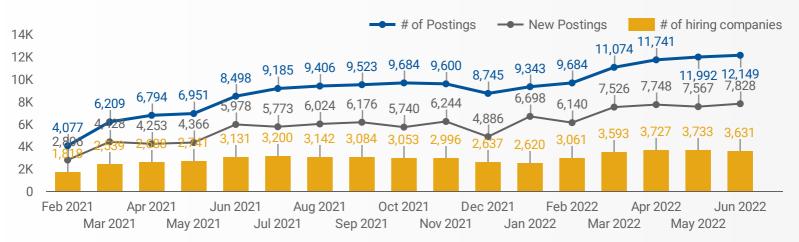

#### JOB POSTINGS BY MONTH FOR SIMCOE COUNTY

How many job postings were active for at least 1 day this month?

NOTE: This graph cannot be filtered using the controls on the cover page

#### HIGHLIGHTS

**JOB POSTINGS BY THE NUMBERS** 

NEW THIS MONTH 12,149

7,828

COMPANIES 3,631

JOB BOARDS 29

**# OF DAYS POSTED** 

AVERAGE **MEDIAN** 19.1 18