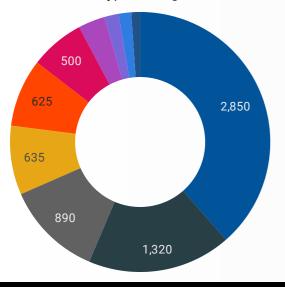

#### **JOB POSTINGS BY SKILL TYPE**

What skill type is being recruited?

- Sales and service occupations
- Trades, transport and equipment operators and related occupations
- Business, finance and administration occupations
- Management occupations
- Occupations in education, law and social, community and government services
- Health occupations
- Natural and applied sciences and related occupations
- Occupations in art, culture, recreation and sport
- Occupations in manufacturing and utilities
- Natural resources, agriculture and related production occupations