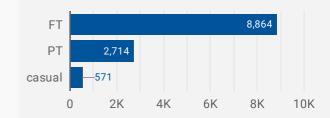

|
| 14. | Severn                    | 156                | 22.8                          | 18                               |
| 15. | Oro-Medonte               | 123                | 19.7                          | 18                               |
| 16. | Adjala-Tosorontio         | 57                 | 20.1                          | 18                               |
| 17. | Tay                       | 50                 | 18.8                          | 18                               |
| 18. | Tiny                      | 36                 | 18.3                          | 18                               |
| 19. | Borden                    | 26                 | 52.0<br>1 -                   | 15<br>19/19 < >                  |



Full-time vs Part-time



#### **JOB DURATION**

Permanency of jobs posted



#### JOB EXPERIENCE LEVEL

Job Postings by Experience Level Required



#### **JOB POSTINGS BY SKILL TYPE**

What skill type is being recruited?



- Sales and service occupations
- Trades, transport and equipment operators and related occupations
- Business, finance and administration occupations
- Management occupations
- Occupations in education, law and social, community and government services
- Health occupations
- Natural and applied sciences and related occupations
- Occupations in art, culture, recreation and sport
- Occupations in manufacturing and utilities
- Natural resources, agriculture and related production occupations

# **JOB POSTINGS BY SKILL LEVEL**

What education do occupations typically require?



Skill Level A =