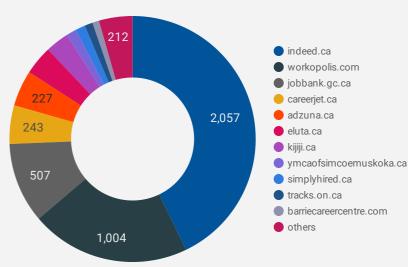

### **COMPANIES BY JOB BOARD**

What share of unique job postings appear on each job board?

#### **JOB POSTING DETAILS BY JOB BOARD**

How does job posting activity differ by job board?

|     | JOB BOARD                    | POSTING COUNT + | AVG POSTING<br>LENGTH IN DAYS | MEDIAN<br>POSTING LENGTH<br>IN DAYS | # OF<br>COMPANIES |
|-----|------------------------------|-----------------|-------------------------------|-------------------------------------|-------------------|
| 1.  | indeed.ca                    | 4,937           | 17.7                          | 18                                  | 2,057             |
| 2.  | workopolis.com               | 1,938           | 14.9                          | 15                                  | 1,004             |
| 3.  | careerjet.ca                 | 1,204           | 26.1                          | 22                                  | 243               |
| 4.  | jobbank.gc.ca                | 859             | 33.4                          | 23                                  | 507               |
| 5.  | adzuna.ca                    | 832             | 14.5                          | 15                                  | 227               |
| 6.  | eluta.ca                     | 776             | 17.4                          | 18                                  | 183               |
| 7.  | kijiji.ca                    | 336             | 15.2                          | 15                                  | 148               |
| 8.  | network.applytoeducation.com | 165             | 5.0                           | 5                                   | 5                 |
| 9.  | jobillico.com                | 132             | 18.6                          | 12                                  | 27                |
| 10. | ymcaofsimcoemuskoka.ca       | 109             | 27.5                          | 29                                  | 63                |
| 11. | simplyhired.ca               | 90              | 32.6                          | 34                                  | 62                |
| 12. | aboriginaljobboard.ca        | 89              | 6.1                           | 4                                   | 23                |
| 13. | tracks.on.ca                 | 78              | 27.6                          | 31                                  | 51                |
| 14. | careerarc.com                | 64              | 27.0                          | 22                                  | 12                |
| 15. | jobboard.focuscdc.on.ca      | 61              | 27.9                          | 30                                  | 36                |
| 16. | rncareers.ca                 | 56              | 59.0                          | 59                                  | 15                |
| 17. | barriecareercentre.com       | 55              | 205.0                         | 205                                 | 42                |
| 18. | agilec.ca                    | 53              | 30.1                          | 28                                  | 20                |