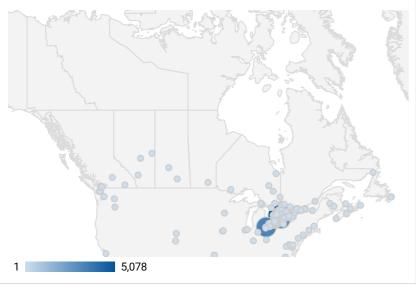

**Source:** Job search data is collected from user interactions with the job finding tools on the workinsim coecounty. ca website.

| 1.         2.         3.         4.         5.         6.         7.         8.         9. | Barrie<br>Toronto<br>Orillia<br>(not set)<br>New Tecumseth<br>Midland<br>Collingwood<br>Innisfil | 587<br>310<br>240<br>223<br>109<br>80<br>99 | 3,528<br>1,841<br>1,678<br>1,264<br>678<br>636 |
|--------------------------------------------------------------------------------------------|--------------------------------------------------------------------------------------------------|---------------------------------------------|------------------------------------------------|
| 3.       4.       5.       6.       7.       8.                                            | Orillia<br>(not set)<br>New Tecumseth<br>Midland<br>Collingwood                                  | 240<br>223<br>109<br>80                     | 1,678<br>1,264<br>678                          |
| 4.<br>5.<br>6.<br>7.<br>8.                                                                 | (not set)<br>New Tecumseth<br>Midland<br>Collingwood                                             | 223<br>109<br>80                            | 1,264<br>678                                   |
| 5.         6.         7.         8.                                                        | New Tecumseth<br>Midland<br>Collingwood                                                          | 109<br>80                                   | 678                                            |
| 6.<br>7.<br>8.                                                                             | Midland<br>Collingwood                                                                           | 80                                          |                                                |
| 7.                                                                                         | Collingwood                                                                                      |                                             | 636                                            |
| 8.                                                                                         |                                                                                                  | 99                                          |                                                |
|                                                                                            | Innisfil                                                                                         |                                             | 607                                            |
| 9.                                                                                         |                                                                                                  | 72                                          | 396                                            |
|                                                                                            | Ottawa                                                                                           | 30                                          | 301                                            |
| 10.                                                                                        | London                                                                                           | 65                                          | 289                                            |
| 11.                                                                                        | Newmarket                                                                                        | 34                                          | 278                                            |
| 12.                                                                                        | Hamilton                                                                                         | 24                                          | 192                                            |
| 13.                                                                                        | Angus                                                                                            | 31                                          | 192                                            |
| 14.                                                                                        | Bradford West Gwilli                                                                             | 23                                          | 124                                            |
| 15.                                                                                        | Penetanguishene                                                                                  | 23                                          | 120                                            |
| 16.                                                                                        | Mississauga                                                                                      | 16                                          | 100                                            |
| 17.                                                                                        | St. Joseph                                                                                       | 1                                           | 84                                             |
| 18.                                                                                        | Midhurst                                                                                         | 8                                           | 82                                             |
| 19.                                                                                        | Kitchener                                                                                        | 6                                           | 62                                             |
| 20.                                                                                        | Kawartha Lakes                                                                                   | 13                                          | 58                                             |
| 21.                                                                                        |                                                                                                  |                                             | · · · · · · · · · · · · · · · · · · ·          |

1 - 100 / 141 < 📏

**NOTE:** The website data by location is data collected by Google Analytics and cannot be filtered using the age range, gender or tool filters at the top of the page.