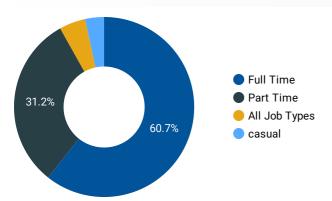

| Georgian Bay (                    | General Hospital                   | 48         |
| 11 5%                   | 31.2%      |                                                                                                                                                                                                                                                                                                                                                                   |                                   |                                    |            |



### **INTEREST BY JOB TYPE**



#### **INTEREST BY JOB DURATION**



#### **TOP OCCUPATIONS**

Sienna Senior Living

Sienna Living

Collingwood General & Marine Hospital

Simcoe Muskoka Catholic District School Board

| 4-DIGIT NOC CODES                                 | POSTINGS - |
|---------------------------------------------------|------------|
| Administrative assistants                         | 297        |
| Retail salespersons                               | 243        |
| Other customer and information services represen  | 187        |
| Material handlers                                 | 153        |
| Social and community service workers              | 150        |
| Home support workers  housekeepers and related    | 139        |
| Receptionists                                     | 129        |
| General