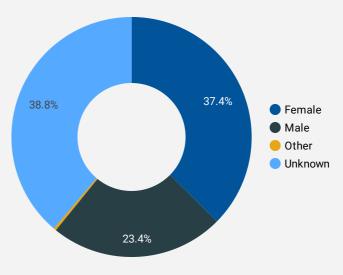

## AGE GROUP

Users

WEBSITE TRAFFIC BY LOCATION

GENDER

**JOB-SEEKER** 

REFERRALS

# TOOL

Job Postings

6,588

Employers Se 1,917

Services

9

**INTERACTIONS BY AGE GROUP** 

**INTERACTIONS BY GENDER** 