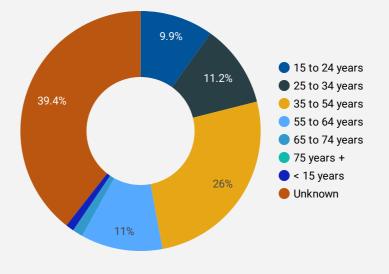

## AGE GROUP

Users

WEBSITE TRAFFIC BY LOCATION

GENDER

**JOB-SEEKER** 

REFERRALS

# TOOL

Job Postings

6,588

Employers Se 1,917

Services

9

**INTERACTIONS BY AGE GROUP** 

**INTERACTIONS BY GENDER** 