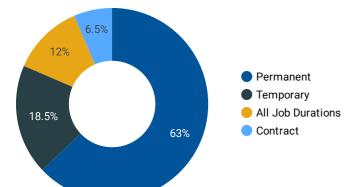

| Georgian Bay (                    | General Hospital                   | 48         |
| 11 5%                   | 31.2%      |                                                                                                                                                                                                                                                                                                                                                                   |                                   |                                    |            |



### **INTEREST BY JOB TYPE**



#### **INTEREST BY JOB DURATION**



#### **TOP OCCUPATIONS**

Sienna Senior Living

Sienna Living

Collingwood General & Marine Hospital

Simcoe Muskoka Catholic District School Board

| 4-DIGIT NOC CODES                                 | POSTINGS - |
|---------------------------------------------------|------------|
| Administrative assistants                         | 297        |
| Retail salespersons                               | 243        |
| Other customer and information services represen  | 187        |
| Material handlers                                 | 153        |
| Social and community service workers              | 150        |
| Home support workers  housekeepers and related    | 139        |
| Receptionists                                     | 129        |
| General office support workers