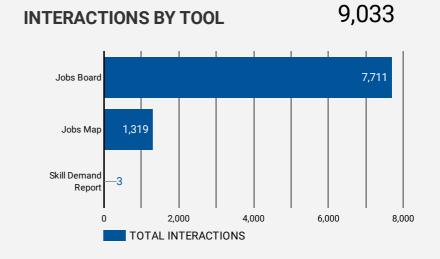

# TOOL

Job Postings

6,588

Employers Se 1,917

Services

9

**INTERACTIONS BY AGE GROUP** 

**INTERACTIONS BY GENDER** 