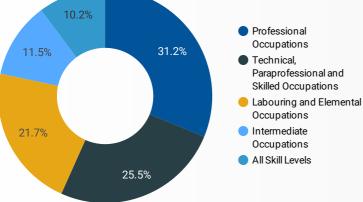

1 - 50 / 1916

| Page 2 of 2   What kind |            |                                                                                                                                                                                                                                                                                                                                                                   | d of jobs are people looking for? |                                    | ₹ -40.4    |
|-------------------------|------------|-------------------------------------------------------------------------------------------------------------------------------------------------------------------------------------------------------------------------------------------------------------------------------------------------------------------------------------------------------------------|-----------------------------------|------------------------------------|------------|
| FILTER                  | AGE GROUP  | • (                                                                                                                                                                                                                                                                                                                                                               | GENDER                            | • TOOL                             | •          |
| INTEREST BY SKILL TYPE  |            |                                                                                                                                                                                                                                                                                                                                                                   | TOP EMPL                          |                                    |            |
| 7.4%                    |            | <ul> <li>Business, Finance &amp;<br/>Administration</li> <li>Education, Law &amp; Social,<br/>Community and Gov't S</li> <li>Trades, Transport &amp; Equi</li> <li>All Skill Types</li> <li>Health Care</li> <li>Sales &amp; Service</li> <li>Management</li> <li>Natural &amp; Applied Scienc</li> <li>Art, Culture, Recreation &amp;</li> <li>others</li> </ul> | EMPLOYER                          |                                    | POSTINGS - |
|                         | Educa      |                                                                                                                                                                                                                                                                                                                                                                   | Equest                            |                                    | 99         |
|                         |            |                                                                                                                                                                                                                                                                                                                                                                   | Simcoe Count                      | y District School Board            | 82         |
| 6.3%                    |            |                                                                                                                                                                                                                                                                                                                                                                   | Georgian Colle                    | ege                                | 76         |
| 7%                      |            |                                                                                                                                                                                                                                                                                                                                                                   | Royal Victoria                    | Regional Health Centre             | 69         |
| 7.7%<br>9.2% 9.9        | Natura     |                                                                                                                                                                                                                                                                                                                                                                   | Orillia Soldiers                  | ' Memorial Hospital                | 62         |
| 9.2% 9.99               | <i>/</i> 0 |                                                                                                                                                                                                                                                                                                                                                                   | Kijiji Jobs                       |                                    | 61         |
|                         |            |                                                                                                                                                                                                                                                                                                                                                                   | City of Barrie                    |                                    | 55         |
| INTEREST BY SKILL LEVEL |            |                                                                                                                                                                                                                                                                                                                                                                   | TRACKS Empl                       | oyment and Resource Services of G. | . 52       |
| 10.2%                   |            | Professional<br>Occupations                                                                                                                                                                                                                                                                                                                                       | County of Sim                     | сое                                | 50         |
|                         | Occu       |                                                                                                                                                                                                                                                                                                                                                                   | Georgian Bay (                    | General Hospital                   | 48         |
| 11 5%                   | 31.2%      |                                                                                                                                                                                                                                                                                                                                                                   |                                   |                                    |            |