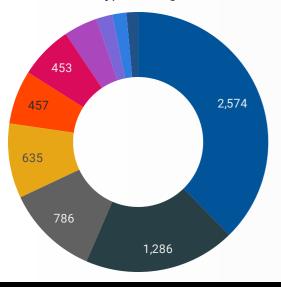

#### **JOB POSTINGS BY SKILL TYPE**

What skill type is being recruited?

- Sales and service occupations
- Trades, transport and equipment operators and related occupations
- Business, finance and administration occupations
- Occupations in education, law and social, community and government services
- Health occupations
- Management occupations
- Natural and applied sciences and related occupations
- Occupations in art, culture, recreation and sport
- Natural resources, agriculture and related production occupations
- Occupations in manufacturing and utilities