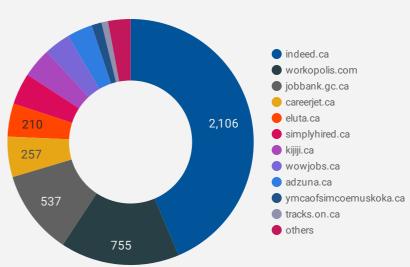

#### **COMPANIES BY JOB BOARD**

What share of unique job postings appear on each job board?

## **JOB POSTING DETAILS BY JOB BOARD**

How does job posting activity differ by job board?

|     | JOB BOARD                    | POSTING COUNT + | AVG POSTING<br>LENGTH IN DAYS | MEDIAN<br>POSTING LENGTH<br>IN DAYS | # OF<br>COMPANIES |
|-----|------------------------------|-----------------|-------------------------------|-------------------------------------|-------------------|
| 1.  | indeed.ca                    | 4,786           | 17.7                          | 18                                  | 2,106             |
| 2.  | careerjet.ca                 | 1,511           | 20.3                          | 13                                  | 257               |
| 3.  | workopolis.com               | 1,269           | 14.9                          | 15                                  | 755               |
| 4.  | eluta.ca                     | 922             | 17.4                          | 18                                  | 210               |
| 5.  | jobbank.gc.ca                | 915             | 30.0                          | 25                                  | 537               |
| 6.  | adzuna.ca                    | 581             | 14.5                          | 15                                  | 160               |
| 7.  | kijiji.ca                    | 414             | 15.2                          | 15                                  | 187               |
| 8.  | simplyhired.ca               | 292             | 14.6                          | 15                                  | 200               |
| 9.  | wowjobs.ca                   | 245             | 14.7                          | 15                                  | 168               |
| 10. | jobillico.com                | 198             | 13.0                          | 8                                   | 24                |
| 11. | ymcaofsimcoemuskoka.ca       | 107             | 33.3                          | 30                                  | 64                |
| 12. | careerarc.com                | 63              | 20.7                          | 15                                  | 12                |
| 13. | tracks.on.ca                 | 50              | 32.2                          | 31                                  | 41                |
| 14. | network.applytoeducation.com | 44              | 11.9                          | 7                                   | 4                 |
| 15. | randstad.ca                  | 42              | 23.1                          | 13                                  | 1                 |
| 16. | barriecareercentre.com       | 39              | 64.7                          | 65                                  | 29                |
| 17. | jobboard.focuscdc.on.ca      | 39              | 23.1                          | 28                                  | 20                |
| 18. | agilec.ca                    | 37              | 32.6                          | 29                                  | 15                |