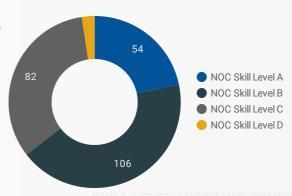

#### **MULTILINGUAL JOB POSTINGS BY SKILL LEVEL**

What language skills are employers looking for by occupational skill level?

54 Skill Level A - Management/ Professional Occupations usually requiring University

 $106\,$  Skill Level B - Usually college education or apprenticeship training

82 Skill Level C - Usually secondary education or occupation-specific training

6 Skill Level D - Usually on-the-job training