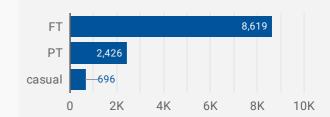

|
| 15. | Oro-Medonte               | 140                | 17.8                          | 18                               |
| 16. | Adjala-Tosorontio         | 46                 | 20.8                          | 18                               |
| 17. | Tay                       | 45                 | 18.3                          | 18                               |
| 18. | Tiny                      | 41                 | 21.8                          | 18                               |
| 19. | Borden                    | 25                 | 53.4                          | 16                               |
|     |                           |                    | 1                             | -19/19 < >                       |

#### **JOB TYPE**

Full-time vs Part-time



#### **JOB DURATION**

Permanency of jobs posted



#### JOB EXPERIENCE LEVEL

Job Postings by Experience Level Required



#### **JOB POSTINGS BY SKILL TYPE**

What skill type is being recruited?



- Sales and service occupations
- Trades, transport and equipment operators and related occupations
- Business, finance and administration occupations
- Occupations in education, law and social, community and government services
- Health occupations
- Management occupations
- Natural and applied sciences and related occupations
- Occupations in art, culture, recreation and sport
- Natural resources, agriculture and related production occupations
- Occupations in manufacturing and utilities

## **JOB POSTINGS BY SKILL LEVEL**

What education do occupations typically require?



Skill Level A