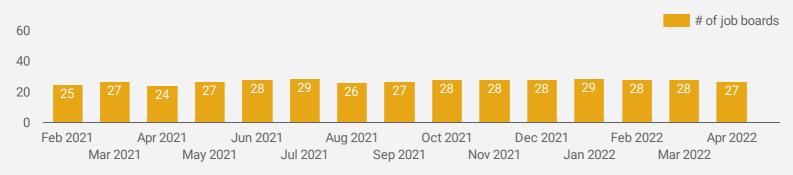

#### NUMBER OF ACTIVE JOB BOARDS

How many job postings were active for at least 1 day this month on these job boards?

#### HIGHLIGHTS

**JOB POSTINGS BY THE NUMBERS** 

POSTING COUNT NEW THIS MONTH 11,741

7,748

COMPANIES 3,727

JOB BOARDS 27