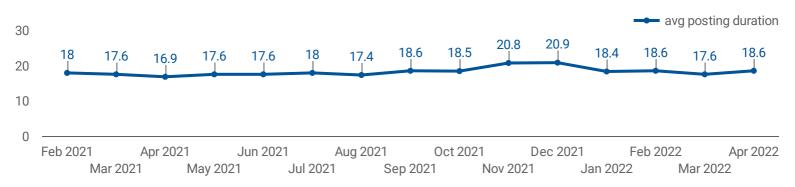

#### **AVG & MEDIAN POSTING LENGTH BY DAYS**

How long are employers having to recruit for to find candidates to fill their job vacancies?

# OF DAYS POSTED

AVERAGE **MEDIAN** 18.6 18