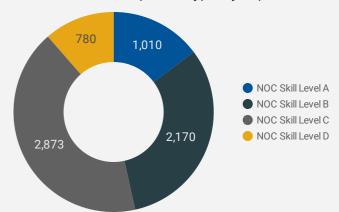

## **JOB POSTINGS BY SKILL LEVEL**

What education do occupations typically require?

Skill Level A = Usually University education | Skill Level B = Usually College education or Apprenticeship training | Skill Level C = Usually Secondary education or occupation-specific training | Skill Level D = Usually on-the-job training