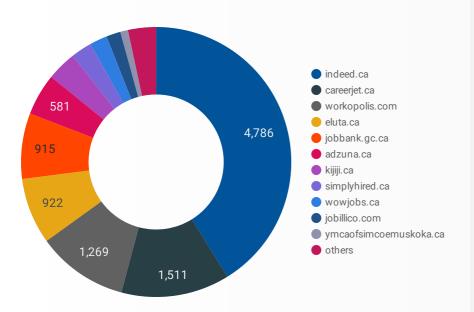

#### **JOB POSTINGS BY JOB BOARD**

What share of unique job postings appear on each job board?

## **JOB POSTING DETAILS BY JOB BOARD**

How does job posting activity differ by job board?

|     | JOB BOARD                    | POSTING COUNT + | AVG POSTING<br>LENGTH IN DAYS | MEDIAN<br>POSTING LENGTH<br>IN DAYS | # OF<br>COMPANIES |
|-----|------------------------------|-----------------|-------------------------------|-------------------------------------|-------------------|
| 1.  | indeed.ca                    | 4,786           | 17.7                          | 18                                  | 2,106             |
| 2.  | careerjet.ca                 | 1,511           | 20.3                          | 13                                  | 257               |
| 3.  | workopolis.com               | 1,269           | 14.9                          | 15                                  | 755               |
| 4.  | eluta.ca                     | 922             | 17.4                          | 18                                  | 210               |
| 5.  | jobbank.gc.ca                | 915             | 30.0                          | 25                                  | 537               |
| 6.  | adzuna.ca                    | 581             | 14.5                          | 15                                  | 160               |
| 7.  | kijiji.ca                    | 414             | 15.2                          | 15                                  | 187               |
| 8.  | simplyhired.ca               | 292             | 14.6                          | 15                                  | 200               |
| 9.  | wowjobs.ca                   | 245             | 14.7                          | 15                                  | 168               |
| 10. | jobillico.com                | 198             | 13.0                          | 8                                   | 24                |
| 11. | ymcaofsimcoemuskoka.ca       | 107             | 33.3                          | 30                                  | 64                |
| 12. | careerarc.com                | 63              | 20.7                          | 15                                  | 12                |
| 13. | tracks.on.ca                 | 50              | 32.2                          | 31                                  | 41                |
| 14. | network.applytoeducation.com | 44              | 11.9                          | 7                                   | 4                 |
| 15. | randstad.ca                  | 42              | 23.1                          | 13                                  | 1                 |
| 16. | barriecareercentre.com       | 39              | 64.7                          | 65                                  | 29                |
| 17. | jobboard.focuscdc.on.ca      | 39              | 23.1                          | 28                                  | 20                |
| 18. | agilec.ca                    | 37              | 32.6                          | 29                                  | 15                |