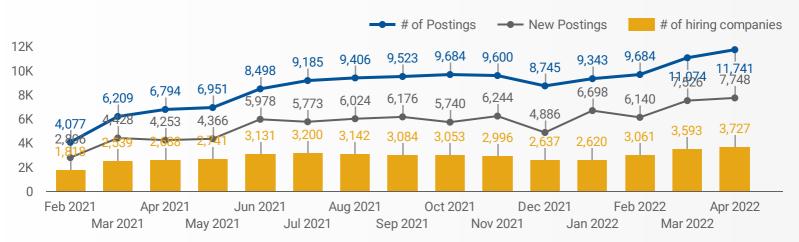

JOB POSTINGS BY MONTH FOR SIMCOE COUNTY

How many job postings were active for at least 1 day this month?

NOTE: This graph cannot be filtered using the controls on the cover page

#### HIGHLIGHTS

**JOB POSTINGS BY THE NUMBERS** 

POSTING COUNT NEW THIS MONTH 11,741

7,748

COMPANIES 3,727

JOB BOARDS 27