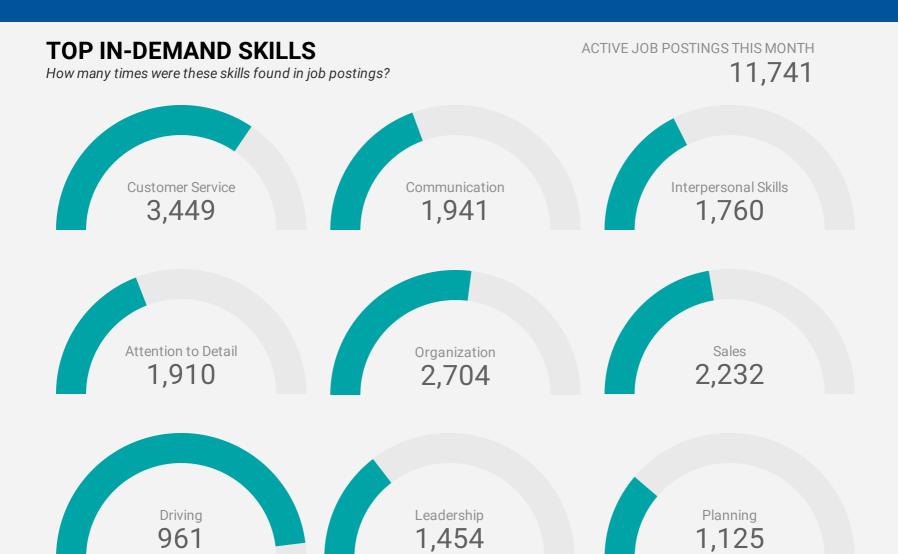

## **KEY JOB REQUIREMENTS**

How often are these requirements desired in job postings?

ACTIVE JOB POSTINGS THIS MONTH 11,741

Driver's License 2,386

First Aid 661

Regular Access to a Vehi **553** 

Criminal Record Check 1,087

Microsoft Office 706

Food Safety 272