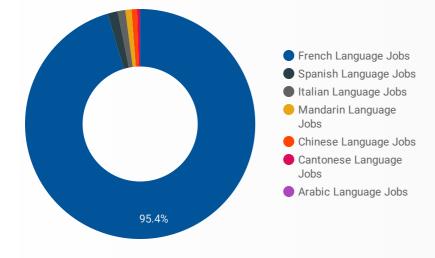

#### LANGUAGE SKILLS BREAKDOWN

Which kinds of language skills do employers seek?

50

|    | JOB LANGUAGES           | POSTING COUNT • |
|----|-------------------------|-----------------|
| 1. | French Language Jobs    | 547             |
| 2. | Italian Language Jobs   | 10              |
| 3. | Spanish Language Jobs   | 9               |
| 4. | Chinese Language Jobs   | 6               |
| 5. | Mandarin Language Jobs  | 5               |
| 6. | Cantonese Language Jobs | 2               |
| 7. | Arabic Language Jobs    | 1               |