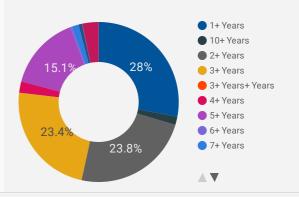

|
| 16. | Adjala-Tosorontio         | 46                 | 20.8                          | 18                               |
| 17. | Tay                       | 45                 | 18.3                          | 18                               |
| 18. | Tiny                      | 41                 | 21.8                          | 18                               |
| 19. | Borden                    | 25                 | 53.4                          | 16                               |
|     |                           |                    | 1                             | -19/19 < >                       |

#### **JOB TYPE**

Full-time vs Part-time



#### **JOB DURATION**

Permanency of jobs posted



#### JOB EXPERIENCE LEVEL

Job Postings by Experience Level Required



#### **JOB POSTINGS BY SKILL TYPE**

What skill type is being recruited?



- Sales and service occupations
- Trades, transport and equipment operators and related occupations
- Business, finance and administration occupations
- Occupations in education, law and social, community and government services
- Health occupations
- Management occupations
- Natural and applied sciences and related occupations
- Occupations in art, culture, recreation and sport
- Natural resources, agriculture and related production occupations
- Occupations in manufacturing and utilities

## **JOB POSTINGS BY SKILL LEVEL**

What education do occupations typically require?



Skill Level A = Usually University education | Skill Level B = Usually College education or Apprenticeship training | Skill Level C = Usua