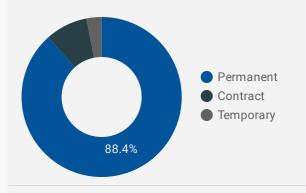

| 17.8                          | 18                               |
| 16. | Adjala-Tosorontio         | 46                 | 20.8                          | 18                               |
| 17. | Tay                       | 45                 | 18.3                          | 18                               |
| 18. | Tiny                      | 41                 | 21.8                          | 18                               |
| 19. | Borden                    | 25                 | 53.4                          | 16                               |
|     |                           |                    | 1                             | -19/19 < >                       |

#### **JOB TYPE**

Full-time vs Part-time



#### **JOB DURATION**

Permanency of jobs posted



#### JOB EXPERIENCE LEVEL

Job Postings by Experience Level Required



#### **JOB POSTINGS BY SKILL TYPE**

What skill type is being recruited?



- Sales and service occupations
- Trades, transport and equipment operators and related occupations
- Business, finance and administration occupations
- Occupations in education, law and social, community and government services
- Health occupations
- Management occupations
- Natural and applied sciences and related occupations
- Occupations in art, culture, recreation and sport
- Natural resources, agriculture and related production occupations
- Occupations in manufacturing and utilities

## **JOB POSTINGS BY SKILL LEVEL**

What education do occupations typically require?



Skill Level A = Usually University education | Skill Level B = Usu