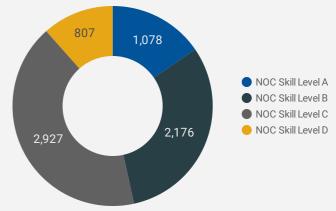

### **JOB POSTINGS BY SKILL LEVEL**

What education do occupations typically require?

Skill Level A = Usually University education | Skill Level B = Usually College education or Apprenticeship training | Skill Level C = Usually Secondary education or occupation-specific training | Skill Level D = Usually on-the-job training