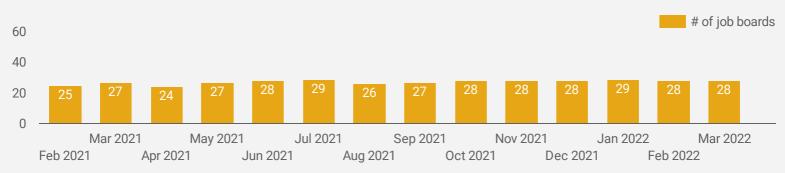

### **AVG & MEDIAN POSTING LENGTH BY DAYS**

How long are employers having to recruit for to find candidates to fill their job vacancies?