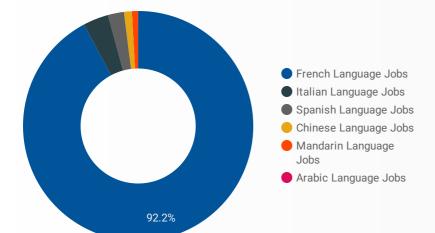

### LANGUAGE SKILLS BREAKDOWN

Which kinds of language skills do employers seek?

|    | JOB LANGUAGES          | POSTING COUNT • |
|----|------------------------|-----------------|
| 1. | French Language Jobs   | 437             |
| 2. | Italian Language Jobs  | 19              |
| 3. | Spanish Language Jobs  | 10              |
| 4. | Chinese Language Jobs  | 4               |
| 5. | Mandarin Language Jobs | 4               |
| 6. | Arabic Language Jobs   | 1               |