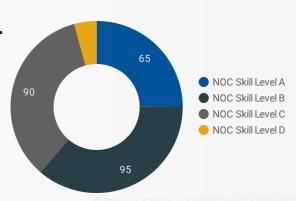

### **MULTILINGUAL JOB POSTINGS BY SKILL LEVEL**

What language skills are employers looking for by occupational skill level?

65 Skill Level A - Management/ Professional Occupations usually requiring University

95 Skill Level B - Usually college education or apprenticeship training

90 Skill Level C - Usually secondary education or occupation-specific training

11 Skill Level D - Usually on-the-job training

| JOB LANGUA    | NOC Skill Level A | NOC Skill Level B | NOC Skill Level C | NOC Skill Level D |
|---------------|-------------------|-------------------|-------------------|-------------------|
| Spanish Lang  | 1                 | 1                 | 3                 |                   |
| Mandarin Lan  |                   | 4                 |                   |                   |
| Italian Langu |                   | 5                 | 7                 | 3                 |
| French Langu  |                   |                   |                   | 8                 |
| Chinese Lang  | 2                 |                   | 1                 |                   |
| Arabic Langu  |                   | 1                 |                   |                   |