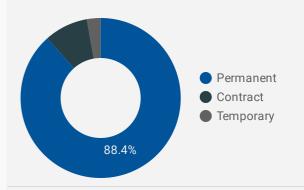

5                | 18.3                          | 18                               |
| 16. | Adjala-Tosorontio         | 48                 | 20.6                          | 18                               |
| 17. | Tiny                      | 39                 | 17.6                          | 15                               |
| 18. | Borden                    | 39                 | 40.6                          | 15                               |
| 19. | Tay                       | 34                 | 17.4                          | 15                               |
|     |                           |                    | 1 ·                           | -19/19 < >                       |

### **JOB TYPE**

Full-time vs Part-time



### **JOB DURATION**

Permanency of jobs posted



### JOB EXPERIENCE LEVEL

Job Postings by Experience Level Required



### **JOB POSTINGS BY SKILL TYPE**

What skill type is being recruited?



- Sales and service occupations
- Trades, transport and equipment operators and related occupations
- Business, finance and administration occupations
- Occupations in education, law and social, community and government
- Management occupations
- Health occupations
- Natural and applied sciences and related occupations
- Occupations in art, culture, recreation and sport
- Natural resources, agriculture and related production occupations
- Occupations in manufacturing and utilities

### **JOB POSTINGS BY SKILL LEVEL**

What education do occupations typically require?



Skill Level A = Usually University education | Skill Level B = Usually Colle