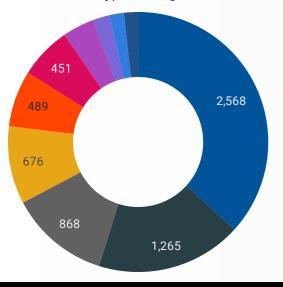

## TOP OCCUPATIONS BY SKILL, FREQUENCY & DURATION

What jobs are in-demand and/or hard to fill?

|     | 4 DIGIT NOC | 4 DIGIT NOC NAME                                                                 | SKILL LEVEL       | POSTING<br>COUNT + | AVG<br>POSTING<br>LENGTH<br>IN DAYS | MEDIAN<br>POSTING<br>LENGTH<br>IN DAYS |
|-----|-------------|----------------------------------------------------------------------------------|-------------------|--------------------|-------------------------------------|----------------------------------------|
| 1.  | 6421        | Retail salespersons                                                              | NOC Skill Level C | 656                | 15.3                                | 15                                     |
| 2.  | 4412        | Home support workers, housekeepers and related occupations                       | NOC Skill Level C | 329                | 21.5                                | 18                                     |
| 3.  | 6552        | Other customer and information services representatives                          | NOC Skill Level C | 302                | 16.2                                | 15                                     |
| 4.  | 6322        | Cooks                                                                            | NOC Skill Level B | 285                | 18.4                                | 18                                     |
| 5.  | 7452        | Material handlers                                                                | NOC Skill Level C | 198                | 18.7                                | 15                                     |
| 6.  | 621         | Retail and wholesale trade managers                                              | NOC Skill Level A | 180                | 16.7                                | 15                                     |
| 7.  | 6731        | Light duty cleaners                                                              | NOC Skill Level D | 178                | 16.7                                | 15                                     |
| 8.  | 7511        | Transport truck drivers                                                          | NOC Skill Level C | 154                | 18.0                                | 16                                     |
| 9.  | 6513        | Food and beverage servers                                                        | NOC Skill Level C | 152                | 18.9                                | 18                                     |
| 10. | 7514        | Delivery and courier service drivers                                             | NOC Skill Level C | 125                | 16.3                                | 15                                     |
| 11. | 4212        | Social and community service workers                                             | NOC Skill Level B | 108                | 16.8                                | 16                                     |
| 12. | 3233        | Licensed practical nurses                                                        | NOC Skill Level B | 105                | 19.2                                | 15                                     |
| 13. | 6711        | Food counter attendants, kitchen helpers and related support occupations         | NOC Skill Level D | 102                | 22.3                                | 18                                     |
| 14. | 1414        | Receptionists                                                                    | NOC Skill Level C | 95                 | 17.9                                | 18                                     |
| 15. | 6611        | Cashiers                                                                         | NOC Skill Level D | 93                 | 15.8                                | 15                                     |
| 16. | 1241        | Administrative assistants                                                        | NOC Skill Level B | 93                 | 17.1                                | 17                                     |
| 17. | 1114        | Other financial officers                                                         | NOC Skill Level A | 90                 | 16.5                                | 15                                     |
| 18. | 6541        | Security guards and related security service occupations                         | NOC Skill Level C | 88                 | 16.1                                | 15                                     |
| 19. | 8612        | Landscaping and grounds maintenance labourers                                    | NOC Skill Level D | 88                 | 17.0                                | 16                                     |
| 20. | 6222        | Retail and wholesale buyers                                                      | NOC Skill Level B | 82                 | 17.6                                | 18                                     |
| 21. | 1521        | Shippers and receivers                                                           | NOC Skill Level C | 82                 | 15.8                                | 15.5                                   |
| 22. | 7611        | Construction trades helpers and labourers                                        | NOC Skill Level D | 79                 | 17.2                                | 15                                     |
| 23. | 1221        | Administrative officers                                                          | NOC Skill Level B | 74                 | 17.6                                | 18                                     |
| 24. | 7271        | Carpenters                                                                       | NOC Skill Level B | 73                 | 17.5                                | 15                                     |
| 25. | 6622        | Store shelf stockers, clerks and order fillers                                   | NOC Skill Level D | 63                 | 14.4                                | 15                                     |
| 26. | 2225        | Landscape and horticulture technicians and specialists                           | NOC Skill Level B | 63                 | 22.5                                | 18                                     |
| 27. | 6311        | Food service supervisors                                                         | NOC Skill Level B | 59                 | 22.4                                | 18                                     |
| 28. | 5254        | Program leaders and instructors in recreation, sport and fitness                 | NOC Skill Level B | 52                 | 18.7                                | 18                                     |
| 29. | 7321        | Automotive service technicians, truck and bus mechanics and mechanical repairers | NOC Skill Level B | 50                 | 22.7                                | 18                                     |
|     |             |                                                                                  |                   |                    | 1 - 50 / 334                        | < ->                                   |