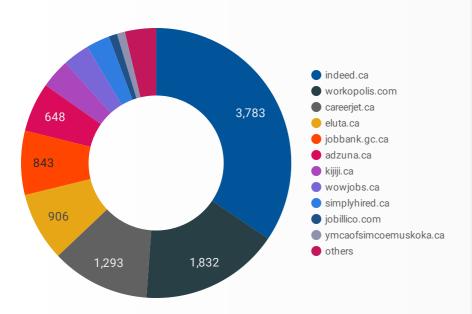

### **JOB POSTINGS BY JOB BOARD**

What share of unique job postings appear on each job board?

### **JOB POSTING DETAILS BY JOB BOARD**

How does job posting activity differ by job board?

|     | JOB BOARD                    | POSTING COUNT + | AVG POSTING<br>LENGTH IN DAYS | MEDIAN<br>POSTING LENGTH<br>IN DAYS | # OF<br>COMPANIES |
|-----|------------------------------|-----------------|-------------------------------|-------------------------------------|-------------------|
| 1.  | indeed.ca                    | 3,783           | 17.6                          | 18                                  | 1,742             |
| 2.  | workopolis.com               | 1,832           | 14.9                          | 15                                  | 1,037             |
| 3.  | careerjet.ca                 | 1,293           | 17.2                          | 12                                  | 265               |
| 4.  | eluta.ca                     | 906             | 17.7                          | 18                                  | 212               |
| 5.  | jobbank.gc.ca                | 843             | 22.8                          | 18                                  | 504               |
| 6.  | adzuna.ca                    | 648             | 14.9                          | 15                                  | 176               |
| 7.  | kijiji.ca                    | 387             | 15.0                          | 15                                  | 177               |
| 8.  | wowjobs.ca                   | 353             | 15.0                          | 15                                  | 245               |
| 9.  | simplyhired.ca               | 308             | 14.7                          | 15                                  | 216               |
| 10. | jobillico.com                | 110             | 13.9                          | 11                                  | 20                |
| 11. | ymcaofsimcoemuskoka.ca       | 105             | 40.1                          | 30                                  | 62                |
| 12. | careerarc.com                | 66              | 21.9                          | 16                                  | 12                |
| 13. | tracks.on.ca                 | 60              | 31.1                          | 31                                  | 51                |
| 14. | randstad.ca                  | 53              | 13.4                          | 12                                  | 1                 |
| 15. | jobboard.focuscdc.on.ca      | 41              | 20.7                          | 20                                  | 20                |
| 16. | network.applytoeducation.com | 35              | 6.4                           | 6                                   | 3                 |
| 17. | agilec.ca                    | 29              | 31.8                          | 22                                  | 8                 |
| 18. | gojobs.gov.on.ca             | 27              | 20.8                          | 18                                  | 7                 |