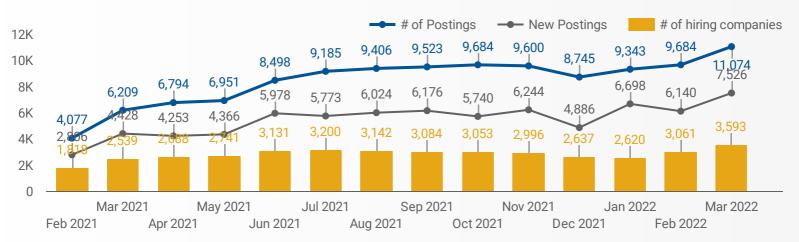

#### NUMBER OF ACTIVE JOB BOARDS

How many job postings were active for at least 1 day this month on these job boards?