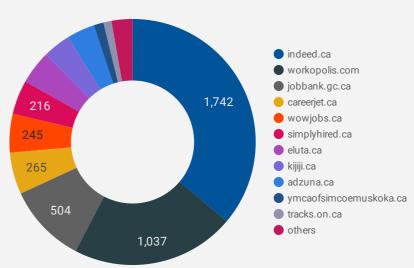

### **COMPANIES BY JOB BOARD**

What share of unique job postings appear on each job board?

### **JOB POSTING DETAILS BY JOB BOARD**

How does job posting activity differ by job board?

|     | JOB BOARD                    | POSTING COUNT + | AVG POSTING<br>LENGTH IN DAYS | MEDIAN<br>POSTING LENGTH<br>IN DAYS | # OF<br>COMPANIES |
|-----|------------------------------|-----------------|-------------------------------|-------------------------------------|-------------------|
| 1.  | indeed.ca                    | 3,783           | 17.6                          | 18                                  | 1,742             |
| 2.  | workopolis.com               | 1,832           | 14.9                          | 15                                  | 1,037             |
| 3.  | careerjet.ca                 | 1,293           | 17.2                          | 12                                  | 265               |
| 4.  | eluta.ca                     | 906             | 17.7                          | 18                                  | 212               |
| 5.  | jobbank.gc.ca                | 843             | 22.8                          | 18                                  | 504               |
| 6.  | adzuna.ca                    | 648             | 14.9                          | 15                                  | 176               |
| 7.  | kijiji.ca                    | 387             | 15.0                          | 15                                  | 177               |
| 8.  | wowjobs.ca                   | 353             | 15.0                          | 15                                  | 245               |
| 9.  | simplyhired.ca               | 308             | 14.7                          | 15                                  | 216               |
| 10. | jobillico.com                | 110             | 13.9                          | 11                                  | 20                |
| 11. | ymcaofsimcoemuskoka.ca       | 105             | 40.1                          | 30                                  | 62                |
| 12. | careerarc.com                | 66              | 21.9                          | 16                                  | 12                |
| 13. | tracks.on.ca                 | 60              | 31.1                          | 31                                  | 51                |
| 14. | randstad.ca                  | 53              | 13.4                          | 12                                  | 1                 |
| 15. | jobboard.focuscdc.on.ca      | 41              | 20.7                          | 20                                  | 20                |
| 16. | network.applytoeducation.com | 35              | 6.4                           | 6                                   | 3                 |
| 17. | agilec.ca                    | 29              | 31.8                          | 22                                  | 8                 |
| 18. | gojobs.gov.on.ca             | 27              | 20.8                          | 18                                  | 7                 |