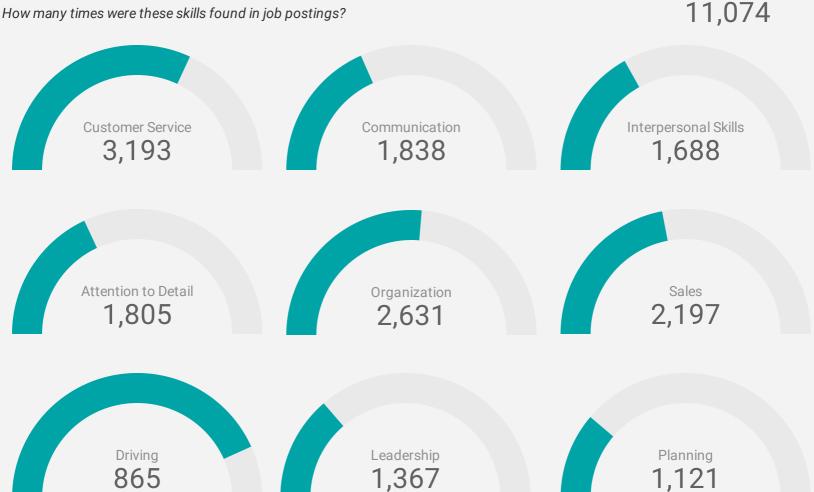

## **TOP IN-DEMAND SKILLS**

**ACTIVE JOB POSTINGS THIS MONTH** 

### **KEY JOB REQUIREMENTS**

How often are these requirements desired in job postings?

**ACTIVE JOB POSTINGS THIS MONTH** 11,074

Driver's License 2,279

First Aid 673

Regular Access to a Vehi 557

**Criminal Record Check** 1,077

Microsoft Office 731

**Food Safety** 