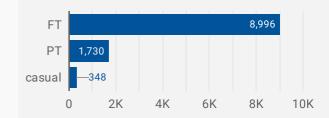

|
| 15. | Ramara                    | 135                | 18.3                          | 18                               |
| 16. | Adjala-Tosorontio         | 48                 | 20.6                          | 18                               |
| 17. | Tiny                      | 39                 | 17.6                          | 15                               |
| 18. | Borden                    | 39                 | 40.6                          | 15                               |
| 19. | Tay                       | 34                 | 17.4                          | 15                               |
|     |                           |                    | 1 ·                           | -19/19 < >                       |

### **JOB TYPE**

Full-time vs Part-time



### **JOB DURATION**

Permanency of jobs posted



### JOB EXPERIENCE LEVEL

Job Postings by Experience Level Required



### **JOB POSTINGS BY SKILL TYPE**

What skill type is being recruited?



- Sales and service occupations
- Trades, transport and equipment operators and related occupations
- Business, finance and administration occupations
- Occupations in education, law and social, community and government
- Management occupations
- Health occupations
- Natural and applied sciences and related occupations
- Occupations in art, culture, recreation and sport
- Natural resources, agriculture and related production occupations
- Occupations in manufacturing and utilities

### **JOB POSTINGS BY SKILL LEVEL**

What education do occupations typically require?



Skill Level A = Usually U