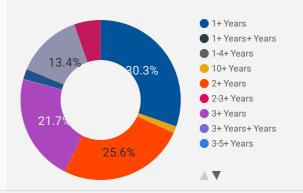

|
| 16. | Adjala-Tosorontio         | 48                 | 20.6                          | 18                               |
| 17. | Tiny                      | 39                 | 17.6                          | 15                               |
| 18. | Borden                    | 39                 | 40.6                          | 15                               |
| 19. | Tay                       | 34                 | 17.4                          | 15                               |
|     |                           |                    | 1 ·                           | -19/19 < >                       |

### **JOB TYPE**

Full-time vs Part-time



### **JOB DURATION**

Permanency of jobs posted



### JOB EXPERIENCE LEVEL

Job Postings by Experience Level Required



### **JOB POSTINGS BY SKILL TYPE**

What skill type is being recruited?



- Sales and service occupations
- Trades, transport and equipment operators and related occupations
- Business, finance and administration occupations
- Occupations in education, law and social, community and government
- Management occupations
- Health occupations
- Natural and applied sciences and related occupations
- Occupations in art, culture, recreation and sport
- Natural resources, agriculture and related production occupations
- Occupations in manufacturing and utilities

### **JOB POSTINGS BY SKILL LEVEL**

What education do occupations typically require?



Skill Level A = Usually University education | Skill Level B = Usually College education or Apprenticeship training | Skill Level C = Usually Secon