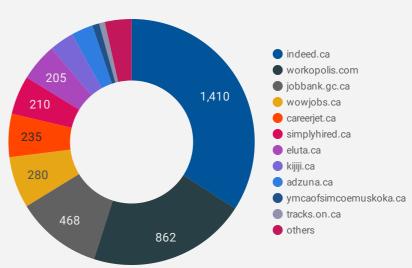

### **COMPANIES BY JOB BOARD**

What share of unique job postings appear on each job board?

#### **JOB POSTING DETAILS BY JOB BOARD**

How does job posting activity differ by job board?

|     | JOB BOARD                    | POSTING COUNT + | AVG POSTING<br>LENGTH IN DAYS | MEDIAN<br>POSTING LENGTH<br>IN DAYS | # OF<br>COMPANIES |
|-----|------------------------------|-----------------|-------------------------------|-------------------------------------|-------------------|
| 1.  | indeed.ca                    | 3,099           | 18.5                          | 18                                  | 1,410             |
| 2.  | workopolis.com               | 1,590           | 15.3                          | 15                                  | 862               |
| 3.  | careerjet.ca                 | 1,200           | 18.7                          | 12                                  | 235               |
| 4.  | eluta.ca                     | 851             | 19.3                          | 18                                  | 205               |
| 5.  | jobbank.gc.ca                | 771             | 20.0                          | 16                                  | 468               |
| 6.  | adzuna.ca                    | 562             | 15.1                          | 15                                  | 118               |
| 7.  | wowjobs.ca                   | 408             | 16.0                          | 16                                  | 280               |
| 8.  | kijiji.ca                    | 296             | 14.9                          | 15                                  | 134               |
| 9.  | simplyhired.ca               | 293             | 15.3                          | 15                                  | 210               |
| 10. | jobillico.com                | 140             | 15.0                          | 9                                   | 31                |
| 11. | ymcaofsimcoemuskoka.ca       | 69              | 49.9                          | 39                                  | 38                |
| 12. | careerarc.com                | 58              | 24.2                          | 19                                  | 12                |
| 13. | tracks.on.ca                 | 44              | 27.6                          | 31                                  | 31                |
| 14. | network.applytoeducation.com | 35              | 6.3                           | 7                                   | 3                 |
| 15. | randstad.ca                  | 33              | 18.8                          | 16                                  | 1                 |
| 16. | agilec.ca                    | 29              | 23.0                          | 20                                  | 11                |
| 17. | jobboard.focuscdc.on.ca      | 25              | 25.6                          | 30                                  | 15                |
| 18. | simcoe.hua.hrsmart.com       | 23              | 126.7                         | 19                                  | 1                 |