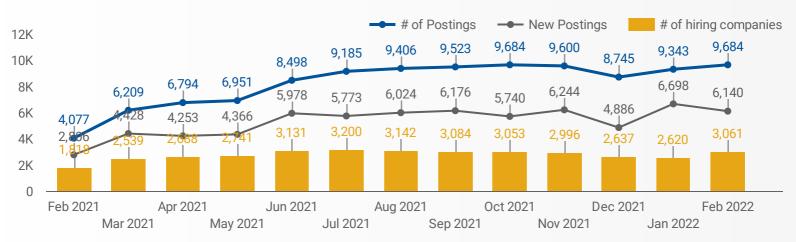

#### JOB POSTINGS BY MONTH FOR SIMCOE COUNTY

How many job postings were active for at least 1 day this month?

NOTE: This graph cannot be filtered using the controls on the cover page