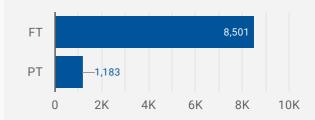

|
| 15. | Ramara                    | 98                 | 21.1                          | 18                               |
| 16. | Adjala-Tosorontio         | 48                 | 22.8                          | 18                               |
| 17. | Borden                    | 42                 | 44.6                          | 15                               |
| 18. | Tay                       | 40                 | 17.0                          | 17                               |
| 19. | Tiny                      | 24                 | 16.7                          | 18                               |
|     |                           |                    | 1                             | -19/19 < >                       |

#### **JOB TYPE**

Full-time vs Part-time



### **JOB DURATION**

Permanency of jobs posted



#### JOB EXPERIENCE LEVEL

Job Postings by Experience Level Required



### **JOB POSTINGS BY SKILL TYPE**

What skill type is being recruited?



- Sales and service occupations
- Trades, transport and equipment operators and related occupations
- Business, finance and administration occupations
- Occupations in education, law and social, community and government services
- Health occupations
- Management occupations
- Natural and applied sciences and related occupations
- Occupations in art, culture, recreation and sport
- Occupations in manufacturing and utilities
- Natural resources, agriculture and related production occupations

# **JOB POSTINGS BY SKILL LEVEL**

What education do occupations typically require?



Skill Level A = U