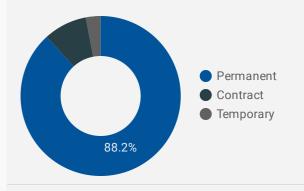

| 21.1                          | 18                               |
| 16. | Adjala-Tosorontio         | 48                 | 22.8                          | 18                               |
| 17. | Borden                    | 42                 | 44.6                          | 15                               |
| 18. | Tay                       | 40                 | 17.0                          | 17                               |
| 19. | Tiny                      | 24                 | 16.7                          | 18                               |
|     |                           |                    | 1                             | -19/19 < >                       |

#### **JOB TYPE**

Full-time vs Part-time



### **JOB DURATION**

Permanency of jobs posted



#### JOB EXPERIENCE LEVEL

Job Postings by Experience Level Required



### **JOB POSTINGS BY SKILL TYPE**

What skill type is being recruited?



- Sales and service occupations
- Trades, transport and equipment operators and related occupations
- Business, finance and administration occupations
- Occupations in education, law and social, community and government services
- Health occupations
- Management occupations
- Natural and applied sciences and related occupations
- Occupations in art, culture, recreation and sport
- Occupations in manufacturing and utilities
- Natural resources, agriculture and related production occupations

# **JOB POSTINGS BY SKILL LEVEL**

What education do occupations typically require?



Skill Level A = Usually University education | Skill Level B = Usual