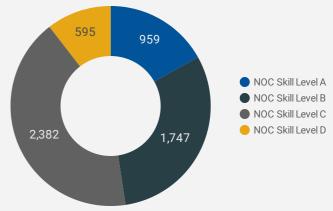

# **JOB POSTINGS BY SKILL LEVEL**

What education do occupations typically require?

Skill Level A = Usually University education | Skill Level B = Usually College education or Apprenticeship training | Skill Level C = Usually Secondary education or occupation-specific training | Skill Level D = Usually on-the-job training