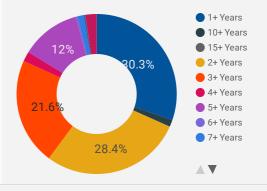

|
| 16. | Adjala-Tosorontio         | 48                 | 22.8                          | 18                               |
| 17. | Borden                    | 42                 | 44.6                          | 15                               |
| 18. | Tay                       | 40                 | 17.0                          | 17                               |
| 19. | Tiny                      | 24                 | 16.7                          | 18                               |
|     |                           |                    | 1                             | -19/19 < >                       |

#### **JOB TYPE**

Full-time vs Part-time



### **JOB DURATION**

Permanency of jobs posted



#### JOB EXPERIENCE LEVEL

Job Postings by Experience Level Required



### **JOB POSTINGS BY SKILL TYPE**

What skill type is being recruited?



- Sales and service occupations
- Trades, transport and equipment operators and related occupations
- Business, finance and administration occupations
- Occupations in education, law and social, community and government services
- Health occupations
- Management occupations
- Natural and applied sciences and related occupations
- Occupations in art, culture, recreation and sport
- Occupations in manufacturing and utilities
- Natural resources, agriculture and related production occupations

# **JOB POSTINGS BY SKILL LEVEL**

What education do occupations typically require?



Skill Level A = Usually University education | Skill Level B = Usually College education or Apprenticeship training | Skill Level C = Usuall