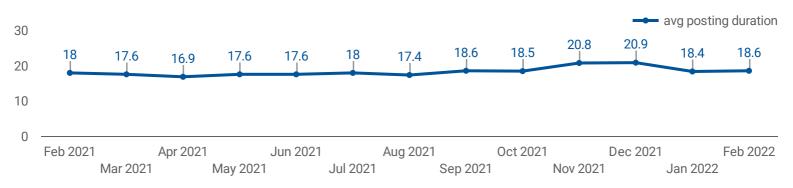

### **AVG & MEDIAN POSTING LENGTH BY DAYS**

How long are employers having to recruit for to find candidates to fill their job vacancies?