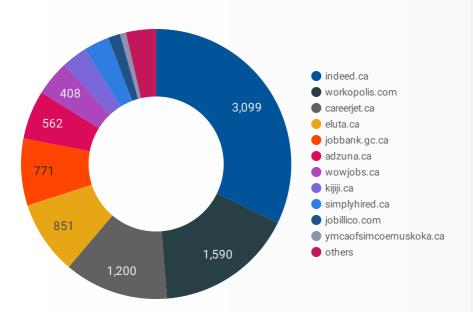

### **JOB POSTINGS BY JOB BOARD**

What share of unique job postings appear on each job board?

#### **JOB POSTING DETAILS BY JOB BOARD**

How does job posting activity differ by job board?

|     | JOB BOARD                    | POSTING COUNT + | AVG POSTING<br>LENGTH IN DAYS | MEDIAN<br>POSTING LENGTH<br>IN DAYS | # OF<br>COMPANIES |
|-----|------------------------------|-----------------|-------------------------------|-------------------------------------|-------------------|
| 1.  | indeed.ca                    | 3,099           | 18.5                          | 18                                  | 1,410             |
| 2.  | workopolis.com               | 1,590           | 15.3                          | 15                                  | 862               |
| 3.  | careerjet.ca                 | 1,200           | 18.7                          | 12                                  | 235               |
| 4.  | eluta.ca                     | 851             | 19.3                          | 18                                  | 205               |
| 5.  | jobbank.gc.ca                | 771             | 20.0                          | 16                                  | 468               |
| 6.  | adzuna.ca                    | 562             | 15.1                          | 15                                  | 118               |
| 7.  | wowjobs.ca                   | 408             | 16.0                          | 16                                  | 280               |
| 8.  | kijiji.ca                    | 296             | 14.9                          | 15                                  | 134               |
| 9.  | simplyhired.ca               | 293             | 15.3                          | 15                                  | 210               |
| 10. | jobillico.com                | 140             | 15.0                          | 9                                   | 31                |
| 11. | ymcaofsimcoemuskoka.ca       | 69              | 49.9                          | 39                                  | 38                |
| 12. | careerarc.com                | 58              | 24.2                          | 19                                  | 12                |
| 13. | tracks.on.ca                 | 44              | 27.6                          | 31                                  | 31                |
| 14. | network.applytoeducation.com | 35              | 6.3                           | 7                                   | 3                 |
| 15. | randstad.ca                  | 33              | 18.8                          | 16                                  | 1                 |
| 16. | agilec.ca                    | 29              | 23.0                          | 20                                  | 11                |
| 17. | jobboard.focuscdc.on.ca      | 25              | 25.6                          | 30                                  | 15                |
| 18. | simcoe.hua.hrsmart.com       | 23              | 126.7                         | 19                                  | 1                 |