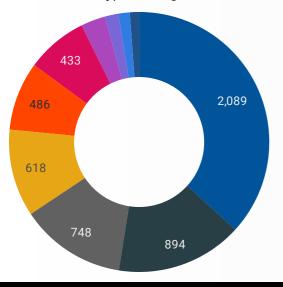

# **JOB POSTINGS BY 3-DIGIT NATIONAL OCCUPATION CLASSIFICATION**

What jobs are hard to fill and/or in-demand?

|     | 3 DIGIT<br>NOC | 3 DIGIT NOC NAME                                                                | SKILL LEVEL       | POSTING<br>COUNT + | AVG<br>POSTING<br>LENGTH<br>IN DAYS | MEDIAN<br>POSTING<br>LENGTH<br>IN DAYS |
|-----|----------------|---------------------------------------------------------------------------------|-------------------|--------------------|-------------------------------------|----------------------------------------|
| 1.  | 642            | Retail salespersons                                                             | NOC Skill Level C | 477                | 16.7                                | 15                                     |
| 2.  | 441            | Home care providers and educational support occupations                         | NOC Skill Level C | 360                | 20.7                                | 18                                     |
| 3.  | 632            | Chefs and cooks                                                                 | NOC Skill Level B | 268                | 21.5                                | 18                                     |
| 4.  | 655            | Customer and information services representatives                               | NOC Skill Level C | 261                | 15.8                                | 15                                     |
| 5.  | 751            | Motor vehicle and transit drivers                                               | NOC Skill Level C | 214                | 17.1                                | 15                                     |
| 6.  | 673            | Cleaners                                                                        | NOC Skill Level D | 204                | 20.3                                | 18                                     |
| 7.  | 651            | Occupations in food and beverage service                                        | NOC Skill Level C | 200                | 18.7                                | 18                                     |
| 8.  | 062            | Retail and wholesale trade managers                                             | NOC Skill Level A | 164                | 16.0                                | 18                                     |
| 9.  | 421            | Paraprofessional occupations in legal, social, community and education services | NOC Skill Level B | 158                | 18.7                                | 18                                     |
| 10. | 745            | Longshore workers and material handlers                                         | NOC Skill Level C | 148                | 21.3                                | 16                                     |
| 11. | 141            | General office workers                                                          | NOC Skill Level C | 131                | 20.5                                | 18                                     |
| 12. | 152            | Supply chain logistics, tracking and scheduling co-ordination occupations       | NOC Skill Level C | 128                | 16.5                                | 16                                     |
| 13. | 122            | Administrative and regulatory occupations                                       | NOC Skill Level B | 112                | 18.5                                | 17                                     |
| 14. | 111            | Auditors, accountants and investment professionals                              | NOC Skill Level A | 101                | 26.7                                | 16                                     |
| 15. | 323            | Other technical occupations in health care                                      | NOC Skill Level B | 100                | 19.3                                | 15                                     |
| 16. | 671            | Food counter attendants, kitchen helpers and related support occupations        | NOC Skill Level D | 99                 | 22.0                                | 18                                     |
| 17. | 301            | Professional occupations in nursing                                             | NOC Skill Level A | 98                 | 21.9                                | 18                                     |
| 18. | 124            | Office administrative assistants - general, legal and medical                   | NOC Skill Level B | 95                 | 19.0                                | 17                                     |
| 19. | 321            | Medical technologists and technicians (except dental health)                    | NOC Skill Level B | 90                 | 17.6                                | 18                                     |
| 20. | 662            | Other sales support and related occupations                                     | NOC Skill Level D | 88                 | 15.4                                | 15                                     |
| 21. | 341            | Assisting occupations in support of health services                             | NOC Skill Level C | 88                 | 18.7                                | 18                                     |
| 22. | 622            | Technical sales specialists in wholesale trade and retail and wholesale buyers  | NOC Skill Level B | 85                 | 16.6                                | 15                                     |
| 23. | 654            | Security guards and related security service occupations                        | NOC Skill Level C | 73                 | 22.1                                | 15                                     |
| 24. | 723            | Machining, metal forming, shaping and erecting trades                           | NOC Skill Level B | 70                 | 17.7                                | 17                                     |
| 25. | 631            | Service supervisors                                                             | NOC Skill Level B | 69                 | 31.6                                | 18                                     |
| 26. | 761            | Trades helpers and labourers                                                    | NOC Skill Level D | 69                 | 21.6                                | 15                                     |
| 27. | 071            | Managers in customer and personal services, n.e.c.                              | NOC Skill Level A | 64                 | 18.6                                | 16                                     |
| 28. | 011            | Senior managers - construction, transportation, production and utilities        | NOC Skill Level A | 64                 | 23.2                                | 18                                     |
|     |                |                                                                                 |                   |                    | 1 - 50 / 125                        | < >                                    |