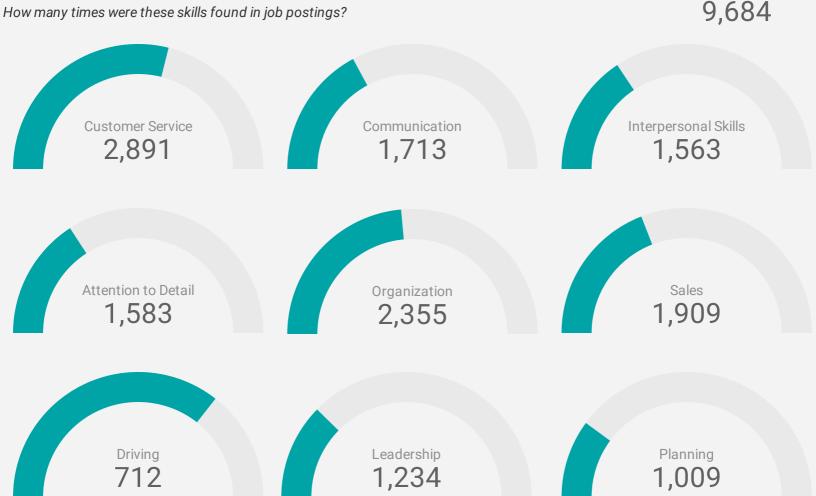

# **TOP IN-DEMAND SKILLS**

**ACTIVE JOB POSTINGS THIS MONTH** 

# **KEY JOB REQUIREMENTS**

How often are these requirements desired in job postings?

**ACTIVE JOB POSTINGS THIS MONTH** 9,684

Driver's License 1,886

First Aid 635

Regular Access to a Vehi 475

**Criminal Record Check** 1,010

Microsoft Office 576

**Food Safety** 