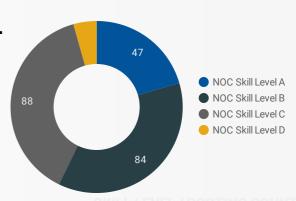

#### **MULTILINGUAL JOB POSTINGS BY SKILL LEVEL**

What language skills are employers looking for by occupational skill level?

47 Skill Level A - Management/ Professional Occupations usually requiring University

84 Skill Level B - Usually college education or apprenticeship training

88 Skill Level C - Usually secondary education or occupation-specific training

10 Skill Level D - Usually on-the-job training

| JOB LANGUA    | NOC Skill Level A | NOC Skill Level B | NOC Skill Level C | NOC Skill Level D |
|---------------|-------------------|-------------------|-------------------|-------------------|
| Spanish Lang  | 1                 |                   | 3                 | 1                 |
| Mandarin Lan  |                   | 2                 |                   |                   |
| Italian Langu |                   | 5                 |                   | 1                 |
| French Langu  |                   |                   |                   | 8                 |
| Arabic Langu  |                   | 1                 | 1                 |                   |