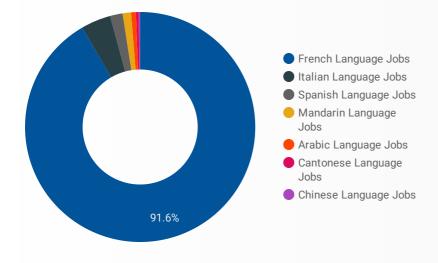

## LANGUAGE SKILLS BREAKDOWN

Which kinds of language skills do employers seek?

|    | JOB LANGUAGES           | POSTING COUNT • |
|----|-------------------------|-----------------|
| 1. | French Language Jobs    | 406             |
| 2. | Italian Language Jobs   | 20              |
| 3. | Spanish Language Jobs   | 10              |
| 4. | Mandarin Language Jobs  | 4               |
| 5. | Arabic Language Jobs    | 3               |
| 6. | Cantonese Language Jobs | 2               |
| 7. | Chinese Language Jobs   | 1               |