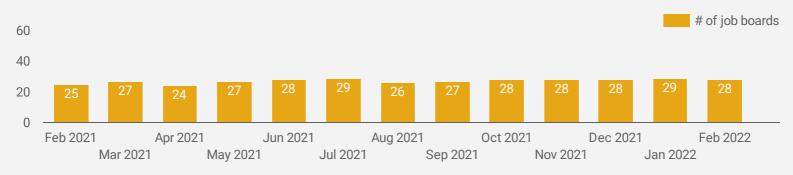

#### NUMBER OF ACTIVE JOB BOARDS

How many job postings were active for at least 1 day this month on these job boards?