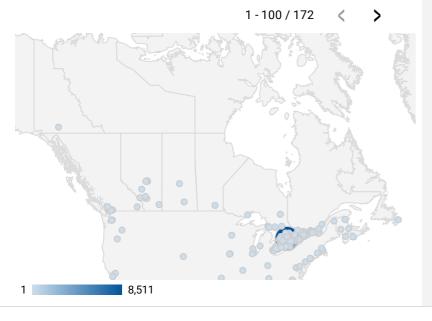

### **WEBSITE TRAFFIC BY LOCATION**

|     | City                   | Users | Pageviews ▼ |
|-----|------------------------|-------|-------------|
| 1.  | Barrie                 | 1,151 | 5,780       |
| 2.  | (not set)              | 318   | 2,145       |
| 3.  | Toronto                | 476   | 1,889       |
| 4.  | New Tecumseth          | 355   | 1,813       |
| 5.  | Orillia                | 153   | 1,314       |
| 6.  | Newmarket              | 273   | 1,153       |
| 7.  | Midland                | 72    | 1,094       |
| 8.  | Collingwood            | 188   | 851         |
| 9.  | Brampton               | 162   | 517         |
| 10. | Aurora                 | 77    | 361         |
| 11. | Bradford West Gwilli   | 61    | 281         |
| 12. | Mississauga            | 42    | 262         |
| 13. | Vaughan                | 68    | 241         |
| 14. | Ottawa                 | 30    | 224         |
| 15. | Innisfil               | 62    | 208         |
| 16. | Hamilton               | 71    | 205         |
| 17. | Georgina               | 51    | 180         |
| 18. | Kawartha Lakes         | 43    | 170         |
| 19. | London                 | 36    | 156         |
| 20. | Orangeville            | 52    | 137         |
| 21. | Whitchurch-Stouffville | 29    | 115         |