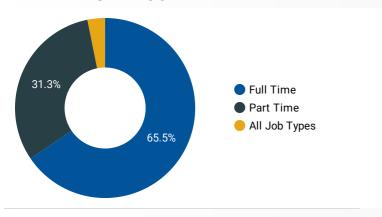

| 14. | Ottawa                 | 30    | 224         |
| 15. | Innisfil               | 62    | 208         |
| 16. | Hamilton               | 71    | 205         |
| 17. | Georgina               | 51    | 180         |
| 18. | Kawartha Lakes         | 43    | 170         |
| 19. | London                 | 36    | 156         |
| 20. | Orangeville            | 52    | 137         |
| 21. | Whitchurch-Stouffville | 29    | 115         |





## INTERACTIONS BY AGE GROUP



#### **INTERACTIONS BY GENDER**







## **JOB SEARCH REPORT - JANUARY 2022**

Page 2 of 2 | What kind of jobs are people looking for?

Monthly Users **4,338 1**81.3%

**FILTER** 

**AGE GROUP** 

**GENDER** 

**TOOL** 

#### **INTEREST BY SKILL TYPE**



## **INTEREST BY SKILL LEVEL**



#### **INTEREST BY JOB TYPE**



#### **INTEREST BY JOB DURATION**



### **TOP EMPLOYERS & AGENCIES**

| EMPLOYER                                        | POSTINGS *           |
|-------------------------------------------------|----------------------|
| Simcoe County District School Board             | 295                  |
| County of Simcoe                                | 180                  |
| Orillia Soldiers' Memorial Hospital             | 151                  |
| TEESHA INC.                                     | 123                  |
| Kijiji Jobs                                     | 122                  |
| YMCA of Simcoe/Muskoka                          | 98                   |
| Royal Victoria Regional Health Centre           | 94                   |
| Georgian College                                |