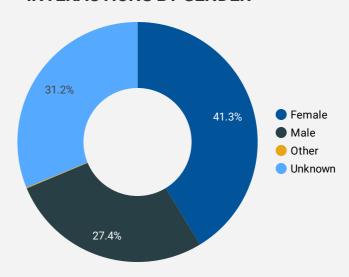

851         |
| 9.  | Brampton               | 162   | 517         |
| 10. | Aurora                 | 77    | 361         |
| 11. | Bradford West Gwilli   | 61    | 281         |
| 12. | Mississauga            | 42    | 262         |
| 13. | Vaughan                | 68    | 241         |
| 14. | Ottawa                 | 30    | 224         |
| 15. | Innisfil               | 62    | 208         |
| 16. | Hamilton               | 71    | 205         |
| 17. | Georgina               | 51    | 180         |
| 18. | Kawartha Lakes         | 43    | 170         |
| 19. | London                 | 36    | 156         |
| 20. | Orangeville            | 52    | 137         |
| 21. | Whitchurch-Stouffville | 29    | 115         |





## INTERACTIONS BY AGE GROUP



#### **INTERACTIONS BY GENDER**







## **JOB SEARCH REPORT - JANUARY 2022**

Page 2 of 2 | What kind of jobs are people looking for?

Monthly Users **4,338 1**81.3%

**FILTER** 

**AGE GROUP** 

**GENDER** 

**TOOL** 

#### **INTEREST BY SKILL TYPE**



## **INTEREST BY SKILL LEVEL**



#### **INTEREST BY JOB TYPE**



#### **INTEREST BY JOB DURATION**



### **TOP EMPLOYERS & AGENCIES**

| EMPLOYER                                        | POSTINGS *           |
|-------------------------------------------------|----------------------|
| Simcoe County District School Board             | 295                  |
| County of Simcoe                                | 180                  |
| Orillia Soldiers' Memorial Hospital             | 151                  |
| TEESHA INC.                                     | 123