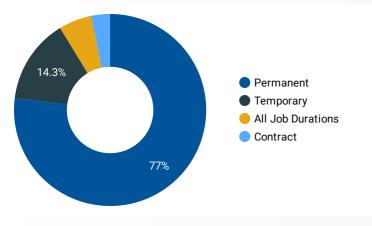

| 224         |
| 15. | Innisfil               | 62    | 208         |
| 16. | Hamilton               | 71    | 205         |
| 17. | Georgina               | 51    | 180         |
| 18. | Kawartha Lakes         | 43    | 170         |
| 19. | London                 | 36    | 156         |
| 20. | Orangeville            | 52    | 137         |
| 21. | Whitchurch-Stouffville | 29    | 115         |





## INTERACTIONS BY AGE GROUP



#### **INTERACTIONS BY GENDER**







## **JOB SEARCH REPORT - JANUARY 2022**

Page 2 of 2 | What kind of jobs are people looking for?

Monthly Users **4,338 1**81.3%

**FILTER** 

**AGE GROUP** 

**GENDER** 

**TOOL** 

#### **INTEREST BY SKILL TYPE**



## **INTEREST BY SKILL LEVEL**



#### **INTEREST BY JOB TYPE**



#### **INTEREST BY JOB DURATION**



### **TOP EMPLOYERS & AGENCIES**

| EMPLOYER                                        | POSTINGS *           |
|-------------------------------------------------|----------------------|
| Simcoe County District School Board             | 295                  |
| County of Simcoe                                | 180                  |
| Orillia Soldiers' Memorial Hospital             | 151                  |
| TEESHA INC.                                     | 123                  |
| Kijiji Jobs                                     | 122                  |
| YMCA of Simcoe/Muskoka                          | 98                   |
| Royal Victoria Regional Health Centre           | 94                   |
| Georgian College                                | 86                   |
| Canadian For