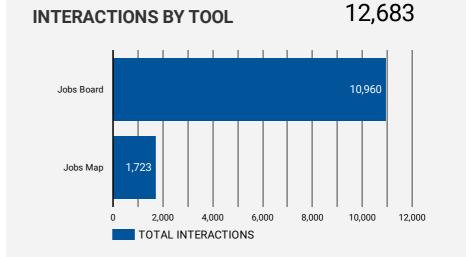

| 72    | 1,094       |
| 8.  | Collingwood            | 188   | 851         |
| 9.  | Brampton               | 162   | 517         |
| 10. | Aurora                 | 77    | 361         |
| 11. | Bradford West Gwilli   | 61    | 281         |
| 12. | Mississauga            | 42    | 262         |
| 13. | Vaughan                | 68    | 241         |
| 14. | Ottawa                 | 30    | 224         |
| 15. | Innisfil               | 62    | 208         |
| 16. | Hamilton               | 71    | 205         |
| 17. | Georgina               | 51    | 180         |
| 18. | Kawartha Lakes         | 43    | 170         |
| 19. | London                 | 36    | 156         |
| 20. | Orangeville            | 52    | 137         |
| 21. | Whitchurch-Stouffville | 29    | 115         |





## INTERACTIONS BY AGE GROUP



#### **INTERACTIONS BY GENDER**







## **JOB SEARCH REPORT - JANUARY 2022**

Page 2 of 2 | What kind of jobs are people looking for?

Monthly Users **4,338 1**81.3%

**FILTER** 

**AGE GROUP** 

**GENDER** 

**TOOL** 

#### **INTEREST BY SKILL TYPE**



## **INTEREST BY SKILL LEVEL**



#### **INTEREST BY JOB TYPE**



#### **INTEREST BY JOB DURATION**



### **TOP EMPLOYERS & AGENCIES**

| EMPLOYER                                        | POSTINGS *           |
|-------------------------------------------------|----------------------|
| Simcoe County District School Board             | 295                  |
| County of Simcoe                                | 180                  |
| Orillia Soldiers' Memorial Hospital             | 151