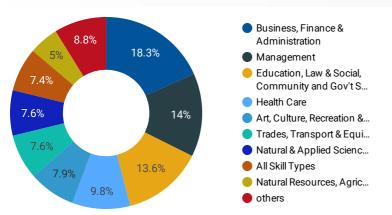

62         |
| 13. | Vaughan                | 68    | 241         |
| 14. | Ottawa                 | 30    | 224         |
| 15. | Innisfil               | 62    | 208         |
| 16. | Hamilton               | 71    | 205         |
| 17. | Georgina               | 51    | 180         |
| 18. | Kawartha Lakes         | 43    | 170         |
| 19. | London                 | 36    | 156         |
| 20. | Orangeville            | 52    | 137         |
| 21. | Whitchurch-Stouffville | 29    | 115         |





## INTERACTIONS BY AGE GROUP



#### **INTERACTIONS BY GENDER**







## **JOB SEARCH REPORT - JANUARY 2022**

Page 2 of 2 | What kind of jobs are people looking for?

Monthly Users **4,338 1**81.3%

**FILTER** 

**AGE GROUP** 

**GENDER** 

**TOOL** 

#### **INTEREST BY SKILL TYPE**



## **INTEREST BY SKILL LEVEL**



#### **INTEREST BY JOB TYPE**



#### **INTEREST BY JOB DURATION**



### **TOP EMPLOYERS & AGENCIES**

| EMPLOYER                                        | POSTINGS *           |
|-------------------------------------------------|----------------------|
| Simcoe County District School Board             | 295                  |
| County of Simcoe                                | 180                  |
| Orillia Soldiers' Memorial Hospital             | 151                  |
| TEESHA INC.                                     | 123                  |
| Kijiji Jobs                                     | 122                  |
| YMCA of Simcoe/Muskoka                          | 98                   |
| Royal Victoria Regional Health Centre           | 94