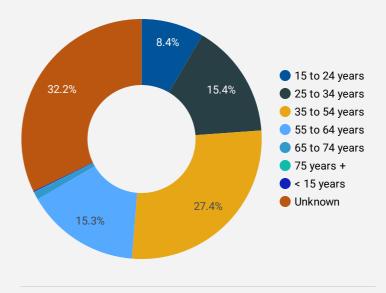

| Collingwood            | 188   | 851         |
| 9.  | Brampton               | 162   | 517         |
| 10. | Aurora                 | 77    | 361         |
| 11. | Bradford West Gwilli   | 61    | 281         |
| 12. | Mississauga            | 42    | 262         |
| 13. | Vaughan                | 68    | 241         |
| 14. | Ottawa                 | 30    | 224         |
| 15. | Innisfil               | 62    | 208         |
| 16. | Hamilton               | 71    | 205         |
| 17. | Georgina               | 51    | 180         |
| 18. | Kawartha Lakes         | 43    | 170         |
| 19. | London                 | 36    | 156         |
| 20. | Orangeville            | 52    | 137         |
| 21. | Whitchurch-Stouffville | 29    | 115         |





## INTERACTIONS BY AGE GROUP



#### **INTERACTIONS BY GENDER**







## **JOB SEARCH REPORT - JANUARY 2022**

Page 2 of 2 | What kind of jobs are people looking for?

Monthly Users **4,338 1**81.3%

**FILTER** 

**AGE GROUP** 

**GENDER** 

**TOOL** 

#### **INTEREST BY SKILL TYPE**



## **INTEREST BY SKILL LEVEL**



#### **INTEREST BY JOB TYPE**



#### **INTEREST BY JOB DURATION**



### **TOP EMPLOYERS & AGENCIES**

| EMPLOYER                                        | POSTINGS *           |
|-------------------------------------------------|----------------------|
| Simcoe County District School Board             | 295                  |
| County of Simcoe                                | 180                  |
| Orillia Soldiers' Memorial Hospital             | 151                  |
| TEESHA INC.