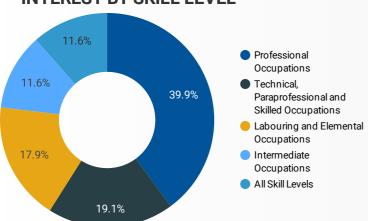

| 68    | 241         |
| 14. | Ottawa                 | 30    | 224         |
| 15. | Innisfil               | 62    | 208         |
| 16. | Hamilton               | 71    | 205         |
| 17. | Georgina               | 51    | 180         |
| 18. | Kawartha Lakes         | 43    | 170         |
| 19. | London                 | 36    | 156         |
| 20. | Orangeville            | 52    | 137         |
| 21. | Whitchurch-Stouffville | 29    | 115         |





## INTERACTIONS BY AGE GROUP



#### **INTERACTIONS BY GENDER**







## **JOB SEARCH REPORT - JANUARY 2022**

Page 2 of 2 | What kind of jobs are people looking for?

Monthly Users **4,338 1**81.3%

**FILTER** 

**AGE GROUP** 

**GENDER** 

**TOOL** 

#### **INTEREST BY SKILL TYPE**



## **INTEREST BY SKILL LEVEL**



#### **INTEREST BY JOB TYPE**



#### **INTEREST BY JOB DURATION**



### **TOP EMPLOYERS & AGENCIES**

| EMPLOYER                                        | POSTINGS *           |
|-------------------------------------------------|----------------------|
| Simcoe County District School Board             | 295                  |
| County of Simcoe                                | 180                  |
| Orillia Soldiers' Memorial Hospital             | 151                  |
| TEESHA INC.                                     | 123                  |
| Kijiji Jobs                                     | 122                  |
| YMCA of Simcoe/Muskoka                          | 98                   |
| Royal Victoria Regional Health Centre           | 94                   |
| Georgian College