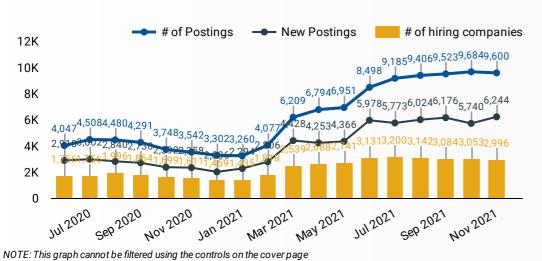

#### **JOB POSTINGS BY MONTH**

How many job postings were active for at least 1 day this month?