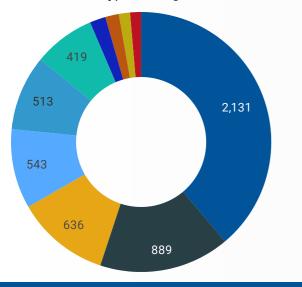

#### JOB POSTINGS BY SKILL TYPE

What skill type is being recruited?

- Sales and service occupations
- Trades, transport and equipment operators and related occupations
- Business, finance and administration occupations
- Occupations in education, law and social, community and government services
- Health occupations
- Management occupations
- Natural and applied sciences and related occupations
- Occupations in art, culture, recreation and sport
- Occupations in manufacturing and utilities
- others