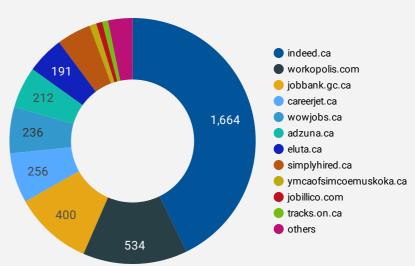

### **COMPANIES BY JOB BOARD**

What share of unique job postings appear on each job board?

### **JOB POSTING DETAILS BY JOB BOARD**

How does job posting activity differ by job board?

|     | , , , , , , , , , , , , , , , , , , , , |                 |                               |                                     |                   |  |
|-----|-----------------------------------------|-----------------|-------------------------------|-------------------------------------|-------------------|--|
|     | JOB BOARD                               | POSTING COUNT ▼ | AVG POSTING<br>LENGTH IN DAYS | MEDIAN<br>POSTING LENGTH<br>IN DAYS | # OF<br>COMPANIES |  |
| 1.  | indeed.ca                               | 3,816           | 18.3                          | 18                                  | 1,664             |  |
| 2.  | careerjet.ca                            | 1,537           | 22.6                          | 14                                  | 256               |  |
| 3.  | workopolis.com                          | 866             | 15.2                          | 15                                  | 534               |  |
| 4.  | jobbank.gc.ca                           | 694             | 34.2                          | 29                                  | 400               |  |
| 5.  | eluta.ca                                | 645             | 25.3                          | 18                                  | 191               |  |
| 6.  | adzuna.ca                               | 564             | 15.8                          | 15                                  | 212               |  |
| 7.  | wowjobs.ca                              | 366             | 16.1                          | 16                                  | 236               |  |
| 8.  | simplyhired.ca                          | 258             | 15.3                          | 15                                  | 175               |  |
| 9.  | jobillico.com                           | 214             | 12.0                          | 9                                   | 31                |  |
| 10. | network.applytoeducation.com            | 172             | 6.4                           | 7                                   | 4                 |  |
| 11. | careerarc.com                           | 66              | 31.1                          | 23                                  | 12                |  |
| 12. | ymcaofsimcoemuskoka.ca                  | 52              | 65.2                          | 55                                  | 35                |  |
| 13. | tracks.on.ca                            | 45              | 28.6                          | 31                                  | 30                |  |
| 14. | randstad.ca                             | 44              | 33.7                          | 26                                  | 1                 |  |
| 15. | localwork.ca                            | 36              | 32.6                          | 31                                  | 27                |  |
| 16. | jobboard.focuscdc.on.ca                 | 30              | 28.0                          | 31                                  | 18                |  |
| 17. | simcoe.hua.hrsmart.com                  | 26              | 109.0                         | 21                                  | 1                 |  |
|     |                                         |                 |                               |                                     |                   |  |