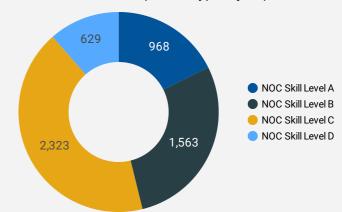

### JOB POSTINGS BY SKILL LEVEL

What education do occupations typically require?

Skill Level A = Usually University education | Skill Level B = Usually College education or Apprenticeship training | Skill Level C = Usually Secondary education or occupation-specific training | Skill Level D = Usually on-the-job training