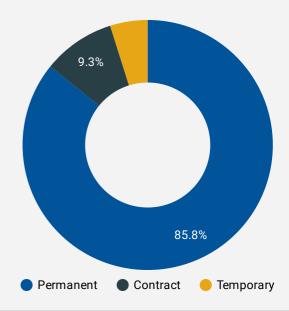

|
| 4. | Bradford West<br>Gwillimbury | 650              | 19.4                          | 18                               |
| 5. | New Tecumseth                | 608              | 21.8                          | 18                               |
| 6. | Innisfil                     | 578              | 21.9                          | 18                               |
| 7. | Midland                      | 465              | 22.4                          | 18                               |
| 8. | Springwater                  | 223              | 24.4                          | 18                               |
| -  | ··· – ·                      |                  |                               |                                  |

### **JOB DURATION**

Permanency of jobs posted



#### JOB POSTINGS BY SKILL TYPE

What skill type is being recruited?



- Sales and service occupations
- Trades, transport and equipment operators and related occupations
- Business, finance and administration occupations
- Occupations in education, law and social, community and government services
- Health occupations
- Management occupations
- Natural and applied sciences and related occupations
- Occupations in art, culture, recreation and sport
- Occupations in manufacturing and utilities
- others

### JOB POSTINGS BY SKILL LEVEL

What education do occupations typically require?



Skill Level A = Usually University education | Skill Level B = Usually College education or Apprenticeship training | Skill Level C = Usually Secondary education or occupation-specific training | Skill Le