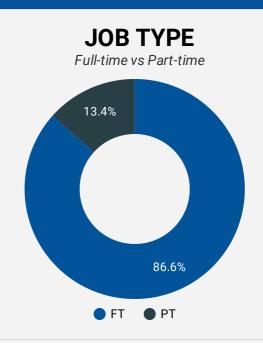

| REPORT BUILDER                                                                                                                                                                               |                                    |                |  |  |  |  |
|----------------------------------------------------------------------------------------------------------------------------------------------------------------------------------------------|------------------------------------|----------------|--|--|--|--|
| The default filter selection below will show all job demand data for the month. You can use the filters to create a customized report for the purpose of understanding a subset of the data. |                                    |                |  |  |  |  |
| MUNICIPALITY -                                                                                                                                                                               | JOB TYPE •                         | JOB DURATION - |  |  |  |  |
| JOB BOARD +                                                                                                                                                                                  | ADDITIONAL LANGUA •                | QUICK FIND -   |  |  |  |  |
| SKILL LEVEL                                                                                                                                                                                  |                                    | •              |  |  |  |  |
| SKILL TYPE NAME / 1-DIGIT NATION                                                                                                                                                             | IAL OCCUPATIONAL CLASSIFICATION CO | DE ·           |  |  |  |  |
| MAJOR GROUP / 2-DIGIT NATIONAL                                                                                                                                                               | OCCUPATIONAL CLASSIFICATION CODE   | ▼              |  |  |  |  |
| MINOR GROUP / 3-DIGIT NATIONAL OCCUPATIONAL CLASSIFICATION CODE                                                                                                                              |                                    |                |  |  |  |  |
| UNIT GROUP / 4-DIGIT NATIONAL OCCUPATIONAL CLASSIFICATION CODE                                                                                                                               |                                    |                |  |  |  |  |
| COMPANY OR EMPLOYMENT AGENCY                                                                                                                                                                 |                                    |                |  |  |  |  |