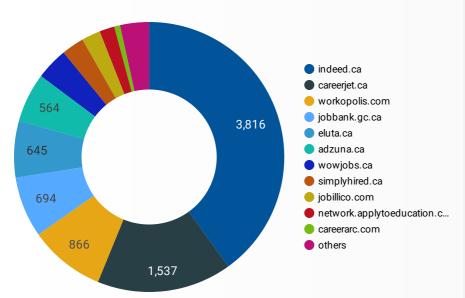

### **JOB POSTINGS BY JOB BOARD**

What share of unique job postings appear on each job board?

### **JOB POSTING DETAILS BY JOB BOARD**

How does job posting activity differ by job board?

|     | , , , , , , , , , , , , , , , , , , , , |                 |                               |                                     |                   |  |
|-----|-----------------------------------------|-----------------|-------------------------------|-------------------------------------|-------------------|--|
|     | JOB BOARD                               | POSTING COUNT ▼ | AVG POSTING<br>LENGTH IN DAYS | MEDIAN<br>POSTING LENGTH<br>IN DAYS | # OF<br>COMPANIES |  |
| 1.  | indeed.ca                               | 3,816           | 18.3                          | 18                                  | 1,664             |  |
| 2.  | careerjet.ca                            | 1,537           | 22.6                          | 14                                  | 256               |  |
| 3.  | workopolis.com                          | 866             | 15.2                          | 15                                  | 534               |  |
| 4.  | jobbank.gc.ca                           | 694             | 34.2                          | 29                                  | 400               |  |
| 5.  | eluta.ca                                | 645             | 25.3                          | 18                                  | 191               |  |
| 6.  | adzuna.ca                               | 564             | 15.8                          | 15                                  | 212               |  |
| 7.  | wowjobs.ca                              | 366             | 16.1                          | 16                                  | 236               |  |
| 8.  | simplyhired.ca                          | 258             | 15.3                          | 15                                  | 175               |  |
| 9.  | jobillico.com                           | 214             | 12.0                          | 9                                   | 31                |  |
| 10. | network.applytoeducation.com            | 172             | 6.4                           | 7                                   | 4                 |  |
| 11. | careerarc.com                           | 66              | 31.1                          | 23                                  | 12                |  |
| 12. | ymcaofsimcoemuskoka.ca                  | 52              | 65.2                          | 55                                  | 35                |  |
| 13. | tracks.on.ca                            | 45              | 28.6                          | 31                                  | 30                |  |
| 14. | randstad.ca                             | 44              | 33.7                          | 26                                  | 1                 |  |
| 15. | localwork.ca                            | 36              | 32.6                          | 31                                  | 27                |  |
| 16. | jobboard.focuscdc.on.ca                 | 30              | 28.0                          | 31                                  | 18                |  |
| 17. | simcoe.hua.hrsmart.com                  | 26              | 109.0                         | 21                                  | 1                 |  |
|     |                                         |                 |                               |                                     |                   |  |