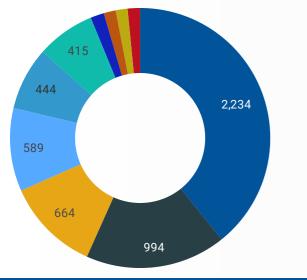

#### JOB POSTINGS BY MUNICIPALITY

Where are job opportunities being offered?

|    | MUNICIPALITY                 | POSTING<br>COUNT | AVG POSTING<br>LENGTH IN DAYS | MEDIAN POSTING<br>LENGTH IN DAYS |
|----|------------------------------|------------------|-------------------------------|----------------------------------|
| 1. | Barrie                       | 4,216            | 18.1                          | 18                               |
| 2. | Orillia                      | 980              | 17.7                          | 18                               |
| 3. | Collingwood                  | 843              | 19.3                          | 18                               |
| 4. | New Tecumseth                | 672              | 17.8                          | 18                               |
| 5. | Bradford West<br>Gwillimbury | 616              | 17.7                          | 18                               |
| 6. | Innisfil                     | 601              | 19.4                          | 18                               |
| 7. | Midland                      | 433              | 20.3                          | 18                               |
| 8. | Springwater                  | 209              | 16.5                          | 18                               |
| -  |                              |                  |                               |                                  |