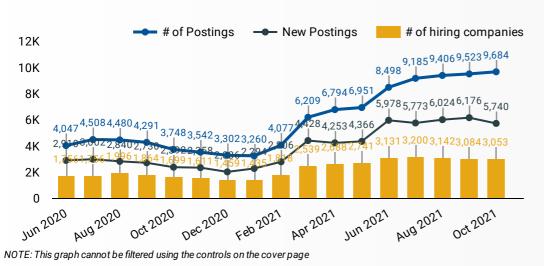

### **JOB POSTINGS BY MONTH**

How many job postings were active for at least 1 day this month?