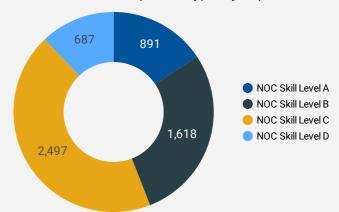

### JOB POSTINGS BY SKILL LEVEL

What education do occupations typically require?

Skill Level A = Usually University education | Skill Level B = Usually College education or Apprenticeship training | Skill Level C = Usually Secondary education or occupation-specific training | Skill Level D = Usually on-the-job training