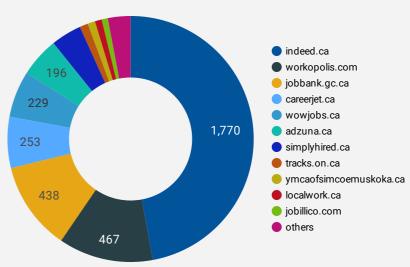

### **COMPANIES BY JOB BOARD**

What share of unique job postings appear on each job board?

### **JOB POSTING DETAILS BY JOB BOARD**

How does job posting activity differ by job board?

|     | JOB BOARD                    | POSTING COUNT + | AVG POSTING<br>LENGTH IN DAYS | MEDIAN<br>POSTING LENGTH<br>IN DAYS | # OF<br>COMPANIES |
|-----|------------------------------|-----------------|-------------------------------|-------------------------------------|-------------------|
| 1.  | indeed.ca                    | 4,102           | 18.1                          | 18                                  | 1,770             |
| 2.  | careerjet.ca                 | 1,779           | 17.7                          | 12                                  | 253               |
| 3.  | jobbank.gc.ca                | 727             | 30.4                          | 23                                  | 438               |
| 4.  | workopolis.com               | 701             | 15.5                          | 15                                  | 467               |
| 5.  | adzuna.ca                    | 514             | 15.1                          | 15                                  | 196               |
| 6.  | wowjobs.ca                   | 333             | 16.3                          | 16                                  | 229               |
| 7.  | network.applytoeducation.com | 264             | 6.1                           | 6                                   | 2                 |
| 8.  | simplyhired.ca               | 248             | 14.9                          | 15                                  | 151               |
| 9.  | jobillico.com                | 169             | 20.9                          | 15                                  | 30                |
| 10. | careerarc.com                | 65              | 19.4                          | 18                                  | 11                |
| 11. | ymcaofsimcoemuskoka.ca       | 60              | 57.3                          | 35                                  | 37                |
| 12. | tracks.on.ca                 | 58              | 28.7                          | 31                                  | 41                |
| 13. | localwork.ca                 | 58              | 36.2                          | 33                                  | 34                |
| 14. | jobboard.focuscdc.on.ca      | 45              | 24.3                          | 30                                  | 27                |
| 15. | agilec.ca                    | 39              | 21.8                          | 21                                  | 20                |
| 16. | randstad.ca                  | 38              | 19.6                          | 15                                  | 1                 |
| 17. | barriecareercentre.com       | 24              |                               |                                     | 17                |
|     |                              |                 |                               |                                     |                   |