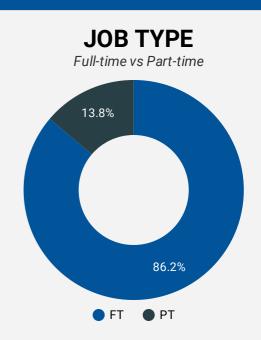

| REPORT BUILDER                                                  |                                                                      |                                                        |  |  |  |  |
|-----------------------------------------------------------------|----------------------------------------------------------------------|--------------------------------------------------------|--|--|--|--|
|                                                                 | will show all job demand data for r the purpose of understanding a s | the month. You can use the filters subset of the data. |  |  |  |  |
| MUNICIPALITY *                                                  | JOB TYPE →                                                           | JOB DURATION +                                         |  |  |  |  |
| JOB BOARD +                                                     | ADDITIONAL LANGUA +                                                  | QUICK FIND -                                           |  |  |  |  |
| SKILL LEVEL                                                     |                                                                      | <b>~</b>                                               |  |  |  |  |
| SKILL TYPE NAME / 1-DIGIT NATION                                | NAL OCCUPATIONAL CLASSIFICATION CO                                   | DE -                                                   |  |  |  |  |
| MAJOR GROUP / 2-DIGIT NATIONAL                                  | L OCCUPATIONAL CLASSIFICATION CODE                                   | <b>-</b>                                               |  |  |  |  |
| MINOR GROUP / 3-DIGIT NATIONAL OCCUPATIONAL CLASSIFICATION CODE |                                                                      |                                                        |  |  |  |  |
| UNIT GROUP / 4-DIGIT NATIONAL OCCUPATIONAL CLASSIFICATION CODE  |                                                                      |                                                        |  |  |  |  |
| COMPANY OR EMPLOYMENT AGEN                                      | ICY                                                                  | •                                                      |  |  |  |  |