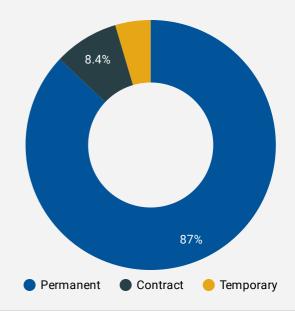

|
| 4. | New Tecumseth                | 672              | 17.8                          | 18                               |
| 5. | Bradford West<br>Gwillimbury | 616              | 17.7                          | 18                               |
| 6. | Innisfil                     | 601              | 19.4                          | 18                               |
| 7. | Midland                      | 433              | 20.3                          | 18                               |
| 8. | Springwater                  | 209              | 16.5                          | 18                               |
| -  |                              |                  |                               |                                  |

### **JOB DURATION**

Permanency of jobs posted



#### **JOB POSTINGS BY SKILL TYPE**

What skill type is being recruited?



- Sales and service occupations
- Trades, transport and equipment operators and related occupations
- Business, finance and administration occupations
- Occupations in education, law and social, community and government services
- Health occupations
- Management occupations
- Natural and applied sciences and related occupations
- Occupations in art, culture, recreation and sport
- Occupations in manufacturing and utilities
- others

### JOB POSTINGS BY SKILL LEVEL

What education do occupations typically require?



Skill Level A = Usually University education | Skill Level B = Usually College education or Apprenticeship training | Skill Level C = Usually Secondary education or occupation-specific training | Skil