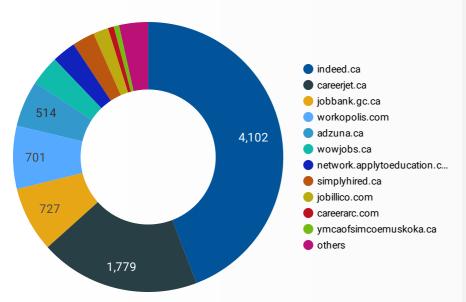

### **JOB POSTINGS BY JOB BOARD**

What share of unique job postings appear on each job board?

### **JOB POSTING DETAILS BY JOB BOARD**

How does job posting activity differ by job board?

|     | JOB BOARD                    | POSTING COUNT + | AVG POSTING<br>LENGTH IN DAYS | MEDIAN<br>POSTING LENGTH<br>IN DAYS | # OF<br>COMPANIES |
|-----|------------------------------|-----------------|-------------------------------|-------------------------------------|-------------------|
| 1.  | indeed.ca                    | 4,102           | 18.1                          | 18                                  | 1,770             |
| 2.  | careerjet.ca                 | 1,779           | 17.7                          | 12                                  | 253               |
| 3.  | jobbank.gc.ca                | 727             | 30.4                          | 23                                  | 438               |
| 4.  | workopolis.com               | 701             | 15.5                          | 15                                  | 467               |
| 5.  | adzuna.ca                    | 514             | 15.1                          | 15                                  | 196               |
| 6.  | wowjobs.ca                   | 333             | 16.3                          | 16                                  | 229               |
| 7.  | network.applytoeducation.com | 264             | 6.1                           | 6                                   | 2                 |
| 8.  | simplyhired.ca               | 248             | 14.9                          | 15                                  | 151               |
| 9.  | jobillico.com                | 169             | 20.9                          | 15                                  | 30                |
| 10. | careerarc.com                | 65              | 19.4                          | 18                                  | 11                |
| 11. | ymcaofsimcoemuskoka.ca       | 60              | 57.3                          | 35                                  | 37                |
| 12. | tracks.on.ca                 | 58              | 28.7                          | 31                                  | 41                |
| 13. | localwork.ca                 | 58              | 36.2                          | 33                                  | 34                |
| 14. | jobboard.focuscdc.on.ca      | 45              | 24.3                          | 30                                  | 27                |
| 15. | agilec.ca                    | 39              | 21.8                          | 21                                  | 20                |
| 16. | randstad.ca                  | 38              | 19.6                          | 15                                  | 1                 |
| 17. | barriecareercentre.com       | 24              |                               |                                     | 17                |
|     |                              |                 |                               |                                     |                   |