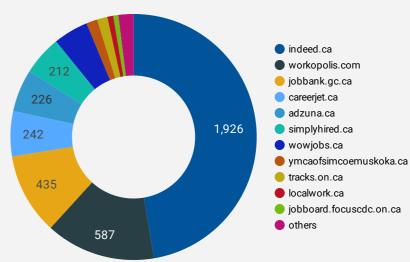

### **COMPANIES BY JOB BOARD**

What share of unique job postings appear on each job board?

### **JOB POSTING DETAILS BY JOB BOARD**

How does job posting activity differ by job board?

|     | JOB BOARD                    | POSTING COUNT + | AVG POSTING<br>LENGTH IN DAYS | MEDIAN<br>POSTING LENGTH<br>IN DAYS | # OF<br>COMPANIES |  |
|-----|------------------------------|-----------------|-------------------------------|-------------------------------------|-------------------|--|
| 1.  | indeed.ca                    | 4,188           | 18.1                          | 18                                  | 1,926             |  |
| 2.  | careerjet.ca                 | 1,426           | 14.5                          | 9                                   | 242               |  |
| 3.  | workopolis.com               | 871             | 15.1                          | 15                                  | 587               |  |
| 4.  | jobbank.gc.ca                | 744             | 25.8                          | 16                                  | 435               |  |
| 5.  | adzuna.ca                    | 641             | 15.3                          | 15                                  | 226               |  |
| 6.  | network.applytoeducation.com | 356             | 8.4                           | 7                                   | 5                 |  |
| 7.  | simplyhired.ca               | 304             | 16.0                          | 16                                  | 212               |  |
| 8.  | wowjobs.ca                   | 237             | 16.2                          | 16                                  | 187               |  |
| 9.  | jobillico.com                | 110             | 17.9                          | 15                                  | 22                |  |
| 10. | ymcaofsimcoemuskoka.ca       | 83              | 32.1                          | 28                                  | 59                |  |
| 11. | tracks.on.ca                 | 83              | 29.1                          | 31                                  | 55                |  |
| 12. | localwork.ca                 | 59              | 28.6                          | 31                                  | 32                |  |
| 13. | careerarc.com                | 51              | 19.5                          | 15                                  | 10                |  |
| 14. | randstad.ca                  | 46              | 33.7                          | 34                                  | 1                 |  |
| 15. | jobboard.focuscdc.on.ca      | 43              | 26.4                          | 30                                  | 27                |  |
| 16. | kijiji.ca                    | 16              | 15.2                          | 15                                  | 9                 |  |
| 17. | charityvillage.com           | 15              | 15.2                          | 15                                  | 7                 |  |
|     |                              |                 |                               |                                     |                   |  |