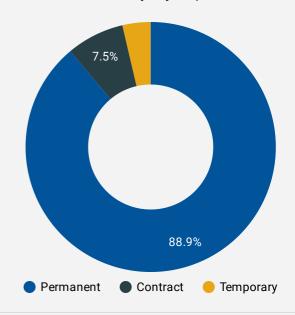

|
| 4. | Innisfil                     | 640              | 17.0                          | 18                               |
| 5. | New Tecumseth                | 602              | 17.8                          | 17                               |
| 6. | Bradford West<br>Gwillimbury | 583              | 17.0                          | 17                               |
| 7. | Midland                      | 480              | 19.1                          | 18                               |
| 8. | Wasaga Beach                 | 185              | 17.6                          | 17                               |
| -  |                              |                  |                               |                                  |

#### **JOB DURATION**

Permanency of jobs posted



#### **JOB POSTINGS BY SKILL TYPE**

What skill type is being recruited?



- Sales and service occupations
- Trades, transport and equipment operators and related occupations
- Business, finance and administration occupations
- Occupations in education, law and social, community and government services
- Health occupations
- Management occupations
- Natural and applied sciences and related occupations
- Occupations in manufacturing and utilities
- Natural resources, agriculture and related production occupations
- others

### JOB POSTINGS BY SKILL LEVEL

What education do occupations typically require?



Skill Level A = Usually University education | Skill Level B = Usually College education or Apprenticeship training | Skill Level C = Usually Secondary education or occupation-specific