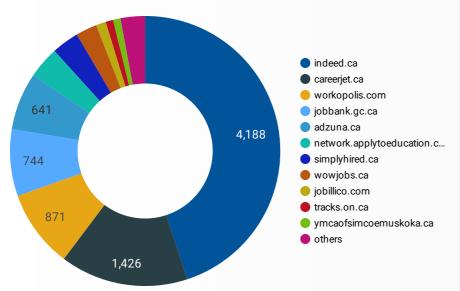

### **JOB POSTINGS BY JOB BOARD**

What share of unique job postings appear on each job board?

### **JOB POSTING DETAILS BY JOB BOARD**

How does job posting activity differ by job board?

|     | JOB BOARD                    | POSTING COUNT + | AVG POSTING<br>LENGTH IN DAYS | MEDIAN<br>POSTING LENGTH<br>IN DAYS | # OF<br>COMPANIES |  |
|-----|------------------------------|-----------------|-------------------------------|-------------------------------------|-------------------|--|
| 1.  | indeed.ca                    | 4,188           | 18.1                          | 18                                  | 1,926             |  |
| 2.  | careerjet.ca                 | 1,426           | 14.5                          | 9                                   | 242               |  |
| 3.  | workopolis.com               | 871             | 15.1                          | 15                                  | 587               |  |
| 4.  | jobbank.gc.ca                | 744             | 25.8                          | 16                                  | 435               |  |
| 5.  | adzuna.ca                    | 641             | 15.3                          | 15                                  | 226               |  |
| 6.  | network.applytoeducation.com | 356             | 8.4                           | 7                                   | 5                 |  |
| 7.  | simplyhired.ca               | 304             | 16.0                          | 16                                  | 212               |  |
| 8.  | wowjobs.ca                   | 237             | 16.2                          | 16                                  | 187               |  |
| 9.  | jobillico.com                | 110             | 17.9                          | 15                                  | 22                |  |
| 10. | ymcaofsimcoemuskoka.ca       | 83              | 32.1                          | 28                                  | 59                |  |
| 11. | tracks.on.ca                 | 83              | 29.1                          | 31                                  | 55                |  |
| 12. | localwork.ca                 | 59              | 28.6                          | 31                                  | 32                |  |
| 13. | careerarc.com                | 51              | 19.5                          | 15                                  | 10                |  |
| 14. | randstad.ca                  | 46              | 33.7                          | 34                                  | 1                 |  |
| 15. | jobboard.focuscdc.on.ca      | 43              | 26.4                          | 30                                  | 27                |  |
| 16. | kijiji.ca                    | 16              | 15.2                          | 15                                  | 9                 |  |
| 17. | charityvillage.com           | 15              | 15.2                          | 15                                  | 7                 |  |
|     |                              |                 |                               |                                     |                   |  |