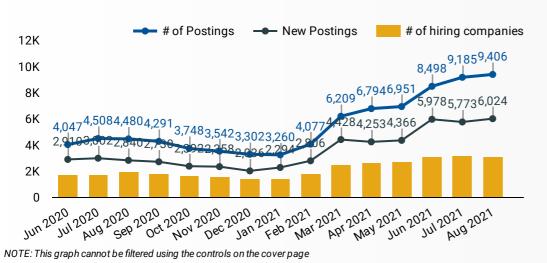

Who is hiring and what occupations are being recruited?

How many job postings were active for at least 1 day this month?

# JOB DEMAND REPORT AUGUST 2021

Job posting data collected by Work in Simcoe County from job boards and employer websites who recruit candidates in Simcoe County.

|   | HIGHLIGHTS —                   |                      |                 |               |              |              |  |  |
|---|--------------------------------|----------------------|-----------------|---------------|--------------|--------------|--|--|
| Г | JOB POSTINGS BY THE NUMBERS $$ |                      |                 |               |              |              |  |  |
|   | 9,406                          | NEW THIS MONTH 6,024 | COMPANIES 3,142 | JOB BOARDS 26 | AVERAGE 17.4 | MEDIAN<br>18 |  |  |