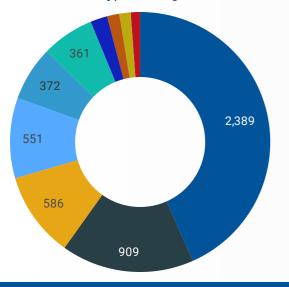

### **JOB POSTINGS BY JOB BOARD**

What share of unique job postings appear on each job board?

### **COMPANIES BY JOB BOARD**

What share of unique job postings appear on each job board?