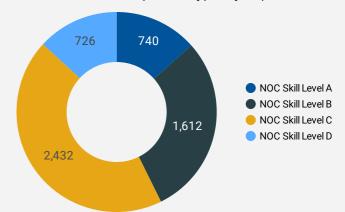

### JOB POSTINGS BY SKILL LEVEL

What education do occupations typically require?

Skill Level A = Usually University education | Skill Level B = Usually College education or Apprenticeship training | Skill Level C = Usually Secondary education or occupation-specific training | Skill Level D = Usually on-the-job training