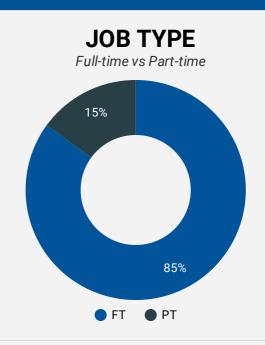

| L OCCUPATIONAL CLASSIFICATION CODE  | •              |  |  |  |  |  |  |
| UNIT GROUP / 4-DIGIT NATIONAL OCCUPATIONAL CLASSIFICATION CODE                                                                                                                               |                                     |                |  |  |  |  |  |  |
| COMPANY OR EMPLOYMENT AGE                                                                                                                                                                    | COMPANY OR EMPLOYMENT AGENCY        |                |  |  |  |  |  |  |





Who is hiring and what occupations are being recruited?



How many job postings were active for at least 1 day this month?





#### JOB POSTINGS BY MUNICIPALITY

Where are job opportunities being offered?

|    | MUNICIPALITY                 | POSTING<br>COUNT | AVG POSTING<br>LENGTH IN DAYS | MEDIAN POSTING<br>LENGTH IN DAYS |
|----|------------------------------|------------------|-------------------------------|----------------------------------|
| 1. | Barrie                       | 3,992            | 17.0                          | 18                               |
| 2. | Orillia                      | 1,004            | 16.9                          | 18                               |
| 3. | Collingwood                  | 846              | 18.2                          | 18                               |
| 4. | Innisfil                     | 640              | 17.0                          | 18