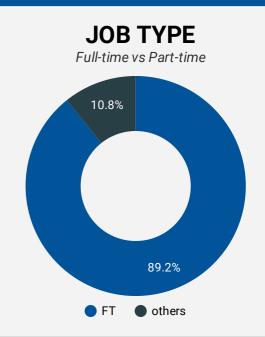

|                                    |                |  |  |  |  |  |  |
| UNIT GROUP / 4-DIGIT NATIONAL OCCUPATIONAL CLASSIFICATION CODE                                                                                                                               |                                    |                |  |  |  |  |  |  |
| COMPANY OR EMPLOYMENT AGENCY *                                                                                                                                                               |                                    |                |  |  |  |  |  |  |







How many job postings were active for at least 1 day this month?



NOTE: This graph cannot be filtered using the controls on the cover page



#### JOB POSTINGS BY REGION

Where are job opportunities being offered?

|    | MUNICIPALITY                 | POSTING<br>COUNT | AVG POSTING<br>LENGTH IN DAYS | MEDIAN POSTING<br>LENGTH IN DAYS |
|----|------------------------------|------------------|-------------------------------|----------------------------------|
| 1. | Barrie                       | 2,918            | 17.3                          | 18                               |
| 2. | Orillia                      | 654              | 17.6                          | 18                               |
| 3. | Collingwood                  | 654              | 18.3                          | 18                               |
| 4. | Innisfil                     | 473              | 16.7                          | 18