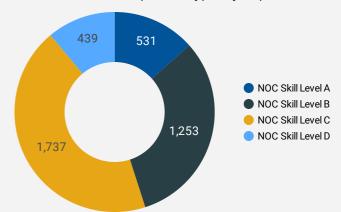

### JOB POSTINGS BY SKILL LEVEL

What education do occupations typically require?

Skill Level A = Usually University education | Skill Level B = Usually College education or Apprenticeship training | Skill Level C = Usually Secondary education or occupation-specific training | Skill Level D = Usually on-the-job training