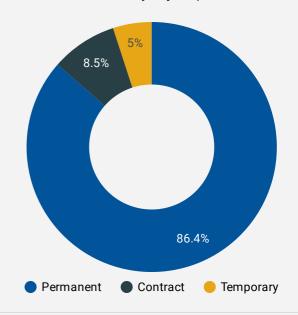

|
| 4. | Innisfil                     | 473              | 16.7                          | 18                               |
| 5. | New Tecumseth                | 421              | 19.7                          | 18                               |
| 6. | Midland                      | 385              | 17.9                          | 18                               |
| 7. | Bradford West<br>Gwillimbury | 322              | 17.8                          | 18                               |
| 8. | Clearview                    | 168              | 18.5                          | 18                               |
| -  |                              |                  |                               |                                  |

#### **JOB DURATION**

Permanency of jobs posted



#### **JOB POSTINGS BY SKILL TYPE**

What skill type is being recruited?



- Sales and service occupations
- Trades, transport and equipment operators and related occupations
- Business, finance and administration occupations
- Occupations in education, law and social, community and government services
- Health occupations
- Management occupations
- Natural and applied sciences and related occupations
- Natural resources, agriculture and related production occupations
- Occupations in art, culture, recreation and sport
- others

### JOB POSTINGS BY SKILL LEVEL

What education do occupations typically require?



Skill Level A = Usually University education | Skill Level B = Usually College education or Apprenticeship training | Skill Level C = Usually Secondary education or occupation-s