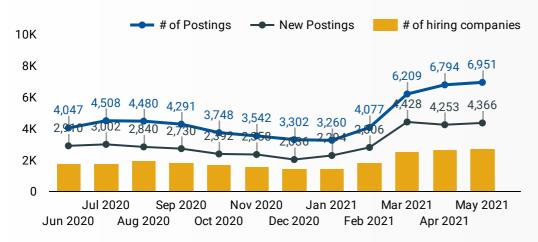

How many job postings were active for at least 1 day this month?

NOTE: This graph cannot be filtered using the controls on the cover page