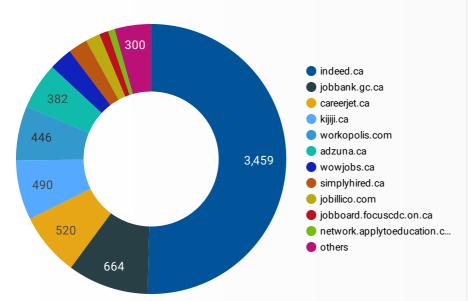

### **JOB POSTINGS BY JOB BOARD**

What share of unique job postings appear on each job board?

### **JOB POSTING DETAILS BY JOB BOARD**

How does job posting activity differ by job board?

|     | JOB BOARD                    | POSTING COUNT • | AVG POSTING<br>LENGTH IN DAYS | MEDIAN<br>POSTING LENGTH<br>IN DAYS | # OF<br>COMPANIES |
|-----|------------------------------|-----------------|-------------------------------|-------------------------------------|-------------------|
| 1.  | indeed.ca                    | 3,459           | 17.9                          | 18                                  | 1,663             |
| 2.  | jobbank.gc.ca                | 664             | 19.4                          | 16                                  | 383               |
| 3.  | careerjet.ca                 | 520             | 16.2                          | 11                                  | 120               |
| 4.  | kijiji.ca                    | 490             | 15.0                          | 15                                  | 228               |
| 5.  | workopolis.com               | 446             | 14.9                          | 15                                  | 344               |
| 6.  | adzuna.ca                    | 382             | 15.0                          | 15                                  | 155               |
| 7.  | wowjobs.ca                   | 192             | 16.0                          | 16                                  | 157               |
| 8.  | simplyhired.ca               | 158             | 15.6                          | 16                                  | 111               |
| 9.  | jobillico.com                | 118             | 17.9                          | 12                                  | 22                |
| 10. | jobboard.focuscdc.on.ca      | 75              | 29.1                          | 30                                  | 35                |
| 11. | network.applytoeducation.com | 55              | 7.9                           | 8                                   | 4                 |
| 12. | ymcaofsimcoemuskoka.ca       | 46              | 17.3                          | 2                                   | 31                |
| 13. | localwork.ca                 | 43              | 29.4                          | 31                                  | 25                |
| 14. | tracks.on.ca                 | 37              | 30.5                          | 31                                  | 25                |
| 15. | agilec.ca                    | 35              | 20.3                          | 18                                  | 14                |
| 16. | careerarc.com                | 27              | 16.6                          | 11                                  | 11                |
| 17. | randstad.ca                  | 25              | 21.4                          | 19                                  | 1                 |
|     |                              |                 |                               |                                     |                   |