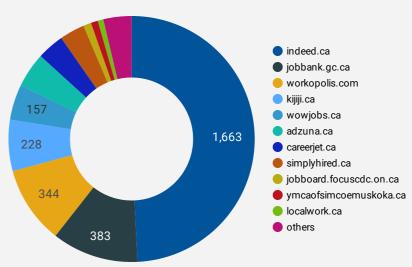

### **COMPANIES BY JOB BOARD**

What share of unique job postings appear on each job board?

### **JOB POSTING DETAILS BY JOB BOARD**

How does job posting activity differ by job board?

|     | JOB BOARD                    | POSTING COUNT • | AVG POSTING<br>LENGTH IN DAYS | MEDIAN<br>POSTING LENGTH<br>IN DAYS | # OF<br>COMPANIES |
|-----|------------------------------|-----------------|-------------------------------|-------------------------------------|-------------------|
| 1.  | indeed.ca                    | 3,459           | 17.9                          | 18                                  | 1,663             |
| 2.  | jobbank.gc.ca                | 664             | 19.4                          | 16                                  | 383               |
| 3.  | careerjet.ca                 | 520             | 16.2                          | 11                                  | 120               |
| 4.  | kijiji.ca                    | 490             | 15.0                          | 15                                  | 228               |
| 5.  | workopolis.com               | 446             | 14.9                          | 15                                  | 344               |
| 6.  | adzuna.ca                    | 382             | 15.0                          | 15                                  | 155               |
| 7.  | wowjobs.ca                   | 192             | 16.0                          | 16                                  | 157               |
| 8.  | simplyhired.ca               | 158             | 15.6                          | 16                                  | 111               |
| 9.  | jobillico.com                | 118             | 17.9                          | 12                                  | 22                |
| 10. | jobboard.focuscdc.on.ca      | 75              | 29.1                          | 30                                  | 35                |
| 11. | network.applytoeducation.com | 55              | 7.9                           | 8                                   | 4                 |
| 12. | ymcaofsimcoemuskoka.ca       | 46              | 17.3                          | 2                                   | 31                |
| 13. | localwork.ca                 | 43              | 29.4                          | 31                                  | 25                |
| 14. | tracks.on.ca                 | 37              | 30.5                          | 31                                  | 25                |
| 15. | agilec.ca                    | 35              | 20.3                          | 18                                  | 14                |
| 16. | careerarc.com                | 27              | 16.6                          | 11                                  | 11                |
| 17. | randstad.ca                  | 25              | 21.4                          | 19                                  | 1                 |
|     |                              |                 |                               |                                     |                   |