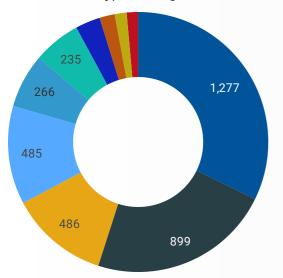

### **JOB POSTINGS BY JOB BOARD**

What share of unique job postings appear on each job board?