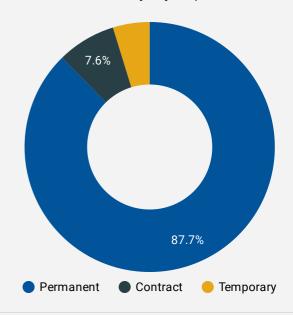

|
| 4. | Innisfil                     | 483              | 16.5                          | 16                               |
| 5. | New Tecumseth                | 399              | 19.7                          | 18                               |
| 6. | Midland                      | 345              | 16.3                          | 18                               |
| 7. | Bradford West<br>Gwillimbury | 310              | 15.5                          | 16                               |
| 8. | Springwater                  | 147              | 14.7                          | 16                               |
| -  |                              |                  |                               |                                  |

#### **JOB DURATION**

Permanency of jobs posted



#### **JOB POSTINGS BY SKILL TYPE**

What skill type is being recruited?



- Sales and service occupations
- Trades, transport and equipment operators and related occupations
- Occupations in education, law and social, community and government services
- Business, finance and administration occupations
- Health occupations
- Management occupations
- Natural and applied sciences and related occupations
- Natural resources, agriculture and related production occupations
- Occupations in art, culture, recreation and sport
- others

## JOB POSTINGS BY SKILL LEVEL

What education do occupations typically require?



Skill Level A = Usually University education | Skill Level B = Usually College education or Apprenticeship training | Skill Level C = Usually Secondary education or occupation-sp