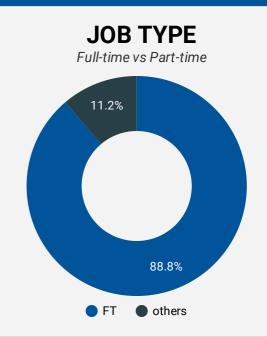

| REPORT BUILDER                                                                                                                                                                               |                                    |                |  |  |  |  |  |  |
|----------------------------------------------------------------------------------------------------------------------------------------------------------------------------------------------|------------------------------------|----------------|--|--|--|--|--|--|
| The default filter selection below will show all job demand data for the month. You can use the filters to create a customized report for the purpose of understanding a subset of the data. |                                    |                |  |  |  |  |  |  |
| MUNICIPALITY +                                                                                                                                                                               | JOB TYPE ▼                         | JOB DURATION - |  |  |  |  |  |  |
| JOB BOARD ▼                                                                                                                                                                                  | ADDITIONAL LANGUA +                | QUICK FIND -   |  |  |  |  |  |  |
| SKILL LEVEL                                                                                                                                                                                  |                                    | •              |  |  |  |  |  |  |
| SKILL TYPE NAME / 1-DIGIT NATION                                                                                                                                                             | IAL OCCUPATIONAL CLASSIFICATION CO | DE *           |  |  |  |  |  |  |
| MAJOR GROUP / 2-DIGIT NATIONAL                                                                                                                                                               | OCCUPATIONAL CLASSIFICATION CODE   | •              |  |  |  |  |  |  |
| MINOR GROUP / 3-DIGIT NATIONAL OCCUPATIONAL CLASSIFICATION CODE                                                                                                                              |                                    |                |  |  |  |  |  |  |
| UNIT GROUP / 4-DIGIT NATIONAL OCCUPATIONAL CLASSIFICATION CODE                                                                                                                               |                                    |                |  |  |  |  |  |  |
| COMPANY OR EMPLOYMENT AGENCY                                                                                                                                                                 |                                    |                |  |  |  |  |  |  |