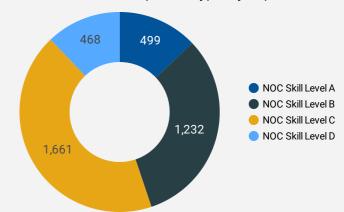

## JOB POSTINGS BY SKILL LEVEL

What education do occupations typically require?

Skill Level A = Usually University education | Skill Level B = Usually College education or Apprenticeship training | Skill Level C = Usually Secondary education or occupation-specific training | Skill Level D = Usually on-the-job training