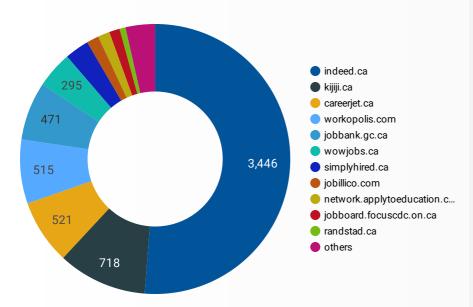

## **JOB POSTINGS BY JOB BOARD**

What share of unique job postings appear on each job board?