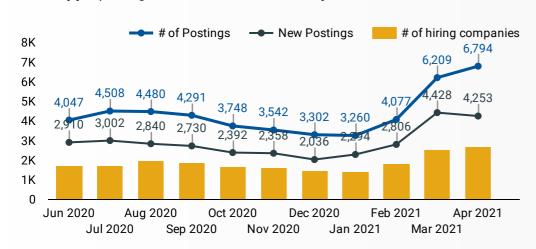

#### **JOB POSTINGS BY MONTH**

How many job postings were active for at least 1 day this month?

NOTE: This graph cannot be filtered using the controls on the cover page