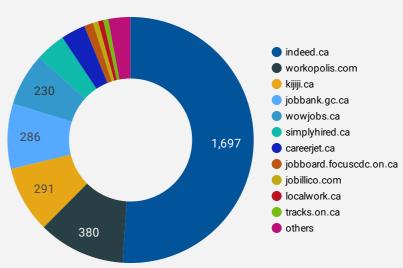

## **COMPANIES BY JOB BOARD**

What share of unique job postings appear on each job board?