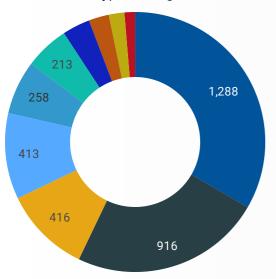

#### **JOB POSTINGS BY SKILL TYPE**

What skill type is being recruited?

- Sales and service occupations
- Trades, transport and equipment operators and related occupations
- Occupations in education, law and social, community and government services
- Business, finance and administration occupations
- Health occupations
- Management occupations
- Natural and applied sciences and related occupations
- Natural resources, agriculture and related production occupations
- Occupations in art, culture, recreation and sport
- others