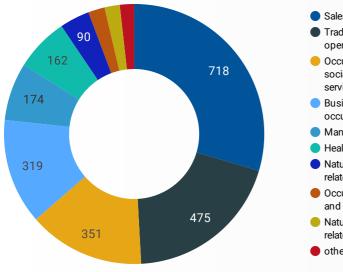

### **JOB POSTINGS BY SKILL TYPE**

What skill type is being recruited?

- Sales and service occupations
- Trades, transport and equipment operators and related occupations
- Occupations in education, law and social, community and government services
- Business, finance and administration occupations
- Management occupations
- Health occupations
- Natural and applied sciences and related occupations
- Occupations in art, culture, recreation and sport
- Natural resources, agriculture and related production occupations
- others