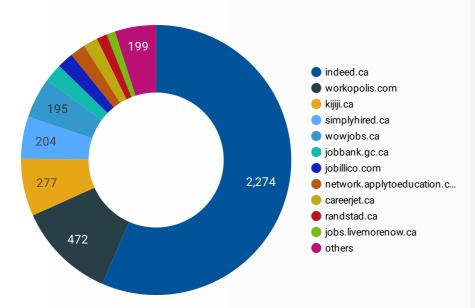

## **JOB POSTINGS BY JOB BOARD**

What share of unique job postings appear on each job board?

## **JOB POSTING DETAILS BY JOB BOARD**

How does job posting activity differ by job board?

|     | JOB BOARD                    | POSTING COUNT • | AVG POSTING<br>LENGTH IN DAYS | MEDIAN<br>POSTING LENGTH<br>IN DAYS | # OF<br>COMPANIES |
|-----|------------------------------|-----------------|-------------------------------|-------------------------------------|-------------------|
| 1.  | indeed.ca                    | 2,274           | 19                            | 19                                  | 1,202             |
| 2.  | workopolis.com               | 472             | 15                            | 15                                  | 343               |
| 3.  | kijiji.ca                    | 277             | 15                            | 15                                  | 169               |
| 4.  | simplyhired.ca               | 204             | 16                            | 16                                  | 141               |
| 5.  | wowjobs.ca                   | 195             | 16                            | 16                                  | 154               |
| 6.  | jobbank.gc.ca                | 88              | 25                            | 17.5                                | 59                |
| 7.  | jobillico.com                | 79              | 17                            | 20                                  | 12                |
| 8.  | network.applytoeducation.com | 74              | 6                             | 7                                   | 4                 |
| 9.  | careerjet.ca                 | 69              | 4                             | 4                                   | 18                |
| 10. | randstad.ca                  | 51              | 27                            | 33                                  | 1                 |
| 11. | jobs.livemorenow.ca          | 41              | 29                            | 30                                  | 12                |
| 12. | localwork.ca                 | 37              | 29                            | 30.5                                | 22                |
| 13. | tracks.on.ca                 | 31              | 27                            | 29                                  | 17                |
| 14. | careerarc.com                | 27              | 21                            | 15.5                                | 8                 |
| 15. | jobboard.focuscdc.on.ca      | 21              | 32                            | 31                                  | 12                |
| 16. | ymcaofsimcoemuskoka.ca       | 18              | 35                            | 28                                  | 12                |
| 17. | simcoe.hua.hrsmart.com       | 13              | 9                             | 8                                   | 1                 |
|     |                              |                 |                               |                                     |                   |