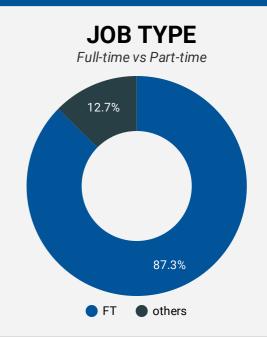

CLASSIFICATION CODE                                                                                                                               |                                                                 |                                |       |              |                                |  |  |  |  |  |  |  |
| COMPANY OR EMPLOYMEN                                                                                                                                                                         | T AGEN                                                          | CY                             |       |              | COMPANY OR EMPLOYMENT AGENCY * |  |  |  |  |  |  |  |





#### **JOB POSTINGS BY MONTH**

How many job postings were active for at least 1 day this month?







#### JOB POSTINGS BY REGION

Where are job opportunities being offered?

|    | MUNICIPALITY                 | POSTING<br>COUNT | AVG POSTING<br>LENGTH IN DAYS | MEDIAN POSTING<br>LENGTH IN DAYS |
|----|------------------------------|------------------|-------------------------------|----------------------------------|
| 1. | Barrie                       | 1,830            | 17.7                          | 19                               |
| 2. | Orillia                      | 396              | 17.6                          | 19                               |
| 3. | Collingwood                  | 333              | 19.2                          | 19                               |
| 4. | Innisfil                     | 277              | 17.2                          | 19