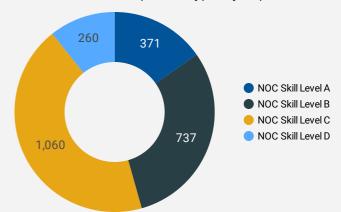

## JOB POSTINGS BY SKILL LEVEL

What education do occupations typically require?

Skill Level A = Usually University education | Skill Level B = Usually College education or Apprenticeship training | Skill Level C = Usually Secondary education or occupation-specific training | Skill Level D = Usually on-the-job training