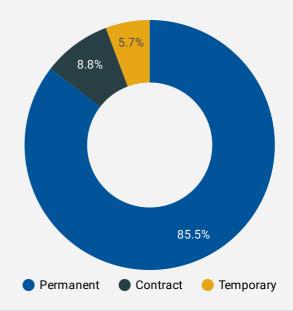

|
| 4. | Innisfil                     | 277              | 17.2                          | 19                               |
| 5. | New Tecumseth                | 231              | 18.3                          | 19                               |
| 6. | Midland                      | 220              | 18.8                          | 19                               |
| 7. | Bradford West<br>Gwillimbury | 167              | 17.2                          | 19                               |
| 8. | Clearview                    | 107              | 18.4                          | 19                               |
| -  |                              |                  |                               |                                  |

#### JOB DURATION

Permanency of jobs posted



### **JOB POSTINGS BY SKILL TYPE**

What skill type is being recruited?



- Sales and service occupations
- Trades, transport and equipment operators and related occupations
- Occupations in education, law and social, community and government services
- Business, finance and administration occupations
- Management occupations
- Health occupations
- Natural and applied sciences and related occupations
- Occupations in art, culture, recreation and sport
- Natural resources, agriculture and related production occupations
- others

## JOB POSTINGS BY SKILL LEVEL

What education do occupations typically require?



Skill Level A = Usually University education | Skill Level B = Usually College education or Apprenticeship training | Skill Level C = Usually Secondary education or occupation-spe