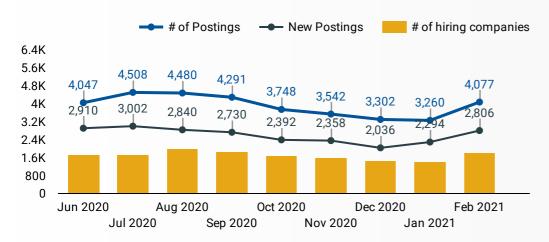

#### **JOB POSTINGS BY MONTH**

How many job postings were active for at least 1 day this month?