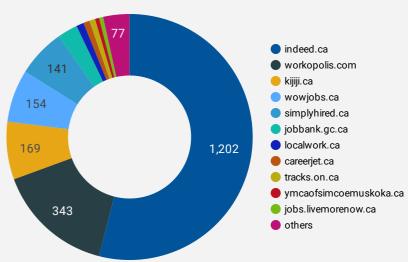

## **COMPANIES BY JOB BOARD**

What share of unique job postings appear on each job board?

## **JOB POSTING DETAILS BY JOB BOARD**

How does job posting activity differ by job board?

|     | JOB BOARD                    | POSTING COUNT • | AVG POSTING<br>LENGTH IN DAYS | MEDIAN<br>POSTING LENGTH<br>IN DAYS | # OF<br>COMPANIES |
|-----|------------------------------|-----------------|-------------------------------|-------------------------------------|-------------------|
| 1.  | indeed.ca                    | 2,274           | 19                            | 19                                  | 1,202             |
| 2.  | workopolis.com               | 472             | 15                            | 15                                  | 343               |
| 3.  | kijiji.ca                    | 277             | 15                            | 15                                  | 169               |
| 4.  | simplyhired.ca               | 204             | 16                            | 16                                  | 141               |
| 5.  | wowjobs.ca                   | 195             | 16                            | 16                                  | 154               |
| 6.  | jobbank.gc.ca                | 88              | 25                            | 17.5                                | 59                |
| 7.  | jobillico.com                | 79              | 17                            | 20                                  | 12                |
| 8.  | network.applytoeducation.com | 74              | 6                             | 7                                   | 4                 |
| 9.  | careerjet.ca                 | 69              | 4                             | 4                                   | 18                |
| 10. | randstad.ca                  | 51              | 27                            | 33                                  | 1                 |
| 11. | jobs.livemorenow.ca          | 41              | 29                            | 30                                  | 12                |
| 12. | localwork.ca                 | 37              | 29                            | 30.5                                | 22                |
| 13. | tracks.on.ca                 | 31              | 27                            | 29                                  | 17                |
| 14. | careerarc.com                | 27              | 21                            | 15.5                                | 8                 |
| 15. | jobboard.focuscdc.on.ca      | 21              | 32                            | 31                                  | 12                |
| 16. | ymcaofsimcoemuskoka.ca       | 18              | 35                            | 28                                  | 12                |
| 17. | simcoe.hua.hrsmart.com       | 13              | 9                             | 8                                   | 1                 |
|     |                              |                 |                               |                                     |                   |