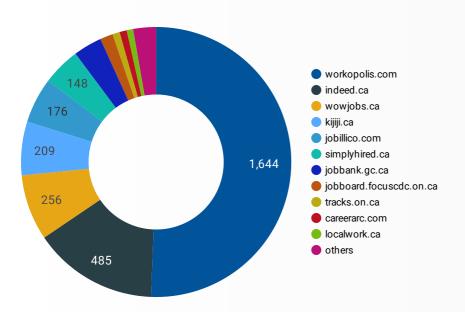

#### **JOB POSTINGS BY JOB BOARD**

What share of unique job postings appear on each job board?

#### **JOB POSTING DETAILS BY JOB BOARD**

How does job posting activity differ by job board?

|     | JOB BOARD               | POSTING COUNT | POSTING DAYS | POSTING DAYS | COMPANY |
|-----|-------------------------|---------------|--------------|--------------|---------|
| 1.  | workopolis.com          | 1,644         | 15           | 15           | 860     |
| 2.  | indeed.ca               | 485           | 19           | 20           | 313     |
| 3.  | wowjobs.ca              | 256           | 16           | 16           | 188     |
| 4.  | kijiji.ca               | 209           | 15           | 15           | 133     |
| 5.  | jobillico.com           | 176           | 17           | 13           | 18      |
| 6.  | simplyhired.ca          | 148           | 16           | 16           | 114     |
| 7.  | jobbank.gc.ca           | 111           | 27           | 18           | 78      |
| 8.  | jobboard.focuscdc.on.ca | 50            | 24           | 30           | 25      |
| 9.  | tracks.on.ca            | 28            | 30           | 31           | 17      |
| 10. | careerarc.com           | 28            | 22           | 16.5         | 13      |
| 11. | localwork.ca            | 25            | 27           | 31           | 18      |
| 12. | ymcaofsimcoemuskoka.ca  | 25            | 23           | 24           | 16      |
| 13. | barriecareercentre.com  | 20            | 30           | 30           | 16      |
| 14. | jobs.livemorenow.ca     | 16            | 10           | 10           | 8       |
| 15. | agilec.ca               | 8             | 39           | 26           | 4       |
| 16. | charityvillage.com      | 8             | 15           | 15           | 7       |
| 17. | simcoe.hua.hrsmart.com  | 6             | 13           | 14           | 1       |
| 18. | en.agilus.ca            | 3             | 39           | 39           | 1       |