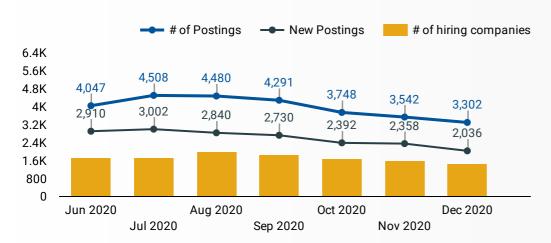

#### **JOB POSTINGS BY MONTH**

How many job postings were active for at least 1 day this month?

NOTE: This graph cannot be filtered using the controls on the cover page