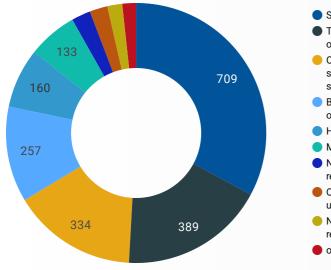

#### **JOB POSTINGS BY SKILL TYPE**

What skill type is being recruited?

- Sales and service occupations
- Trades, transport and equipment operators and related occupations
- Occupations in education, law and social, community and government services
- Business, finance and administration occupations
- Health occupations
- Management occupations
- Natural and applied sciences and related occupations
- Occupations in manufacturing and
- Natural resources, agriculture and related production occupations
- others