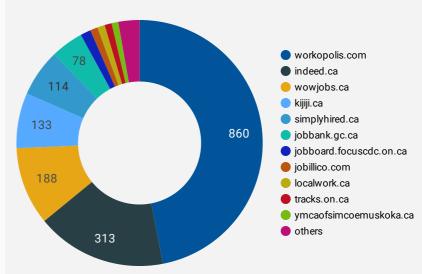

#### **COMPANIES BY JOB BOARD**

What share of unique job postings appear on each job board?

#### **JOB POSTING DETAILS BY JOB BOARD**

How does job posting activity differ by job board?

|     | JOB BOARD               | POSTING COUNT | POSTING DAYS | POSTING DAYS | COMPANY |
|-----|-------------------------|---------------|--------------|--------------|---------|
| 1.  | workopolis.com          | 1,644         | 15           | 15           | 860     |
| 2.  | indeed.ca               | 485           | 19           | 20           | 313     |
| 3.  | wowjobs.ca              | 256           | 16           | 16           | 188     |
| 4.  | kijiji.ca               | 209           | 15           | 15           | 133     |
| 5.  | jobillico.com           | 176           | 17           | 13           | 18      |
| 6.  | simplyhired.ca          | 148           | 16           | 16           | 114     |
| 7.  | jobbank.gc.ca           | 111           | 27           | 18           | 78      |
| 8.  | jobboard.focuscdc.on.ca | 50            | 24           | 30           | 25      |
| 9.  | tracks.on.ca            | 28            | 30           | 31           | 17      |
| 10. | careerarc.com           | 28            | 22           | 16.5         | 13      |
| 11. | localwork.ca            | 25            | 27           | 31           | 18      |
| 12. | ymcaofsimcoemuskoka.ca  | 25            | 23           | 24           | 16      |
| 13. | barriecareercentre.com  | 20            | 30           | 30           | 16      |
| 14. | jobs.livemorenow.ca     | 16            | 10           | 10           | 8       |
| 15. | agilec.ca               | 8             | 39           | 26           | 4       |
| 16. | charityvillage.com      | 8             | 15           | 15           | 7       |
| 17. | simcoe.hua.hrsmart.com  | 6             | 13           | 14           | 1       |
| 18. | en.agilus.ca            | 3             | 39           | 39           | 1       |