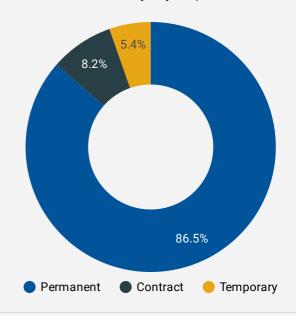

|
| 4. | New Tecumseth                | 227              | 16.9                          | 15                               |
| 5. | Innisfil                     | 203              | 14.8                          | 15                               |
| 6. | Midland                      | 159              | 16.3                          | 16                               |
| 7. | Bradford West<br>Gwillimbury | 122              | 16.6                          | 16                               |
| 8. | Springwater                  | 68               | 17.0                          | 15                               |
| -  |                              |                  |                               |                                  |

#### JOB DURATION

Permanency of jobs posted



#### **JOB POSTINGS BY SKILL TYPE**

What skill type is being recruited?



- Sales and service occupations
- Trades, transport and equipment operators and related occupations
- Occupations in education, law and social, community and government services
- Business, finance and administration occupations
- Health occupations
- Management occupations
- Natural and applied sciences and related occupations
- Occupations in manufacturing and
- Natural resources, agriculture and related production occupations
- others

#### JOB POSTINGS BY SKILL LEVEL

What education do occupations typically require?



Skill Level A = Usually University education | Skill Level B = Usually College education or Apprenticeship training | Skill Level C = Usually Secondary education or occupation-specific training