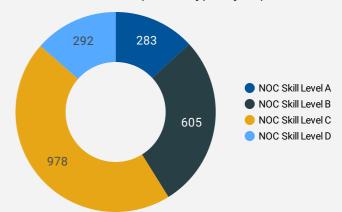

#### JOB POSTINGS BY SKILL LEVEL

What education do occupations typically require?

Skill Level A = Usually University education | Skill Level B = Usually College education or Apprenticeship training | Skill Level C = Usually Secondary education or occupation-specific training | Skill Level D = Usually on-the-job training