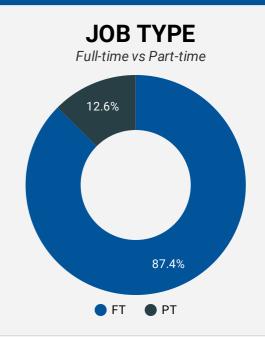

|  |  |  |  |  |  |
| UNIT GROUP / 4-DIGIT NATIONAL OCCUPATIONAL CLASSIFICATION CODE                                                                                                                               |                                    |                |  |  |  |  |  |  |
| COMPANY OR EMPLOYMENT AGEN                                                                                                                                                                   | ICY                                | •              |  |  |  |  |  |  |



Who is hiring and what occupations are being recruited?



#### **JOB POSTINGS BY MONTH**

How many job postings were active for at least 1 day this month?



NOTE: This graph cannot be filtered using the controls on the cover page



#### JOB POSTINGS BY REGION

Where are job opportunities being offered?

|    | MUNICIPALITY                 | POSTING<br>COUNT | AVG POSTING<br>LENGTH IN DAYS | MEDIAN POSTING<br>LENGTH IN DAYS |
|----|------------------------------|------------------|-------------------------------|----------------------------------|
| 1. | Barrie                       | 1,554            | 17.2                          | 15                               |
| 2. | Orillia                      | 299              | 16.3                          | 15                               |
| 3. | Collingwood                  | 290              | 16.1                          | 16                               |
| 4. | New Tecumseth                | 227              | 16.9                          | 15