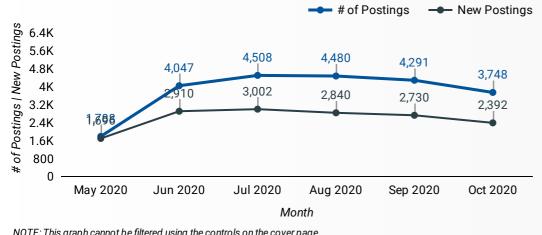

#### JOB POSTINGS BY MONTH

How many job postings were active for at least 1 day this month?

NOTE: This graph cannot be filtered using the controls on the cover page

# JOB DEMAND REPORT OCTOBER 2020

Job posting data collected by Work in Simcoe County from job boards and employer websites who recruit candidates in Simcoe County.

|              |                |           | GHTS ——    |             |        |
|--------------|----------------|-----------|------------|-------------|--------|
|              |                | Inoner    |            |             |        |
| J            | OB POSTINGS BY | THE NUMBE | RS         | # OF DAYS I | POSTED |
| TOTAL ACTIVE | NEW THIS MONTH | COMPANIES | JOB BOARDS | AVERAGE     | MEDIAN |
| 3,748        | 2,392          | 1,699     | 19         | 15          | 16     |
|              |                |           |            |             | _      |