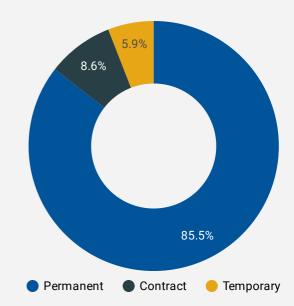

gwood                  | 258              | 16                            | 16                               |
| 5. | Innisfil                     | 213              | 15                            | 16                               |
| 6. | Midland                      | 183              | 15                            | 16                               |
| 7. | Bradford West<br>Gwillimbury | 155              | 16                            | 16                               |
| 8. | Clearview                    | 81               | 12                            | 16                               |
| -  |                              |                  | · -                           |                                  |

Full-time vs Part-time 13.3% 86.7% FT PT

JOB TYPE

JOB DURATION





# JOB POSTINGS BY SKILL TYPE

What skill type is being recruited?



- Sales and service occupations Trades, transport and equipment
- operators and related occupations
- Business, finance and administration occupations
- Occupations in education, law and social, community and government services
- Health occupations
- Management occupations
- Occupations in manufacturing and utilities
- Natural resources, agriculture and related production occupations
- Natural and applied sciences and related occupations
- others

#### JOB POSTINGS BY SKILL LEVEL

What education do occupations typically require?



Skill Level A = Usually University education | Skill Level B = Usually College education or Apprenticeship training | Skill Level C = Usually Secondary education or occupation-specific train