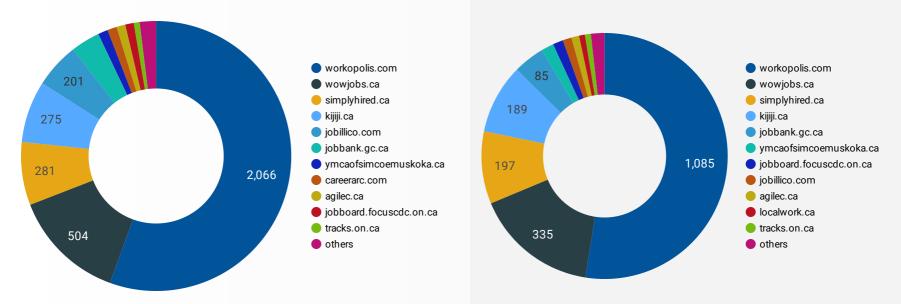

## JOB POSTINGS BY JOB BOARD

What share of unique job postings appear on each job board?

## JOB POSTING DETAILS BY JOB BOARD

How does job posting activity differ by job board?

| 1. workopolis.com 2,066 16   2. wowjobs.ca 504 8   3. simplyhired.ca 281 15   4. kijiji.ca 275 15   5. jobillico.com 201 14   6. jobbank.gc.ca 130 26   7. ymcaofsimcoemuskoka.ca 44 19   8. careerarc.com 42 11   9. agilec.ca 39 34   10. jobboard.focusedc.on.ca 38 28   11. tracks.on.ca 26 23   12. localwork.ca 20 29   13. simcoe.hua.hrsmart.com 18 17 | 16<br>8<br>16<br>16<br>9.5<br>16<br>19 | 1,085<br>335<br>197<br>189<br>24<br>85 |
|----------------------------------------------------------------------------------------------------------------------------------------------------------------------------------------------------------------------------------------------------------------------------------------------------------------------------------------------------------------|----------------------------------------|----------------------------------------|
| 3. simplyhired.ca 281 15   4. kijiji.ca 275 15   5. jobillico.com 201 14   6. jobbank.gc.ca 130 26   7. ymcaofsimcoemuskoka.ca 44 19   8. careerarc.com 42 11   9. agilec.ca 39 34   10. jobboard.focuscdc.on.ca 38 28   11. tracks.on.ca 26 23   12. localwork.ca 20 29                                                                                       | 16<br>16<br>9.5<br>16                  | 197<br>189<br>24                       |
| 4. kijiji.ca 275 15   5. jobillico.com 201 14   6. jobbank.gc.ca 130 26   7. ymcaofsimcoemuskoka.ca 44 19   8. careerarc.com 42 11   9. agilec.ca 39 34   10. jobboard.focuscdc.on.ca 38 28   11. tracks.on.ca 26 23   12. localwork.ca 20 29                                                                                                                  | 16<br>9.5<br>16                        | 189<br>24                              |
| 5.jobillico.com201146.jobbank.gc.ca130267.ymcaofsimcoemuskoka.ca44198.careerarc.com42119.agilec.ca393410.jobboard.focuscdc.on.ca382811.tracks.on.ca262312.localwork.ca2029                                                                                                                                                                                     | 9.5<br>16                              | 24                                     |
| 6.jobbank.gc.ca130267.ymcaofsimcoemuskoka.ca44198.careerarc.com42119.agilec.ca393410.jobboard.focuscdc.on.ca382811.tracks.on.ca262312.localwork.ca2029                                                                                                                                                                                                         | 16                                     |                                        |
| 7.ymcaofsimcoemuskoka.ca44198.careerarc.com42119.agilec.ca393410.jobboard.focuscdc.on.ca382811.tracks.on.ca262312.localwork.ca2029                                                                                                                                                                                                                             |                                        | 85                                     |
| 8. careerarc.com 42 11   9. agilec.ca 39 34   10. jobboard.focuscdc.on.ca 38 28   11. tracks.on.ca 26 23   12. localwork.ca 20 29                                                                                                                                                                                                                              | 19                                     |                                        |
| 9. agilec.ca 39 34   10. jobboard.focuscdc.on.ca 38 28   11. tracks.on.ca 26 23   12. localwork.ca 20 29                                                                                                                                                                                                                                                       |                                        | 34                                     |
| 10.jobboard.focuscdc.on.ca382811.tracks.on.ca262312.localwork.ca2029                                                                                                                                                                                                                                                                                           | 8                                      | 9                                      |
| 11. tracks.on.ca 26 23   12. localwork.ca 20 29                                                                                                                                                                                                                                                                                                                | 31                                     | 21                                     |
| 12. localwork.ca 20 29                                                                                                                                                                                                                                                                                                                                         | 30                                     | 28                                     |
|                                                                                                                                                                                                                                                                                                                                                                | 23                                     | 16                                     |
| 13 simcoe hua hrsmart.com 18 17                                                                                                                                                                                                                                                                                                                                | 31                                     | 16                                     |
|                                                                                                                                                                                                                                                                                                                                                                | 14                                     | 1                                      |
| 14.jobs.livemorenow.ca1139                                                                                                                                                                                                                                                                                                                                     | 30                                     | 7                                      |
| 15. indeed.ca 8 2                                                                                                                                                                                                                                                                                                                                              | 2                                      | 7                                      |
| 16.barriecareercentre.com521                                                                                                                                                                                                                                                                                                                                   | 21                                     | 5                                      |
| 17.charityvillage.com515                                                                                                                                                                                                                                                                                                                                       | 16                                     | 3                                      |
| 18.gojobs.gov.on.ca423                                                                                                                                                                                                                                                                                                                                         |                                        | 3                                      |