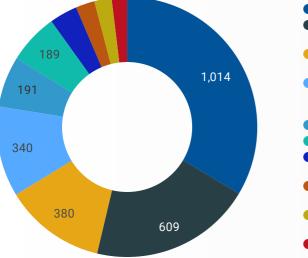

# JOB POSTINGS BY SKILL TYPE

What skill type is being recruited?

- Sales and service occupations Trades, transport and equipment
- operators and related occupations
- Business, finance and administration occupations
- Occupations in education, law and social, community and government services
- Health occupations
- Management occupations
- Occupations in manufacturing and utilities
- Natural resources, agriculture and related production occupations
- Natural and applied sciences and related occupations
- others