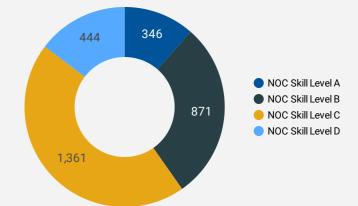

#### JOB POSTINGS BY SKILL LEVEL

What education do occupations typically require?

Skill Level A = Usually University education | Skill Level B = Usually College education or Apprenticeship training | Skill Level C = Usually Secondary education or occupation-specific training | Skill Level D = Usually on-the-job training