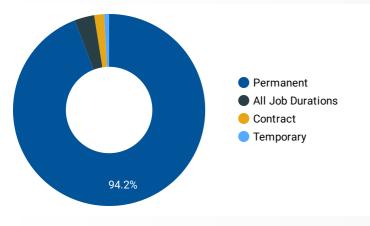

and                | 23    | 100         |
| 18. | Kawartha Lakes         | 24    | 96          |
| 19. | Bradford West Gwilli   | 18    | 93          |
| 20. | London                 | 28    | 76          |
| 21. | Orangeville            | 15    | 71          |





### INTERACTIONS BY AGE GROUP



#### INTERACTIONS BY GENDER



> 1-100/140 3,532

Source: Job search data is collected from user interactions with the job finding tools on the workinsim coecounty. ca website.





# **JOB SEARCH REPORT - AUG 2020**

Page 2 of 2 | What kind of jobs are people looking for?

Monthly Users 1,352 **1**,-54.2%

**FILTER** 

**AGE GROUP** 

**GENDER** 

**TOOL** 

## **INTEREST BY SKILL TYPE**



#### **INTEREST BY SKILL LEVEL**



#### **INTEREST BY JOB TYPE**



#### **INTEREST BY JOB DURATION**



#### **TOP EMPLOYERS & AGENCIES**

| EMPLOYER                                  | POSTINGS + |
|-------------------------------------------|------------|
| Kijiji                                    | 411        |
| Royal Victoria Regional Health Centre     | 126        |
| County of Simcoe                          | 115        |
| Simcoe County District School Board       | 99         |
| Waypoint Centre for Mental Health Care    | 52         |
| Napoleon Products                         | 44         |
| Sienna Senior Living                      | 42         |
| Collingwood General & Marine Hospital     | 40         |
| CSR Cosmetic Solutions Inc.               | 38         |
| Canadian Mental Health Association, Simco | 35         |
| Simcoe Parts Service Inc.                 | 34