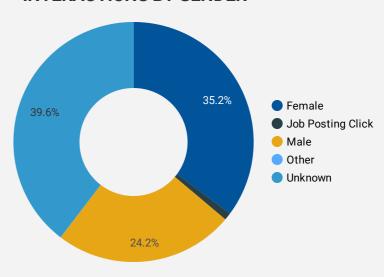

#### INTERACTIONS BY GENDER

> 1-100/140 3,532

Source: Job search data is collected from user interactions with the job finding tools on the workinsim coecounty. ca website.