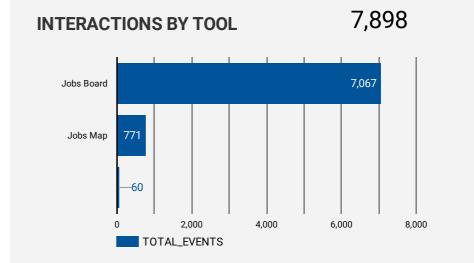

#### INTERACTIONS BY GENDER

> 1-100/140 3,532

Source: Job search data is collected from user interactions with the job finding tools on the workinsim coecounty. ca website.