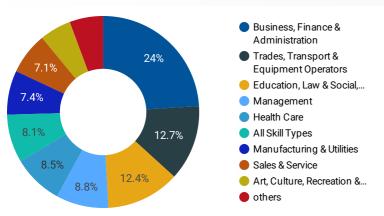

| 6     | 128         |
| 16. | Mississauga            | 28    | 105         |
| 17. | Midland                | 23    | 100         |
| 18. | Kawartha Lakes         | 24    | 96          |
| 19. | Bradford West Gwilli   | 18    | 93          |
| 20. | London                 | 28    | 76          |
| 21. | Orangeville            | 15    | 71          |





### INTERACTIONS BY AGE GROUP



#### INTERACTIONS BY GENDER



> 1-100/140 3,532

Source: Job search data is collected from user interactions with the job finding tools on the workinsim coecounty. ca website.





# **JOB SEARCH REPORT - AUG 2020**

Page 2 of 2 | What kind of jobs are people looking for?

Monthly Users 1,352 **1**,-54.2%

**FILTER** 

**AGE GROUP** 

**GENDER** 

**TOOL** 

## **INTEREST BY SKILL TYPE**



#### **INTEREST BY SKILL LEVEL**



#### **INTEREST BY JOB TYPE**



#### **INTEREST BY JOB DURATION**



#### **TOP EMPLOYERS & AGENCIES**

| EMPLOYER                                  | POSTINGS + |
|-------------------------------------------|------------|
| Kijiji                                    | 411        |
| Royal Victoria Regional Health Centre     | 126        |
| County of Simcoe                          | 115        |
| Simcoe County District School Board       | 99         |
| Waypoint Centre for Mental Health Care    | 52         |
| Napoleon Products                         | 44         |
| Sienna Senior Living                      | 42         |
| Collingwood General & Marine Hospital     | 40         |
| CSR Cosmetic Solutions Inc.               | 38         |
| Canadi