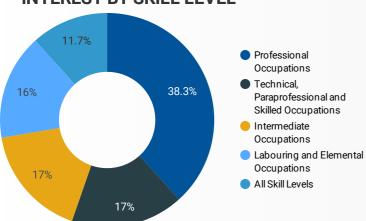

|
| 16. | Mississauga            | 28    | 105         |
| 17. | Midland                | 23    | 100         |
| 18. | Kawartha Lakes         | 24    | 96          |
| 19. | Bradford West Gwilli   | 18    | 93          |
| 20. | London                 | 28    | 76          |
| 21. | Orangeville            | 15    | 71          |





### INTERACTIONS BY AGE GROUP



#### INTERACTIONS BY GENDER



> 1-100/140 3,532

Source: Job search data is collected from user interactions with the job finding tools on the workinsim coecounty. ca website.





# **JOB SEARCH REPORT - AUG 2020**

Page 2 of 2 | What kind of jobs are people looking for?

Monthly Users 1,352 **1**,-54.2%

**FILTER** 

**AGE GROUP** 

**GENDER** 

**TOOL** 

## **INTEREST BY SKILL TYPE**



#### **INTEREST BY SKILL LEVEL**



#### **INTEREST BY JOB TYPE**



#### **INTEREST BY JOB DURATION**



#### **TOP EMPLOYERS & AGENCIES**

| EMPLOYER                                  | POSTINGS + |
|-------------------------------------------|------------|
| Kijiji                                    | 411        |
| Royal Victoria Regional Health Centre     | 126        |
| County of Simcoe                          | 115        |
| Simcoe County District School Board       | 99         |
| Waypoint Centre for Mental Health Care    | 52         |
| Napoleon Products                         | 44         |
| Sienna Senior Living                      | 42         |
| Collingwood General & Marine Hospital     | 40         |
| CSR Cosmetic Solutions Inc.               | 38         |
| Canadian Mental Health Association, Simco