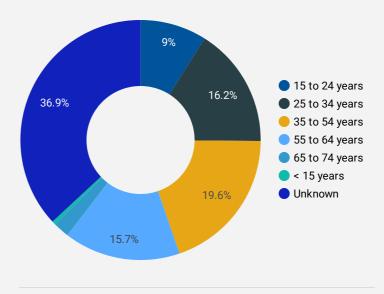

| Newmarket              | 45    | 363         |
| 9.  | Hamilton               | 59    | 255         |
| 10. | Angus                  | 20    | 197         |
| 11. | Ottawa                 | 20    | 160         |
| 12. | Windsor                | 48    | 138         |
| 13. | Innisfil               | 31    | 134         |
| 14. | Whitchurch-Stouffville | 14    | 133         |
| 15. | Creemore               | 6     | 128         |
| 16. | Mississauga            | 28    | 105         |
| 17. | Midland                | 23    | 100         |
| 18. | Kawartha Lakes         | 24    | 96          |
| 19. | Bradford West Gwilli   | 18    | 93          |
| 20. | London                 | 28    | 76          |
| 21. | Orangeville            | 15    | 71          |





### INTERACTIONS BY AGE GROUP



#### INTERACTIONS BY GENDER



> 1-100/140 3,532

Source: Job search data is collected from user interactions with the job finding tools on the workinsim coecounty. ca website.





# **JOB SEARCH REPORT - AUG 2020**

Page 2 of 2 | What kind of jobs are people looking for?

Monthly Users 1,352 **1**,-54.2%

**FILTER** 

**AGE GROUP** 

**GENDER** 

**TOOL** 

## **INTEREST BY SKILL TYPE**



#### **INTEREST BY SKILL LEVEL**



#### **INTEREST BY JOB TYPE**



#### **INTEREST BY JOB DURATION**



#### **TOP EMPLOYERS & AGENCIES**

| EMPLOYER                                  | POSTINGS + |
|-------------------------------------------|------------|
| Kijiji                                    | 411        |
| Royal Victoria Regional Health Centre     | 126        |
| County of Simcoe