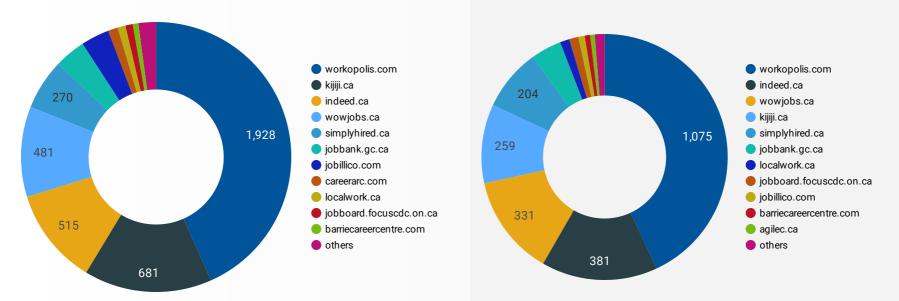

#### JOB POSTINGS BY JOB BOARD

What share of unique job postings appear on each job board?

## JOB POSTING DETAILS BY JOB BOARD

How does job posting activity differ by job board?

|     | JOB BOARD                    | POSTING COUNT | POSTING DAYS | POSTING DAYS | COMPANY |
|-----|------------------------------|---------------|--------------|--------------|---------|
| 1.  | workopolis.com               | 1,928         | 16           | 16           | 1,075   |
| 2.  | kijiji.ca                    | 681           | 16           | 16           | 259     |
| 3.  | indeed.ca                    | 515           | 19           | 14           | 381     |
| 4.  | wowjobs.ca                   | 481           | 16           | 15           | 331     |
| 5.  | simplyhired.ca               | 270           | 15           | 16           | 204     |
| 6.  | jobbank.gc.ca                | 165           | 26           | 16           | 100     |
| 7.  | jobillico.com                | 151           | 14           | 10           | 21      |
| 8.  | careerarc.com                | 52            | 39           | 36           | 12      |
| 9.  | localwork.ca                 | 42            | 28           | 31           | 31      |
| 10. | jobboard.focuscdc.on.ca      | 39            | 25           | 29           | 30      |
| 11. | barriecareercentre.com       | 30            | 15           | 15           | 18      |
| 12. | network.applytoeducation.com | 30            |              |              | 2       |
| 13. | agilec.ca                    | 25            | 27           | 24           | 15      |
| 14. | simcoe.hua.hrsmart.com       | 14            | 22           | 21.5         | 1       |
| 15. | charityvillage.com           | 11            | 16           | 16           | 8       |
| 16. | tracks.on.ca                 | 6             |              |              | 3       |
| 17. | jobs.livemorenow.ca          | 5             |              |              | 4       |
| 18. | ymcaofsimcoemuskoka.ca       | 3             | 35           | 35           | 3       |