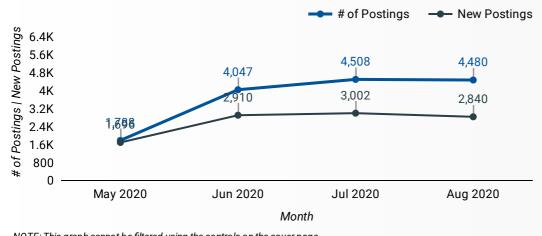

#### **JOB POSTINGS BY MONTH**

How many job postings were active for at least 1 day this month?

NOTE: This graph cannot be filtered using the controls on the cover page