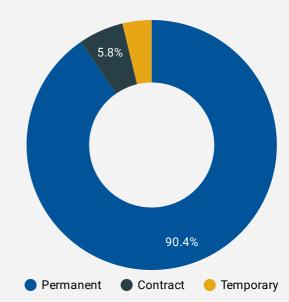

umseth                | 299              | 16                            | 16                               |
| 5. | Innisfil                     | 278              | 17                            | 16                               |
| 6. | Midland                      | 193              | 16                            | 16                               |
| 7. | Bradford West<br>Gwillimbury | 160              | 16                            | 16                               |
| 8. | Wasaga Beach                 | 97               | 17                            | 16                               |
| -  | ÷ .                          |                  | ·                             |                                  |

13.1% 86.9% FT PT

JOB TYPE

Full-time vs Part-time

JOB DURATION





## JOB POSTINGS BY SKILL TYPE

What skill type is being recruited?



Sales and service occupations
Trades, transport and equipment

- operators and related occupations
- Occupations in education, law and social, community and government services
- Business, finance and administration occupations
- Health occupations
- Management occupations
- Natural resources, agriculture and related production occupations
- Natural and applied sciences and related occupations
- Occupations in art, culture, recreation and sport
- Occupations in manufacturing and utilities

## JOB POSTINGS BY SKILL LEVEL

What education do occupations typically require?



Skill Level A = Usually University education | Skill Level B = Usually College education or Apprenticeship training | Skill Level C = Usually Seconda