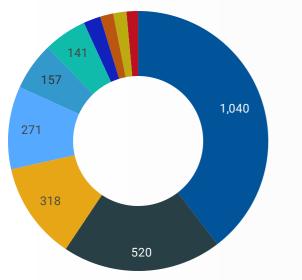

## JOB POSTINGS BY SKILL TYPE

What skill type is being recruited?

Sales and service occupations
Trades, transport and equipment

- operators and related occupations
- Occupations in education, law and social, community and government services
- Business, finance and administration occupations
- Health occupations
- Management occupations
- Natural resources, agriculture and related production occupations
- Natural and applied sciences and related occupations
- Occupations in art, culture, recreation and sport
- Occupations in manufacturing and utilities