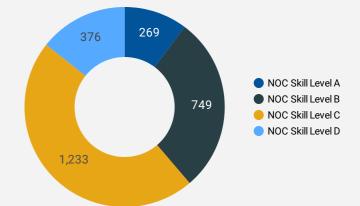

## JOB POSTINGS BY SKILL LEVEL

What education do occupations typically require?

Skill Level A = Usually University education | Skill Level B = Usually College education or Apprenticeship training | Skill Level C = Usually Secondary education or occupation-specific training | Skill Level D = Usually on-the-job training