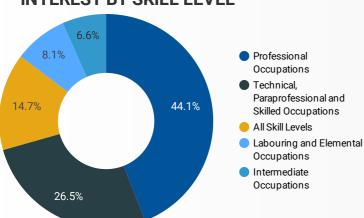

|
| 18. | Mississauga            | 21    | 123         |
| 19. | London                 | 16    | 105         |
| 20. | Whitchurch-Stouffville | 12    | 104         |
| 21. | Caledon                | 19    | 103         |



# > 1-100/154 6,456

#### INTERACTIONS BY GENDER

14.1%



Source: Job search data is collected from user interactions with the job finding tools on the workinsim coecounty. ca web site.



NOTE: The website data by location is data collected by Google Analytics and cannot be filtered using the age range, gender or tool filters at the top of the page.



### **JOB SEARCH REPORT - JUNE 2020**

Page 2 of 2 | What kind of jobs are people looking for?

**FILTER** 

**AGE GROUP** 

**GENDER** 

**TOOL** 

#### **INTEREST BY SKILL TYPE**



#### **INTEREST BY SKILL LEVEL**



#### **INTEREST BY JOB TYPE**



#### **INTEREST BY JOB DURATION**



#### **TOP EMPLOYERS & AGENCIES**

| EMPLOYER                              | POSTINGS ▼ |
|---------------------------------------|------------|
| Kijiji                                | 237        |
| Royal Victoria Regional Health Centre | 110        |
| CanadaSurveyJob                       | 89         |
| Collingwood General & Marine Hospital | 50         |
| Dearden and Stanton Limited           | 48         |
| Walmart Canada                        | 48         |
| PartSource                            | 40         |
| Employer                              | 39         |
| Orillia Soldiers' Memorial Hospital   | 37         |
| PT Landscaping Inc.                   | 34         |
| Beta Tech Inc.