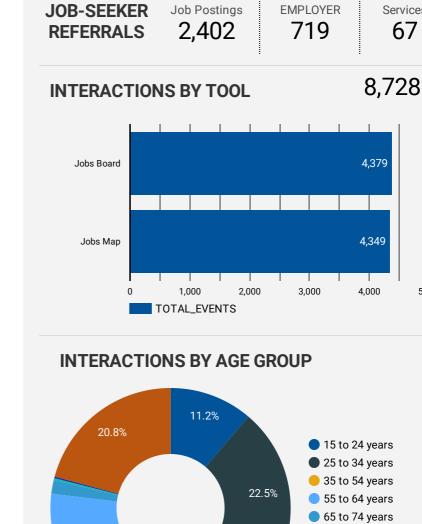

## **JOB SEARCH REPORT - JUNE 2020**

Page 1 of 2 | Who are the people looking for work?

Monthly Users 2,755 **13,675.0%** 

**FILTER** 

**AGE GROUP** 

**GENDER** 

**TOOL** 

Services 67

5,000

75 years +

< 15 years</p> Unknown