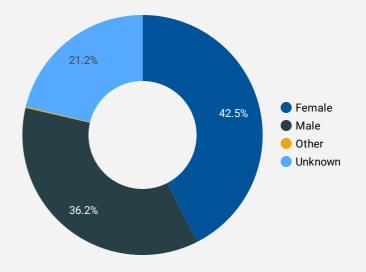

#### INTERACTIONS BY GENDER

14.1%

Source: Job search data is collected from user interactions with the job finding tools on the workinsim coecounty. ca web site.

NOTE: The website data by location is data collected by Google Analytics and cannot be filtered using the age range, gender or tool filters at the top of the page.