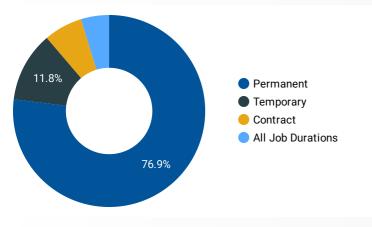

n                 | 16    | 105         |
| 20. | Whitchurch-Stouffville | 12    | 104         |
| 21. | Caledon                | 19    | 103         |



# > 1-100/154 6,456

#### INTERACTIONS BY GENDER

14.1%



Source: Job search data is collected from user interactions with the job finding tools on the workinsim coecounty. ca web site.



NOTE: The website data by location is data collected by Google Analytics and cannot be filtered using the age range, gender or tool filters at the top of the page.



### **JOB SEARCH REPORT - JUNE 2020**

Page 2 of 2 | What kind of jobs are people looking for?

**FILTER** 

**AGE GROUP** 

**GENDER** 

**TOOL** 

#### **INTEREST BY SKILL TYPE**



#### **INTEREST BY SKILL LEVEL**



#### **INTEREST BY JOB TYPE**



#### **INTEREST BY JOB DURATION**



#### **TOP EMPLOYERS & AGENCIES**

| EMPLOYER                              | POSTINGS ▼ |
|---------------------------------------|------------|
| Kijiji                                | 237        |
| Royal Victoria Regional Health Centre | 110        |
| CanadaSurveyJob                       | 89         |
| Collingwood General & Marine Hospital | 50         |
| Dearden and Stanton Limited           | 48         |
| Walmart Canada                        | 48         |
| PartSource                            | 40         |
| Employer                              | 39         |
| Orillia Soldiers' Memorial Hospital   | 37         |
| PT Landscaping Inc.                   | 34         |
| Beta Tech Inc.                        | 31         |
| Canadian Tire                         | 30