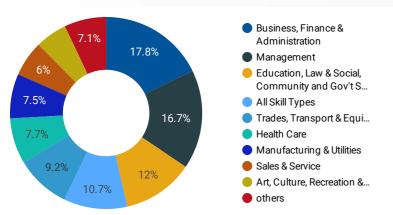

asant         | 2     | 124         |
| 18. | Mississauga            | 21    | 123         |
| 19. | London                 | 16    | 105         |
| 20. | Whitchurch-Stouffville | 12    | 104         |
| 21. | Caledon                | 19    | 103         |



# > 1-100/154 6,456

#### INTERACTIONS BY GENDER

14.1%



Source: Job search data is collected from user interactions with the job finding tools on the workinsim coecounty. ca web site.



NOTE: The website data by location is data collected by Google Analytics and cannot be filtered using the age range, gender or tool filters at the top of the page.



### **JOB SEARCH REPORT - JUNE 2020**

Page 2 of 2 | What kind of jobs are people looking for?

**FILTER** 

**AGE GROUP** 

**GENDER** 

**TOOL** 

#### **INTEREST BY SKILL TYPE**



#### **INTEREST BY SKILL LEVEL**



#### **INTEREST BY JOB TYPE**



#### **INTEREST BY JOB DURATION**



#### **TOP EMPLOYERS & AGENCIES**

| EMPLOYER                              | POSTINGS ▼ |
|---------------------------------------|------------|
| Kijiji                                | 237        |
| Royal Victoria Regional Health Centre | 110        |
| CanadaSurveyJob                       | 89         |
| Collingwood General & Marine Hospital | 50         |
| Dearden and Stanton Limited           | 48         |
| Walmart Canada                        | 48         |
| PartSource                            | 40         |
| Employer                              | 39         |
| Orillia Soldiers' Memorial Hospital   | 37         |
| PT Landscaping Inc.                   | 34