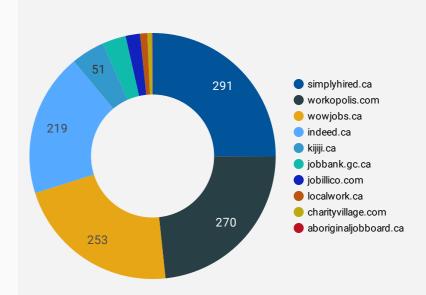

#### **COMPANIES BY JOB BOARD**

What share of unique job postings appear on each job board?

#### **JOB POSTING DETAILS BY JOB BOARD**

How does job posting activity differ by job board?

|     | JOB BOARD             | POSTING COUNT • | POSTING DAYS | POSTING DAYS | COMPANY |
|-----|-----------------------|-----------------|--------------|--------------|---------|
| 1.  | simplyhired.ca        | 380             | 16           | 16           | 291     |
| 2.  | workopolis.com        | 377             | 16           | 16           | 270     |
| 3.  | wowjobs.ca            | 368             | 14           | 12           | 253     |
| 4.  | indeed.ca             | 359             | 7            | 6            | 219     |
| 5.  | kijiji.ca             | 119             |              |              | 51      |
| 6.  | jobillico.com         | 87              | 10           | 8            | 22      |
| 7.  | jobbank.gc.ca         | 58              | 17           | 16           | 36      |
| 8.  | localwork.ca          | 28              | 27           | 29.5         | 11      |
| 9.  | charityvillage.com    | 11              | 16           | 16           | 7       |
| 10. | aboriginaljobboard.ca | 1               | 30           | 30           | 1       |