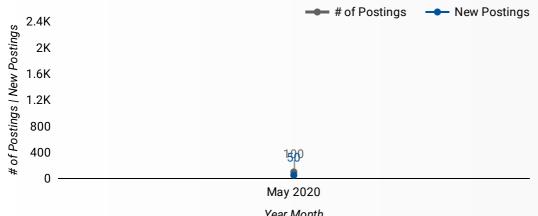

KILL TYPE NAME / 1-DI | IGIT NATION | AL OCCUPATIONAL CLASSIFICA                             | ATION CO | DE           | •             |  |  |
| MAJOR GROUP / 2-DIGI   | T NATIONAL  | OCCUPATIONAL CLASSIFICATI                              | ON CODE  |              | •             |  |  |
| MINOR GROUP / 3-DIGIT  | NATIONAL (  | OCCUPATIONAL CLASSIFICATION                            | ON CODE  |              | •             |  |  |
| UNIT GROUP / 4-DIGIT N | IATIONAL OC | CCUPATIONAL CLASSIFICATION                             | CODE     |              | •             |  |  |
| COMPANY OR EMPLOYN     | MENT AGENO  | CY .                                                   |          |              | ¥             |  |  |







How many job postings were active for at least 1 day this month?





# JOB TYPE Full-time vs Part-time 12.3% 87.7% FT • others

#### **JOB POSTINGS BY REGION**

Where are job opportunities being offered?

|    | MUNICIPALITY                 | POSTING<br>COUNT • | AVG POSTING<br>LENGTH IN DAYS | MEDIAN POSTING<br>LENGTH IN DAYS |
|----|------------------------------|--------------------|-------------------------------|----------------------------------|
| 1. | Barrie                       | 878                | 11                            | 11                               |
| 2. | Orillia                      | 182                | 14                            | 15                               |
| 3. | Collingwood                  | 118                | 13                            | 16                               |
| 4. | New Tecumseth