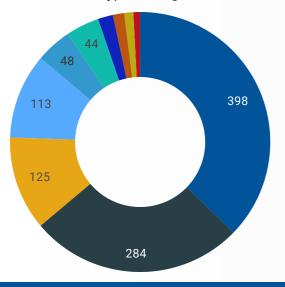

# **JOB POSTINGS BY SKILL TYPE**

What skill type is being recruited?

- Sales and service occupations
- Trades, transport and equipment operators and related occupations
- Occupations in education, law and social, community and government services
- Business, finance and administration occupations
- Health occupations
- Natural resources, agriculture and related production occupations
- Natural and applied sciences and related occupations
- Management occupations
- Occupations in art, culture, recreation and sport
- others