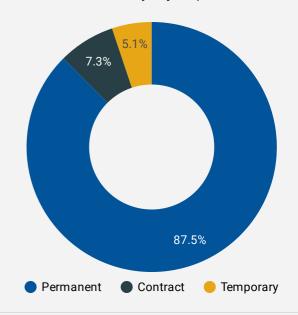

New Tecumseth                | 117                | 14                            | 15                               |
| 5. | Midland                      | 110                | 15                            | 16                               |
| 6. | Innisfil                     | 80                 | 13                            | 14                               |
| 7. | Bradford West<br>Gwillimbury | 76                 | 13                            | 14                               |
| 8. | Wasaga Beach                 | 50                 | 13                            | 8.5                              |
| -  |                              |                    |                               |                                  |

#### **JOB DURATION**

Permanency of jobs posted



# **JOB POSTINGS BY SKILL TYPE**

What skill type is being recruited?



- Sales and service occupations
- Trades, transport and equipment operators and related occupations
- Occupations in education, law and social, community and government services
- Business, finance and administration occupations
- Health occupations
- Natural resources, agriculture and related production occupations
- Natural and applied sciences and related occupations
- Management occupations
- Occupations in art, culture, recreation and sport
- others

#### JOB POSTINGS BY SKILL LEVEL

What education do occupations typically require?



Skill Level A = Usually University education | Skill Level B = Usually College education or Apprenticeship training | Skill Level C = Usually Secondary education or occupation-spe