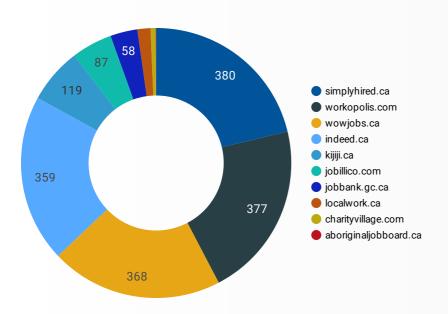

#### **JOB POSTINGS BY JOB BOARD**

What share of unique job postings appear on each job board?

#### **JOB POSTING DETAILS BY JOB BOARD**

How does job posting activity differ by job board?

|     | JOB BOARD             | POSTING COUNT • | POSTING DAYS | POSTING DAYS | COMPANY |
|-----|-----------------------|-----------------|--------------|--------------|---------|
| 1.  | simplyhired.ca        | 380             | 16           | 16           | 291     |
| 2.  | workopolis.com        | 377             | 16           | 16           | 270     |
| 3.  | wowjobs.ca            | 368             | 14           | 12           | 253     |
| 4.  | indeed.ca             | 359             | 7            | 6            | 219     |
| 5.  | kijiji.ca             | 119             |              |              | 51      |
| 6.  | jobillico.com         | 87              | 10           | 8            | 22      |
| 7.  | jobbank.gc.ca         | 58              | 17           | 16           | 36      |
| 8.  | localwork.ca          | 28              | 27           | 29.5         | 11      |
| 9.  | charityvillage.com    | 11              | 16           | 16           | 7       |
| 10. | aboriginaljobboard.ca | 1               | 30           | 30           | 1       |