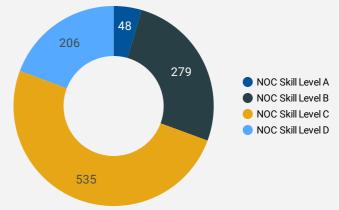

#### JOB POSTINGS BY SKILL LEVEL

What education do occupations typically require?

Skill Level A = Usually University education | Skill Level B = Usually College education or Apprenticeship training | Skill Level C = Usually Secondary education or occupation-specific training | Skill Level D = Usually on-the-job training